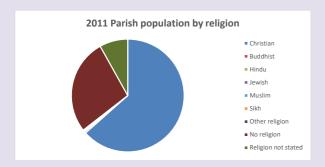

### Religion of those in your parish

In 2021

Your parish population in 2021 was

54.2% said they are Christian. That is

300 people. In your parish your average weekly attendance is

554

11