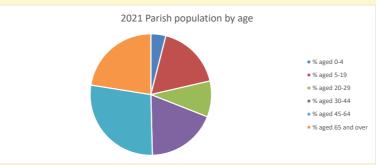

## Census Dashboard for the parish of Fyfield w Tubney in the Deanery of ABINGDON

# Population of parish and deanery 2011, 2018 and 2021 Parish Deanery

|      | Parish | Deanery |
|------|--------|---------|
| 2011 | 458    | 110456  |
| 2018 | 465    | 116327  |
| 2021 | 554    | 117,603 |



### Parish population, Census and deprivation summary

Deprivation Rank 2021 10,219

(1=most deprived parish in the Church of England, 12,307=least deprived)









#### Number of churches in parish (2022): 2

For more detailed census & deprivation info: see http://arcg.is/1RaS4CS

https://www.churchofengland.org/researchandstats and http://www2.cuf.org.uk/poverty-england/poverty-map

228

Produced by Diocese of Oxford April 2024



NB different age groups: 5-17 in 2011, 5-19 in 2021



Census data: taken from the 2011 and 2021 national Census and the 2018 population update.

Deprivation statistics: IMD taken from the English Indices of Deprivation, published

by the Ministry of Housing, Communities & Local Government, Sept 2019.

The above statistics have been mapped onto parish boundaries so are approximations.

For more information, see:

https://www.churchofengland.org/researchandstats

### Fyfield w Tubney in the Deanery of ABINGDON

### Religion of those in your parish



In 2021





Your parish population in 2021 was

54.2% said they are Christian. That is

300 people. In your parish your average weekly attendance is

554

11

### Ethnicity of those in your parish







## Thoughts to ponder:

What has surp