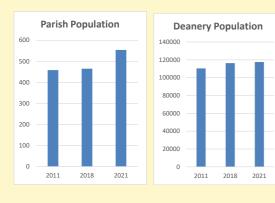

# Population of parish and deanery 2011, 2018 and 2021 Parish Deanery

|      | Parish | Deanery |
|------|--------|---------|
| 2011 | 458    | 110456  |
| 2018 | 465    | 116327  |
| 2021 | 554    | 117,603 |