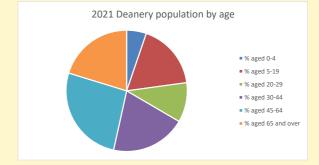

## Census Dashboard for the parish of Fyfield w Tubney in the Deanery of ABINGDON

# Population of parish and deanery 2011, 2018 and 2021 Parish Deanery

|      | Parish | Deanery |
|------|--------|---------|
| 2011 | 458    | 110456  |
| 2018 | 465    | 116327  |
| 2021 | 554    | 117,603 |



### Parish population, Census and deprivation summary

Deprivation Rank 2021 10,219

(1=most deprived parish in the Church of England, 12,307=least deprived)









#### Number of churches in parish (2022): 2

For more detailed census & deprivation info: see http://arcg.is/1RaS4CS

https://www.churchofengland.org/researchandstats and http://www2.cuf.org.uk/poverty-england/poverty-map

228

Produced by Diocese of Oxford April 2024



NB different age groups: 5-17 in 2011, 5-19 in 2021



Census data: taken from the 2011 and 2021 national Census and the 2018 population update.

Deprivation statistics: IMD taken from the English Indices of Deprivation, published

by the Ministry of Housing, Communities & Local Government, Sept 2019.

The above statistics have been mapped onto parish boundaries so are approximations.

For more information, see:

https://www.churchofengland.org/researchandstats

### Fyfield w Tubney in the Deanery of ABINGDON

### Religion of those in your parish



In 2021





Your parish population in 2021 was

54.2% said they are Christian. That is

300 people. In your parish your average weekly attendance is

554

11

### Ethnicity of those in your parish







## Thoughts to ponder:

What has surprised you in these tables and charts?

Does your congre