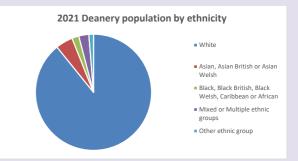

duced by Diocese of Oxford April 2024



NB different age groups: 5-17 in 2011, 5-19 in 2021



Census data: taken from the 2011 and 2021 national Census and the 2018 population update.

Deprivation statistics: IMD taken from the English Indices of Deprivation, published

by the Ministry of Housing, Communities & Local Government, Sept 2019.

The above statistics have been mapped onto parish boundaries so are approximations.

For more information, see:

https://www.churchofengland.org/researchandstats

### Fyfield w Tubney in the Deanery of ABINGDON

### Religion of those in your parish



In 2021





Your parish population in 2021 was

54.2% said they are Christian. That is

300 people. In your parish your average weekly attendance is

554

11

### Ethnicity of those in your parish







## Thoughts to ponder:

What has surprised you in these tables and charts?

Does your congregation(s) reflect the age and ethnic mix of your parish?

Where are those who have identified as Christians who do not attend your church(es)? Do you have other Christian denomination churches in your parish?

How might this influence your mission plans?

This dashboard contains figures as submitted by churches currently in the parish Attendance statistics: taken from annual Statistics for Mission returns.

Average weekly attendance: attendance at Sunday and midweek church services & fresh expressions in October;