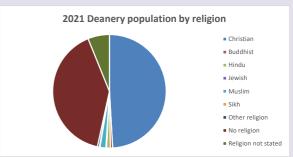

): 2

For more detailed census & deprivation info: see http://arcg.is/1RaS4CS

https://www.churchofengland.org/researchandstats and http://www2.cuf.org.uk/poverty-england/poverty-map

228

Produced by Diocese of Oxford April 2024



NB different age groups: 5-17 in 2011, 5-19 in 2021



Census data: taken from the 2011 and 2021 national Census and the 2018 population update.

Deprivation statistics: IMD taken from the English Indices of Deprivation, published

by the Ministry of Housing, Communities & Local Government, Sept 2019.

The above statistics have been mapped onto parish boundaries so are approximations.

For more information, see:

https://www.churchofengland.org/researchandstats

### Fyfield w Tubney in the Deanery of ABINGDON

### Religion of those in your parish



In 2021





Your parish population in 2021 was

54.2% said they are Christian. That is

300 people. In your parish your average weekly attendance is

554

11

### Ethnicity of those in your parish







## Thoughts to ponder:

What has surprised you in these tables and charts?

Does your congregation(s) reflect the age and ethnic mix of your parish?

Where are those who have identified as Christians who do not attend your church(es)? Do you have other Christian denomination churches in your parish?

How might this influence your mission plans?

This dashboard contains figures as submitted by churches currently in the parish Attendance statistics: taken from annual Statistics for Mission returns.

Average weekly attendance: attendance at Sunday and midweek church services & fresh expressions in Octo