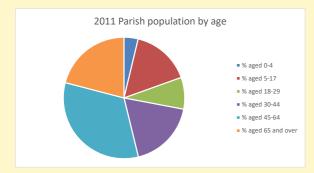

228

Produced by Diocese of Oxford April 2024

NB different age groups: 5-17 in 2011, 5-19 in 2021

Census data: taken from the 2011 and 2021 national Census and the 2018 population update.

Deprivation statistics: IMD taken from the English Indices of Deprivation, published