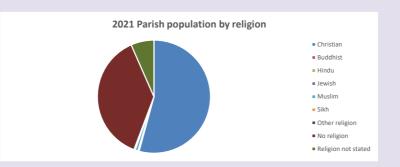

### Religion of those in your parish

In 2021

Your parish population in 2021 was

54.2% said they are Christian. That is

300 people. In your parish your average weekly attendance is

554

11