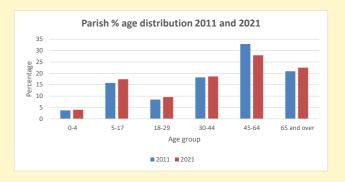

228

Produced by Diocese of Oxford April 2024

NB different age groups: 5-17 in 2011, 5-19 in 2021

Census data: taken from the 2011 and 2021 national Census and the 2018 population update.

Deprivation statistics: IMD taken from the English Indices of Deprivation, published