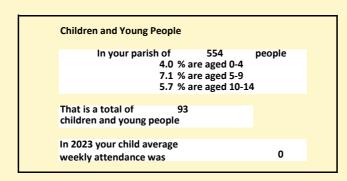

### Religion of those in your parish

In 2021

Your parish population in 2021 was

54.2% said they are Christian. That is

300 people. In your parish your average weekly attendance is

554

11