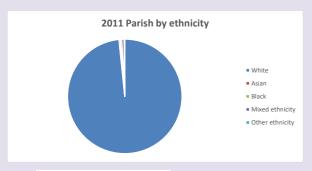

Produced by Diocese of Oxford April 2024



NB different age groups: 5-17 in 2011, 5-19 in 2021



Census data: taken from the 2011 and 2021 national Census and the 2018 population update.

Deprivation statistics: IMD taken from the English Indices of Deprivation, published

by the Ministry of Housing, Communities & Local Government, Sept 2019.

The above statistics have been mapped onto parish boundaries so are approximations.

For more information, see:

https://www.churchofengland.org/researchandstats

### Fyfield w Tubney in the Deanery of ABINGDON

### Religion of those in your parish



In 2021





Your parish population in 2021 was

54.2% said they are Christian. That is

300 people. In your parish your average weekly attendance is

554

11

### Ethnicity of those in your parish







## Thoughts to ponder:

What has surprised you in these tables and charts?

Does your congregation(s) reflect the age and ethnic mix of your parish?

Where are those who have identified as Christians who do not attend your church(es)? Do you have other Christian denomination churches in your parish?

How might this influence your mission plans?

This dashboard contains figures as submitted by churches currently in the parish Attendance statistics: taken from annual Statistics for Mission returns.

Average weekly attendance: attendance at Sunday and midweek church services & fresh expressions in October;