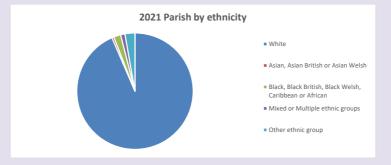

roduced by Diocese of Oxford April 2024



NB different age groups: 5-17 in 2011, 5-19 in 2021



Census data: taken from the 2011 and 2021 national Census and the 2018 population update.

Deprivation statistics: IMD taken from the English Indices of Deprivation, published

by the Ministry of Housing, Communities & Local Government, Sept 2019.

The above statistics have been mapped onto parish boundaries so are approximations.

For more information, see:

https://www.churchofengland.org/researchandstats

### Fyfield w Tubney in the Deanery of ABINGDON

### Religion of those in your parish



In 2021





Your parish population in 2021 was

54.2% said they are Christian. That is

300 people. In your parish your average weekly attendance is

554

11

### Ethnicity of those in your parish







## Thoughts to ponder:

What has surprised you in these tables and charts?

Does your congregation(s) reflect the age and ethnic mix of your parish?

Where are those who have identified as Christians who do not attend your church(es)? Do you have other Christian denomination churches in your parish?

How might this influence your mission plans?

This dashboard contains figures as submitted by churches currently in the parish Attendance statistics: taken from annual Statistics for Mission returns.

Average weekly attendance: attendance at Sunday and midweek church services & fresh expressions in October;