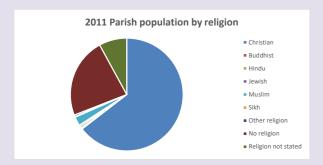

#### Religion of those in your parish

In 2021

Your parish population in 2021 was

50.7% said they are Christian. That is

1969 people. In your parish your average weekly attendance is

3883

74