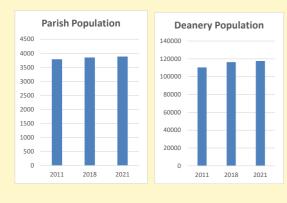

# Population of parish and deanery 2011, 2018 and 2021

Parish Deanery 2011 3,788 110456 2018 3,849 116327 2021 3883 117,603