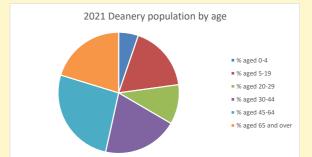

# Population of parish and deanery 2011, 2018 and 2021

Parish Deanery 2011 3,788 110456 2018 3,849 116327 2021 3883 117,603