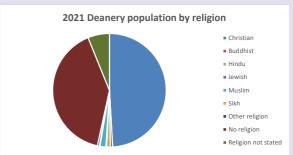

#### Religion of those in your parish

In 2021

Your parish population in 2021 was

50.7% said they are Christian. That is

1969 people. In your parish your average weekly attendance is

3883

74