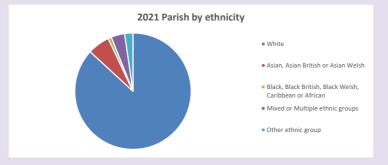

ps://www.churchofengland.org/researchandstats and http://www2.cuf.org.uk/poverty-england/poverty-map

Produced by Diocese of Oxford April 2024

Census data: taken from the 2011 and 2021 national Census and the 2018 population update.

Deprivation statistics: IMD taken from the English Indices of Deprivation, published

by the Ministry of Housing, Communities & Local Government, Sept 2019.

The above statistics have been mapped onto parish boundaries so are approximations.

For more information, see:

https://www.churchofengland.org/researchandstats

#### Religion of those in your parish



In 2021





Your parish population in 2021 was

50.7% said they are Christian. That is

1969 people. In your parish your average weekly attendance is

3883

74

### Ethnicity of those in your parish







## Thoughts to ponder:

What has surprised you in these tables and charts?

Does your congregation(s) reflect the age and ethnic mix of your parish?

Where are those who have identified as Christians who do not attend your church(es)? Do you have other Christian denomination churches in your parish?

How might this influence your mission plans?

This dashboard contains figures as submitted by churches currently in the parish Attendance statistics: taken from annual Statistics for Mission returns.

Average weekly attendance: attendance at Sunday and midweek church services & fresh

expressions in October;