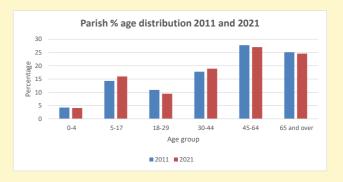

### Parish population, Census and deprivation summary

**Deprivation Rank** 2021 11,856

(1=most deprived parish in the Church of England, 12,307=least deprived)

2021 Parish population by age

NB different age groups: 5-17 in 2011, 5-19 in 2021