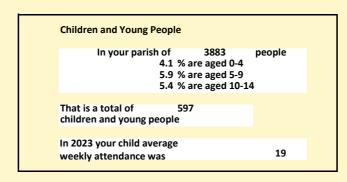

#### Religion of those in your parish

In 2021

Your parish population in 2021 was

50.7% said they are Christian. That is

1969 people. In your parish your average weekly attendance is

3883

74