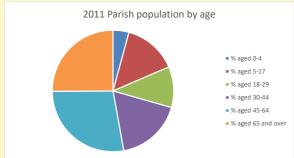

### Parish population, Census and deprivation summary

**Deprivation Rank** 2021 11,856

(1=most deprived parish in the Church of England, 12,307=least deprived)

2021 Parish population by age

NB different age groups: 5-17 in 2011, 5-19 in 2021