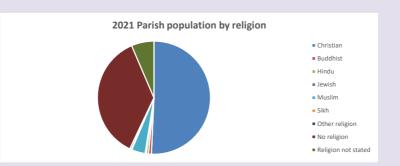

#### Religion of those in your parish

In 2021

Your parish population in 2021 was

50.7% said they are Christian. That is

1969 people. In your parish your average weekly attendance is

3883

74