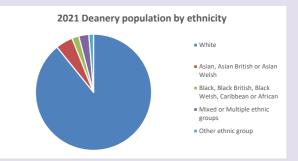

://www.churchofengland.org/researchandstats and http://www2.cuf.org.uk/poverty-england/poverty-map

Produced by Diocese of Oxford April 2024

Census data: taken from the 2011 and 2021 national Census and the 2018 population update.

Deprivation statistics: IMD taken from the English Indices of Deprivation, published

by the Ministry of Housing, Communities & Local Government, Sept 2019.

The above statistics have been mapped onto parish boundaries so are approximations.

For more information, see:

https://www.churchofengland.org/researchandstats

#### Religion of those in your parish



In 2021





Your parish population in 2021 was

50.7% said they are Christian. That is

1969 people. In your parish your average weekly attendance is

3883

74

### Ethnicity of those in your parish







## Thoughts to ponder:

What has surprised you in these tables and charts?

Does your congregation(s) reflect the age and ethnic mix of your parish?

Where are those who have identified as Christians who do not attend your church(es)? Do you have other Christian denomination churches in your parish?

How might this influence your mission plans?

This dashboard contains figures as submitted by churches currently in the parish Attendance statistics: taken from annual Statistics for Mission returns.

Average weekly attendance: attendance at Sunday and midweek church services & fresh

expressions in October;