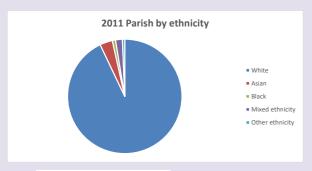

ttps://www.churchofengland.org/researchandstats and http://www2.cuf.org.uk/poverty-england/poverty-map

Produced by Diocese of Oxford April 2024

Census data: taken from the 2011 and 2021 national Census and the 2018 population update.

Deprivation statistics: IMD taken from the English Indices of Deprivation, published

by the Ministry of Housing, Communities & Local Government, Sept 2019.

The above statistics have been mapped onto parish boundaries so are approximations.

For more information, see:

https://www.churchofengland.org/researchandstats

#### Religion of those in your parish



In 2021





Your parish population in 2021 was

50.7% said they are Christian. That is

1969 people. In your parish your average weekly attendance is

3883

74

### Ethnicity of those in your parish







## Thoughts to ponder:

What has surprised you in these tables and charts?

Does your congregation(s) reflect the age and ethnic mix of your parish?

Where are those who have identified as Christians who do not attend your church(es)? Do you have other Christian denomination churches in your parish?

How might this influence your mission plans?

This dashboard contains figures as submitted by churches currently in the parish Attendance statistics: taken from annual Statistics for Mission returns.

Average weekly attendance: attendance at Sunday and midweek church services & fresh

expressions in October;