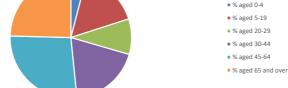

### Parish population, Census and deprivation summary

**Deprivation Rank** 2021 11,856

(1=most deprived parish in the Church of England, 12,307=least deprived)

2021 Parish population by age

NB different age groups: 5-17 in 2011, 5-19 in 2021