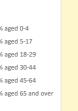

### Parish population, Census and deprivation summary

**Deprivation Rank** 2021 11,856

(1=most deprived parish in the Church of England, 12,307=least deprived)

2021 Parish population by age

NB different age groups: 5-17 in 2011, 5-19 in 2021