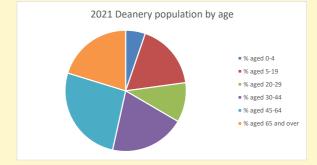

234

Produced by Diocese of Oxford April 2024

NB different age groups: 5-17 in 2011, 5-19 in 2021

Census data: taken from the 2011 and 2021 national Census and the 2018 population update.

Deprivation statistics: IMD taken from the English Indices of Deprivation, published