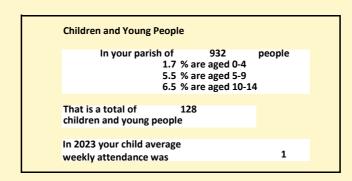

### Religion of those in your parish

In 2021

Your parish population in 2021 was

52.0% said they are Christian. That is

484 people. In your parish your average weekly attendance is

932

21