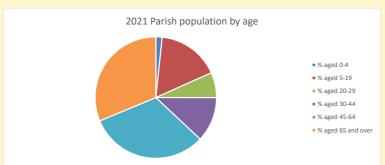

234

Produced by Diocese of Oxford April 2024

NB different age groups: 5-17 in 2011, 5-19 in 2021

Census data: taken from the 2011 and 2021 national Census and the 2018 population update.

Deprivation statistics: IMD taken from the English Indices of Deprivation, published