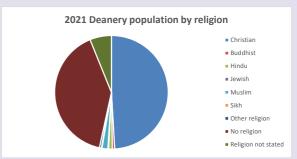

#### Number of churches in parish (2022): I

For more detailed census & deprivation info: see http://arcg.is/1RaS4CS

https://www.churchofengland.org/researchandstats and http://www2.cuf.org.uk/poverty-england/poverty-map

234

Produced by Diocese of Oxford April 2024



NB different age groups: 5-17 in 2011, 5-19 in 2021



Census data: taken from the 2011 and 2021 national Census and the 2018 population update.

Deprivation statistics: IMD taken from the English Indices of Deprivation, published

by the Ministry of Housing, Communities & Local Government, Sept 2019.

The above statistics have been mapped onto parish boundaries so are approximations.

For more information, see:

https://www.churchofengland.org/researchandstats

### Religion of those in your parish



In 2021





Your parish population in 2021 was

52.0% said they are Christian. That is

484 people. In your parish your average weekly attendance is

932

21

## Ethnicity of those in your parish







# Thoughts to ponder:

What has surprised you in these tables and charts?

Does your congregation(s) reflect the age and ethnic mix of your parish?

Where are those who have identified as Christians who do not attend your church(es)? Do you have other Christian denomination churches in your parish?

How might this influence your mission plans?

This dashboard contains figures as submitted by churches currently in the parish Attendance statistics: taken from annual Statistics for Mission returns.

Average weekly attendance: attendance at Sunday and midweek church services & fresh

expressions in Octob