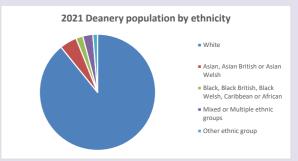

2.cuf.org.uk/poverty-england/poverty-map

234

Produced by Diocese of Oxford April 2024



NB different age groups: 5-17 in 2011, 5-19 in 2021



Census data: taken from the 2011 and 2021 national Census and the 2018 population update.

Deprivation statistics: IMD taken from the English Indices of Deprivation, published

by the Ministry of Housing, Communities & Local Government, Sept 2019.

The above statistics have been mapped onto parish boundaries so are approximations.

For more information, see:

https://www.churchofengland.org/researchandstats

### Religion of those in your parish



In 2021





Your parish population in 2021 was

52.0% said they are Christian. That is

484 people. In your parish your average weekly attendance is

932

21

## Ethnicity of those in your parish







# Thoughts to ponder:

What has surprised you in these tables and charts?

Does your congregation(s) reflect the age and ethnic mix of your parish?

Where are those who have identified as Christians who do not attend your church(es)? Do you have other Christian denomination churches in your parish?

How might this influence your mission plans?

This dashboard contains figures as submitted by churches currently in the parish Attendance statistics: taken from annual Statistics for Mission returns.

Average weekly attendance: attendance at Sunday and midweek church services & fresh

expressions in October;