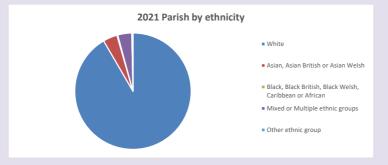

ww2.cuf.org.uk/poverty-england/poverty-map

234

Produced by Diocese of Oxford April 2024



NB different age groups: 5-17 in 2011, 5-19 in 2021



Census data: taken from the 2011 and 2021 national Census and the 2018 population update.

Deprivation statistics: IMD taken from the English Indices of Deprivation, published

by the Ministry of Housing, Communities & Local Government, Sept 2019.

The above statistics have been mapped onto parish boundaries so are approximations.

For more information, see:

https://www.churchofengland.org/researchandstats

### Religion of those in your parish



In 2021





Your parish population in 2021 was

52.0% said they are Christian. That is

484 people. In your parish your average weekly attendance is

932

21

## Ethnicity of those in your parish







# Thoughts to ponder:

What has surprised you in these tables and charts?

Does your congregation(s) reflect the age and ethnic mix of your parish?

Where are those who have identified as Christians who do not attend your church(es)? Do you have other Christian denomination churches in your parish?

How might this influence your mission plans?

This dashboard contains figures as submitted by churches currently in the parish Attendance statistics: taken from annual Statistics for Mission returns.

Average weekly attendance: attendance at Sunday and midweek church services & fresh

expressions in October;