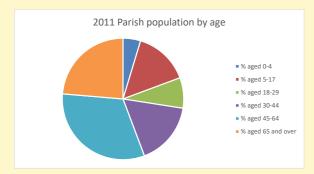

234

Produced by Diocese of Oxford April 2024

NB different age groups: 5-17 in 2011, 5-19 in 2021

Census data: taken from the 2011 and 2021 national Census and the 2018 population update.

Deprivation statistics: IMD taken from the English Indices of Deprivation, published