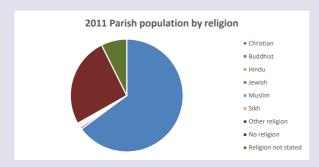

### Religion of those in your parish

In 2021

Your parish population in 2021 was

52.0% said they are Christian. That is

484 people. In your parish your average weekly attendance is

932

21