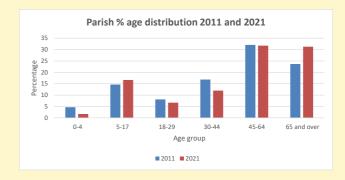

234

Produced by Diocese of Oxford April 2024

NB different age groups: 5-17 in 2011, 5-19 in 2021

Census data: taken from the 2011 and 2021 national Census and the 2018 population update.

Deprivation statistics: IMD taken from the English Indices of Deprivation, published