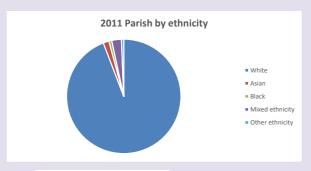

/www2.cuf.org.uk/poverty-england/poverty-map

234

Produced by Diocese of Oxford April 2024



NB different age groups: 5-17 in 2011, 5-19 in 2021



Census data: taken from the 2011 and 2021 national Census and the 2018 population update.

Deprivation statistics: IMD taken from the English Indices of Deprivation, published

by the Ministry of Housing, Communities & Local Government, Sept 2019.

The above statistics have been mapped onto parish boundaries so are approximations.

For more information, see:

https://www.churchofengland.org/researchandstats

### Religion of those in your parish



In 2021





Your parish population in 2021 was

52.0% said they are Christian. That is

484 people. In your parish your average weekly attendance is

932

21

## Ethnicity of those in your parish







# Thoughts to ponder:

What has surprised you in these tables and charts?

Does your congregation(s) reflect the age and ethnic mix of your parish?

Where are those who have identified as Christians who do not attend your church(es)? Do you have other Christian denomination churches in your parish?

How might this influence your mission plans?

This dashboard contains figures as submitted by churches currently in the parish Attendance statistics: taken from annual Statistics for Mission returns.

Average weekly attendance: attendance at Sunday and midweek church services & fresh

expressions in October;