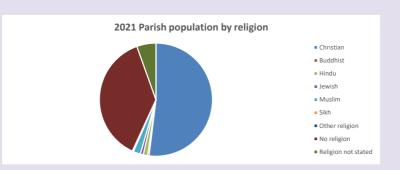

### Religion of those in your parish

In 2021

Your parish population in 2021 was

52.0% said they are Christian. That is

484 people. In your parish your average weekly attendance is

932

21