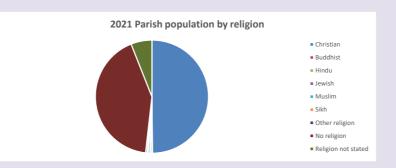

### Chinnor, Sydenham, Aston & Crowell in the Deanery of ASTON & CUDDESDON Religion of those in your parish

In 2021

Your parish population in 2021 was

49.9% said they are Christian. That is

4434 people. In your parish your average weekly attendance is