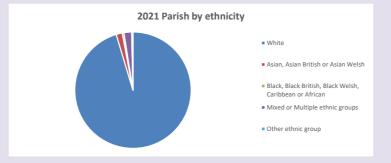

rd April 2024



NB different age groups: 5-17 in 2011, 5-19 in 2021



Census data: taken from the 2011 and 2021 national Census and the 2018 population update.

Deprivation statistics: IMD taken from the English Indices of Deprivation, published

by the Ministry of Housing, Communities & Local Government, Sept 2019.

The above statistics have been mapped onto parish boundaries so are approximations.

For more information, see:

https://www.churchofengland.org/researchandstats

### Chinnor, Sydenham, Aston & Crowell in the Deanery of ASTON & CUDDESDON Religion of those in your parish



In 2021





Your parish population in 2021 was

49.9% said they are Christian. That is

4434 people. In your parish your average weekly attendance is

8895

170

#### Ethnicity of those in your parish







## Thoughts to ponder:

What has surprised you in these tables and charts?

Does your congregation(s) reflect the age and ethnic mix of your parish?

Where are those who have identified as Christians who do not attend your church(es)? Do you have other Christian denomination churches in your parish?

How might this influence your mission plans?

This dashboard contains figures as submitted by churches currently in the parish Attendance statistics: taken from annual Statistics for Mission returns.

Average weekly attendance: attendance at Sunday and midweek church services & fresh

expressions in October;