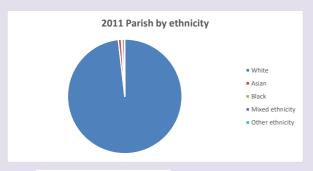

ford April 2024



NB different age groups: 5-17 in 2011, 5-19 in 2021



Census data: taken from the 2011 and 2021 national Census and the 2018 population update.

Deprivation statistics: IMD taken from the English Indices of Deprivation, published

by the Ministry of Housing, Communities & Local Government, Sept 2019.

The above statistics have been mapped onto parish boundaries so are approximations.

For more information, see:

https://www.churchofengland.org/researchandstats

### Chinnor, Sydenham, Aston & Crowell in the Deanery of ASTON & CUDDESDON Religion of those in your parish



In 2021





Your parish population in 2021 was

49.9% said they are Christian. That is

4434 people. In your parish your average weekly attendance is

8895

170

#### Ethnicity of those in your parish







## Thoughts to ponder:

What has surprised you in these tables and charts?

Does your congregation(s) reflect the age and ethnic mix of your parish?

Where are those who have identified as Christians who do not attend your church(es)? Do you have other Christian denomination churches in your parish?

How might this influence your mission plans?

This dashboard contains figures as submitted by churches currently in the parish Attendance statistics: taken from annual Statistics for Mission returns.

Average weekly attendance: attendance at Sunday and midweek church services & fresh

expressions in October;