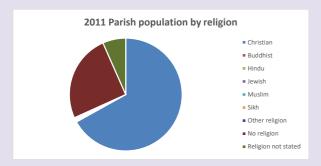

### Chinnor, Sydenham, Aston & Crowell in the Deanery of ASTON & CUDDESDON Religion of those in your parish

In 2021

Your parish population in 2021 was

49.9% said they are Christian. That is

4434 people. In your parish your average weekly attendance is