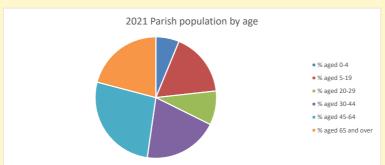

NB different age groups: 5-17 in 2011, 5-19 in 2021

Census data: taken from the 2011 and 2021 national Census and the 2018 population update.

Deprivation statistics: IMD taken from the English Indices of Deprivation, published