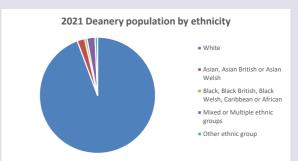

April 2024



NB different age groups: 5-17 in 2011, 5-19 in 2021



Census data: taken from the 2011 and 2021 national Census and the 2018 population update.

Deprivation statistics: IMD taken from the English Indices of Deprivation, published

by the Ministry of Housing, Communities & Local Government, Sept 2019.

The above statistics have been mapped onto parish boundaries so are approximations.

For more information, see:

https://www.churchofengland.org/researchandstats

### Chinnor, Sydenham, Aston & Crowell in the Deanery of ASTON & CUDDESDON Religion of those in your parish



In 2021





Your parish population in 2021 was

49.9% said they are Christian. That is

4434 people. In your parish your average weekly attendance is

8895

170

#### Ethnicity of those in your parish







## Thoughts to ponder:

What has surprised you in these tables and charts?

Does your congregation(s) reflect the age and ethnic mix of your parish?

Where are those who have identified as Christians who do not attend your church(es)? Do you have other Christian denomination churches in your parish?

How might this influence your mission plans?

This dashboard contains figures as submitted by churches currently in the parish Attendance statistics: taken from annual Statistics for Mission returns.

Average weekly attendance: attendance at Sunday and midweek church services & fresh

expressions in October;