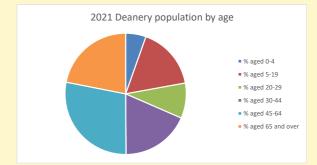

NB different age groups: 5-17 in 2011, 5-19 in 2021

Census data: taken from the 2011 and 2021 national Census and the 2018 population update.

Deprivation statistics: IMD taken from the English Indices of Deprivation, published