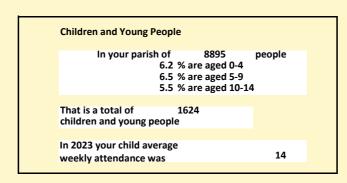

#### Census Dashboard for the parish of Chinnor, Sydenham, Aston & Crowell in the Deanery of ASTON & CUDDESDON

# Population of parish and deanery 2011, 2018 and 2021

Parish Deanery
2011 7,176 110456
2018 7,640 116327
2021 8895 117,603



#### Parish population, Census and deprivation summary

Deprivation Rank 2021 11,777

(1=most deprived parish in the Church of England, 12,307=least deprived)







Parish code: 270008

Number of churches in parish (2022): 4

For more detailed census & deprivation info: see http://arcg.is/1RaS4CS https://www.churchofengland.org/researchandstats

and http://www2.cuf.org.uk/poverty-england/poverty-map

Produced by Diocese of Oxford April 2024



NB different age groups: 5-17 in 2011, 5-19 in 2021



Census data: taken from the 2011 and 2021 national Census and the 2018 population update.

Deprivation statistics: IMD taken from the English Indices of Deprivation, published

by the Ministry of Housing, Communities & Local Government, Sept 2019.

The above statistics have been mapped onto parish boundaries so are approximations.

For more information, see:

https://www.churchofengland.org/researchandstats

### Chinnor, Sydenham, Aston & Crowell in th