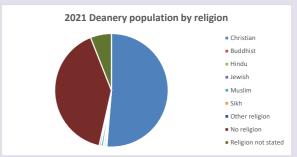

### Chinnor, Sydenham, Aston & Crowell in the Deanery of ASTON & CUDDESDON Religion of those in your parish

In 2021

Your parish population in 2021 was

49.9% said they are Christian. That is

4434 people. In your parish your average weekly attendance is

8895

170