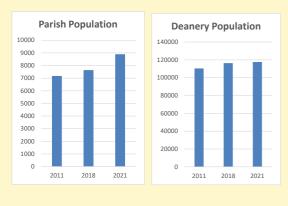

# Population of parish and deanery 2011, 2018 and 2021

Parish Deanery
2011 7,176 110456
2018 7,640 116327
2021 8895 117,603