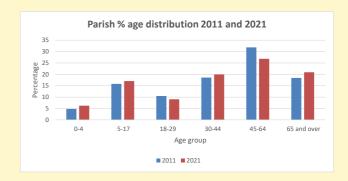

NB different age groups: 5-17 in 2011, 5-19 in 2021

Census data: taken from the 2011 and 2021 national Census and the 2018 population update.

Deprivation statistics: IMD taken from the English Indices of Deprivation, published