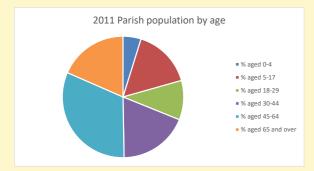

#### Census Dashboard for the parish of Chinnor, Sydenham, Aston & Crowell in the Deanery of ASTON & CUDDESDON

# Population of parish and deanery 2011, 2018 and 2021

Parish Deanery
2011 7,176 110456
2018 7,640 116327
2021 8895 117,603



#### Parish population, Census and deprivation summary

Deprivation Rank 2021 11,777

(1=most deprived parish in the Church of England, 12,307=least deprived)







Parish code: 270008

Number of churches in parish (2022): 4

For more detailed census & deprivation info: see http://arcg.is/1RaS4CS https://www.churchofengland.org/researchandstats

and http://www2.cuf.org.uk/poverty-england/poverty-map

Produced by Diocese of Oxford April 2024



NB different age groups: 5-17 in 2011, 5-19 in 2021



Census data: taken from the 2011 and 2021 national Census and the 2018 population update.

Deprivation statistics: IMD taken from the English Indices of Deprivation, published

by the Ministry of Housing, Communities & Local Government, Sept 2019.

The above statistics have been mapped onto parish boundaries so are approximations.

For more information, see:

https://www.churchofengland.org/researchandstats

### Chinnor, Sydenham, Aston & Crowell in the De