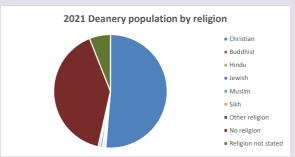

## Religion of those in your parish

In 2021

Your parish population in 2021 was 57.7% said they are Christian. That is

85 people. In your parish your average weekly attendance is

147