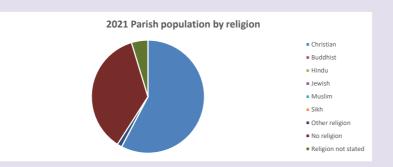

## Religion of those in your parish

In 2021

Your parish population in 2021 was 57.7% said they are Christian. That is

85 people. In your parish your average weekly attendance is

147