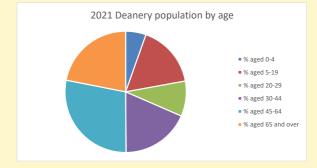

## Census Dashboard for the parish of Cuxham with Easington in the Deanery of ASTON & CUDDESDON

# Population of parish and deanery 2011, 2018 and 2021

|      | Parish | Deanery |
|------|--------|---------|
| 2011 | 140    | 110456  |
| 2018 | 143    | 116327  |
| 2021 | 147    | 117,603 |



## Parish population, Census and deprivation summary

Deprivation Rank 2021 6,255

(1=most deprived parish in the Church of England, 12,307=least deprived)









#### Number of churches in parish (2022): 2

For more detailed census & deprivation info: see http://arcg.is/1RaS4CS

https://www.churchofengland.org/researchandstats and http://www2.cuf.org.uk/poverty-england/poverty-map

Produced by Diocese of Oxford April 2024







Census data: taken from the 2011 and 2021 national Census and the 2018 population update.

Deprivation statistics: IMD taken from the English Indices of Deprivation, published

by the Ministry of Housing, Communities & Local Government, Sept 2019.

The above statistics have been mapped onto parish boundaries so are approximations.

For more information, see:

https://www.churchofengland.org/researchandstats

#### Cuxham with Easington in the Deanery of ASTON & CUDDESDON

## Religion of those in your parish



In 2021





Your parish population in 2021 was 57.7% said they are Christian. That is

85 people. In your parish your average weekly attendance is

147

## Ethnicity of those in your parish







# Thoughts to ponder:

What has surprised you in these tables and charts?

Does your