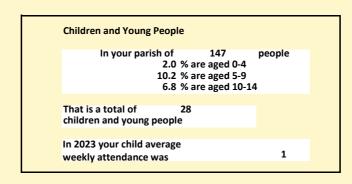

## Religion of those in your parish

In 2021

Your parish population in 2021 was 57.7% said they are Christian. That is

85 people. In your parish your average weekly attendance is

147