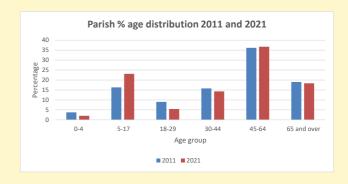

# Thoughts to ponder:

What has surprised you in these tables and charts?

Does your congregation(s) reflect the age and ethnic mix of your parish?

Where are those who have identified as Christians who do not attend your church(es)? Do you have other Christian denomination churches in your parish?