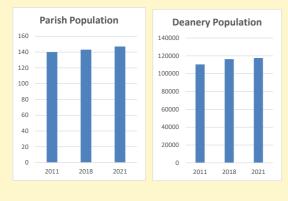

# Population of parish and deanery 2011, 2018 and 2021

|      | Parish | Deanery |
|------|--------|---------|
| 2011 | 140    | 110456  |
| 2018 | 143    | 116327  |
| 2021 | 147    | 117,603 |