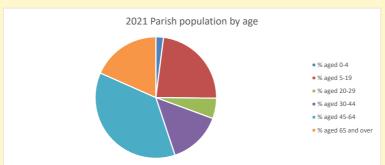

## Census Dashboard for the parish of Cuxham with Easington in the Deanery of ASTON & CUDDESDON

# Population of parish and deanery 2011, 2018 and 2021

|      | Parish | Deanery |
|------|--------|---------|
| 2011 | 140    | 110456  |
| 2018 | 143    | 116327  |
| 2021 | 147    | 117,603 |



## Parish population, Census and deprivation summary

Deprivation Rank 2021 6,255

(1=most deprived parish in the Church of England, 12,307=least deprived)









#### Number of churches in parish (2022): 2

For more detailed census & deprivation info: see http://arcg.is/1RaS4CS

https://www.churchofengland.org/researchandstats and http://www2.cuf.org.uk/poverty-england/poverty-map

Produced by Diocese of Oxford April 2024







Census data: taken from the 2011 and 2021 national Census and the 2018 population update.

Deprivation statistics: IMD taken from the English Indices of Deprivation, published

by the Ministry of Housing, Communities & Local Government, Sept 2019.

The above statistics have been mapped onto parish boundaries so are approximations.

For more information, see:

https://www.churchofengland.org/researchandstats

#### Cuxham with Easington in the Deanery of ASTON & CUDDESDON

## Religion of those in your parish



In 2021





Your parish population in 2021 was 57.7% said they are Christian. That is

85 people. In your parish your average weekly attendance is

147

## Ethnicity of those in your parish







# Thoughts to ponder:

What has surprised you in these tables and charts?

Does y