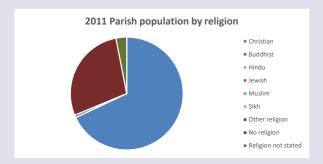

## Religion of those in your parish

In 2021

Your parish population in 2021 was 57.7% said they are Christian. That is

85 people. In your parish your average weekly attendance is

147