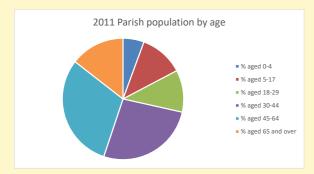

# Thoughts to ponder:

What has surprised you in these tables and charts?

Does your congregation(s) reflect the age and ethnic mix of your parish?

Where are those who have identified as Christians who do not attend your church(es)? Do you have other Christian denomination churches in your parish?