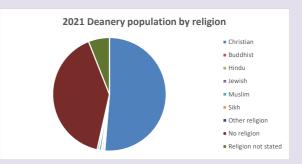

#### Religion of those in your parish

In 2021

Your parish population in 2021 was

56.4% said they are Christian. That is

36 people. In your parish your average weekly attendance is

63