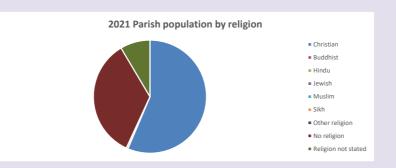

#### Religion of those in your parish

In 2021

Your parish population in 2021 was

56.4% said they are Christian. That is

36 people. In your parish your average weekly attendance is

63