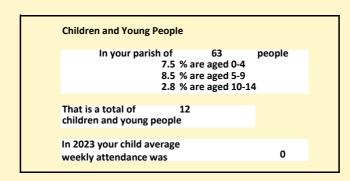

#### Religion of those in your parish

In 2021

Your parish population in 2021 was

56.4% said they are Christian. That is

36 people. In your parish your average weekly attendance is

63