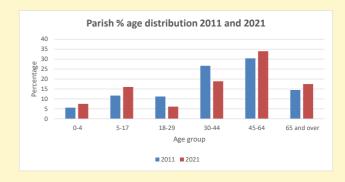

# Thoughts to ponder:

What has surprised you in these tables and charts?

Does your congregation(s) reflect the age and ethnic mix of your parish?

Where are those who have identified as Christians who do not attend your church(es)? Do you have other Christian denomination churches in your parish?