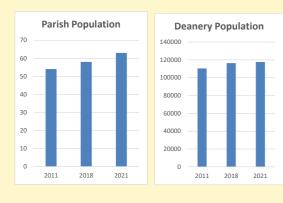

# Population of parish and deanery 2011, 2018 and 2021

|      | Parisii | Deanery |
|------|---------|---------|
| 2011 | 54      | 110456  |
| 2018 | 58      | 116327  |
| 2021 | 63      | 117,603 |