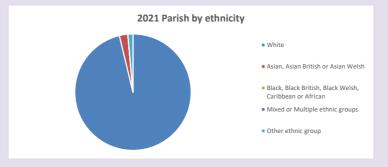

n 2021



Census data: taken from the 2011 and 2021 national Census and the 2018 population update.

Deprivation statistics: IMD taken from the English Indices of Deprivation, published

Deprivation statistics: IPID taken from the English Indices of Deprivation, published

by the Ministry of Housing, Communities & Local Government, Sept 2019.

The above statistics have been mapped onto parish boundaries so are approximations.

For more information, see:

https://www.churchofengland.org/researchandstats

#### Stoke Talmage in the Deanery of ASTON & CUDDESDON

#### Religion of those in your parish



In 2021





Your parish population in 2021 was

56.4% said they are Christian. That is

36 people. In your parish your average weekly attendance is

63

## Ethnicity of those in your parish







# Thoughts to ponder:

What has surprised you in these tables and charts?

Does your congregation(s) reflect the age and ethnic mix of your parish?

Where are those who have identified as Christians who do not attend your church(es)? Do you have other Christian denomination churches in your parish?

How might this influence your mission plans?

This dashboard contains figures as submitted by churches currently in the parish Attendance statistics: taken from annual Statistics for Mission returns.

Average weekly attendance: attendance at Sunday and midweek church services & fresh

expressions in October;