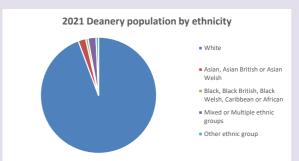

2021



Census data: taken from the 2011 and 2021 national Census and the 2018 population update.

Deprivation statistics: IMD taken from the English Indices of Deprivation, published

Deprivation statistics: IPID taken from the English Indices of Deprivation, published

by the Ministry of Housing, Communities & Local Government, Sept 2019.

The above statistics have been mapped onto parish boundaries so are approximations.

For more information, see:

https://www.churchofengland.org/researchandstats

#### Stoke Talmage in the Deanery of ASTON & CUDDESDON

#### Religion of those in your parish



In 2021





Your parish population in 2021 was

56.4% said they are Christian. That is

36 people. In your parish your average weekly attendance is

63

## Ethnicity of those in your parish







# Thoughts to ponder:

What has surprised you in these tables and charts?

Does your congregation(s) reflect the age and ethnic mix of your parish?

Where are those who have identified as Christians who do not attend your church(es)? Do you have other Christian denomination churches in your parish?

How might this influence your mission plans?

This dashboard contains figures as submitted by churches currently in the parish Attendance statistics: taken from annual Statistics for Mission returns.

Average weekly attendance: attendance at Sunday and midweek church services & fresh

expressions in October;