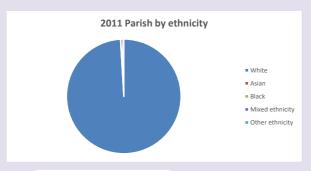

in 2021



Census data: taken from the 2011 and 2021 national Census and the 2018 population update.

Deprivation statistics: IMD taken from the English Indices of Deprivation, published

Deprivation statistics: IPID taken from the English Indices of Deprivation, published

by the Ministry of Housing, Communities & Local Government, Sept 2019.

The above statistics have been mapped onto parish boundaries so are approximations.

For more information, see:

https://www.churchofengland.org/researchandstats

#### Stoke Talmage in the Deanery of ASTON & CUDDESDON

#### Religion of those in your parish



In 2021





Your parish population in 2021 was

56.4% said they are Christian. That is

36 people. In your parish your average weekly attendance is

63

## Ethnicity of those in your parish







# Thoughts to ponder:

What has surprised you in these tables and charts?

Does your congregation(s) reflect the age and ethnic mix of your parish?

Where are those who have identified as Christians who do not attend your church(es)? Do you have other Christian denomination churches in your parish?

How might this influence your mission plans?

This dashboard contains figures as submitted by churches currently in the parish Attendance statistics: taken from annual Statistics for Mission returns.

Average weekly attendance: attendance at Sunday and midweek church services & fresh

expressions in October;