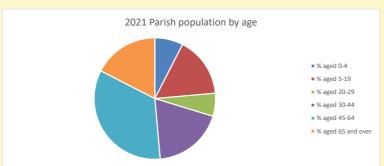

# Population of parish and deanery 2011, 2018 and 2021

|      | Parisii | Deanery |
|------|---------|---------|
| 2011 | 54      | 110456  |
| 2018 | 58      | 116327  |
| 2021 | 63      | 117,603 |