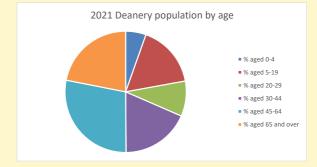

# Population of parish and deanery 2011, 2018 and 2021

|      | Parisii | Deanery |
|------|---------|---------|
| 2011 | 54      | 110456  |
| 2018 | 58      | 116327  |
| 2021 | 63      | 117,603 |