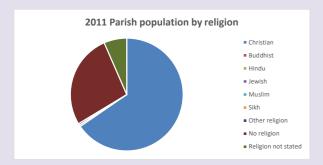

#### Religion of those in your parish

In 2021

Your parish population in 2021 was

56.4% said they are Christian. That is

36 people. In your parish your average weekly attendance is

63