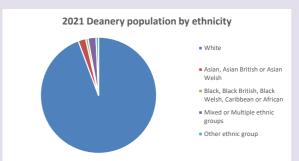

ord April 2024







Census data: taken from the 2011 and 2021 national Census and the 2018 population update.

Deprivation statistics: IMD taken from the English Indices of Deprivation, published

by the Ministry of Housing, Communities & Local Government, Sept 2019.

The above statistics have been mapped onto parish boundaries so are approximations.

The above statistics have been mapped onto parish boundaries so are ap

For more information, see:

https://www.churchofengland.org/researchandstats

#### Swyncombe in the Deanery of ASTON & CUDDESDON

### Religion of those in your parish



In 2021





Your parish population in 2021 was

53.6% said they are Christian. That is

298 people. In your parish your average weekly attendance is

556

25

## Ethnicity of those in your parish







# Thoughts to ponder:

What has surprised you in these tables and charts?

Does your congregation(s) reflect the age and ethnic mix of your parish?

Where are those who have identified as Christians who do not attend your church(es)? Do you have other Christian denomination churches in your parish?

How might this influence your mission plans?

This dashboard contains figures as submitted by churches currently in the parish Attendance statistics: taken from annual Statistics for Mission returns.

Average weekly attendance: attendance at Sunday and midweek church services & fresh

expressions in October;