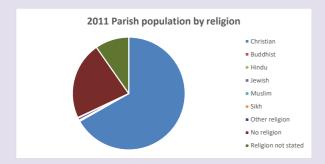

### Religion of those in your parish

In 2021

Your parish population in 2021 was

53.6% said they are Christian. That is

298 people. In your parish your average weekly attendance is

556

25