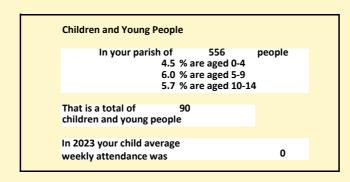

### Religion of those in your parish

In 2021

Your parish population in 2021 was

53.6% said they are Christian. That is

298 people. In your parish your average weekly attendance is

556

25