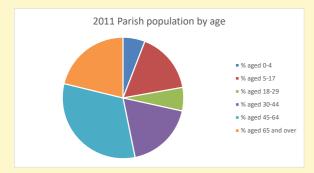

# Thoughts to ponder:

What has surprised you in these tables and charts?

Does your congregation(s) reflect the age and ethnic mix of your parish?

Where are those who have identified as Christians who do not attend your church(es)? Do you have other Christian denomination churches in your parish?