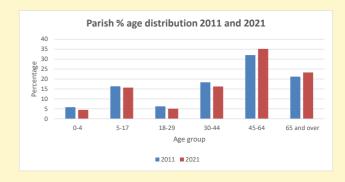

# Thoughts to ponder:

What has surprised you in these tables and charts?

Does your congregation(s) reflect the age and ethnic mix of your parish?

Where are those who have identified as Christians who do not attend your church(es)? Do you have other Christian denomination churches in your parish?