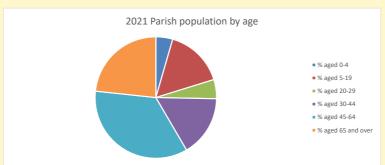

### Religion of those in your parish

In 2021

Your parish population in 2021 was

53.6% said they are Christian. That is

298 people. In your parish your average weekly attendance is

556

25