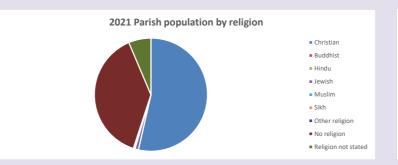

### Religion of those in your parish

In 2021

Your parish population in 2021 was

53.6% said they are Christian. That is

298 people. In your parish your average weekly attendance is

556

25