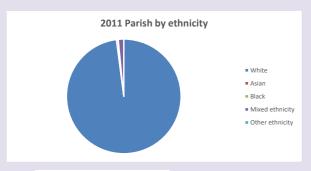

Oxford April 2024







Census data: taken from the 2011 and 2021 national Census and the 2018 population update.

Deprivation statistics: IMD taken from the English Indices of Deprivation, published

by the Ministry of Housing, Communities & Local Government, Sept 2019.

The above statistics have been mapped onto parish boundaries so are approximations.

The above statistics have been mapped onto parish boundaries so are ap

For more information, see:

https://www.churchofengland.org/researchandstats

#### Swyncombe in the Deanery of ASTON & CUDDESDON

### Religion of those in your parish



In 2021





Your parish population in 2021 was

53.6% said they are Christian. That is

298 people. In your parish your average weekly attendance is

556

25

## Ethnicity of those in your parish







# Thoughts to ponder:

What has surprised you in these tables and charts?

Does your congregation(s) reflect the age and ethnic mix of your parish?

Where are those who have identified as Christians who do not attend your church(es)? Do you have other Christian denomination churches in your parish?

How might this influence your mission plans?

This dashboard contains figures as submitted by churches currently in the parish Attendance statistics: taken from annual Statistics for Mission returns.

Average weekly attendance: attendance at Sunday and midweek church services & fresh

expressions in October;