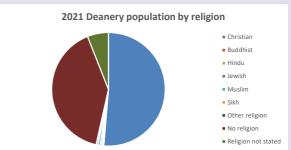

### Religion of those in your parish

In 2021

Your parish population in 2021 was

53.6% said they are Christian. That is

298 people. In your parish your average weekly attendance is

556

25