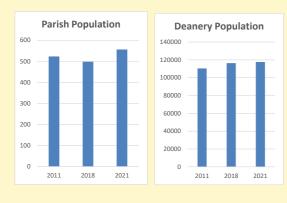

# Population of parish and deanery 2011, 2018 and 2021 Parish Deanery

|      | Parisii | Deanery |
|------|---------|---------|
| 2011 | 523     | 110456  |
| 2018 | 498     | 116327  |
| 2021 | 556     | 117,603 |