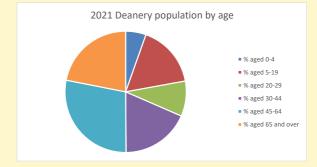

# Population of parish and deanery 2011, 2018 and 2021 Parish Deanery

|      | Parisii | Deanery |
|------|---------|---------|
| 2011 | 523     | 110456  |
| 2018 | 498     | 116327  |
| 2021 | 556     | 117,603 |