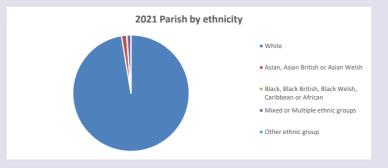

xford April 2024







Census data: taken from the 2011 and 2021 national Census and the 2018 population update.

Deprivation statistics: IMD taken from the English Indices of Deprivation, published

by the Ministry of Housing, Communities & Local Government, Sept 2019.

The above statistics have been mapped onto parish boundaries so are approximations.

The above statistics have been mapped onto parish boundaries so are ap

For more information, see:

https://www.churchofengland.org/researchandstats

#### Swyncombe in the Deanery of ASTON & CUDDESDON

### Religion of those in your parish



In 2021





Your parish population in 2021 was

53.6% said they are Christian. That is

298 people. In your parish your average weekly attendance is

556

25

## Ethnicity of those in your parish







# Thoughts to ponder:

What has surprised you in these tables and charts?

Does your congregation(s) reflect the age and ethnic mix of your parish?

Where are those who have identified as Christians who do not attend your church(es)? Do you have other Christian denomination churches in your parish?

How might this influence your mission plans?

This dashboard contains figures as submitted by churches currently in the parish Attendance statistics: taken from annual Statistics for Mission returns.

Average weekly attendance: attendance at Sunday and midweek church services & fresh

expressions in October;