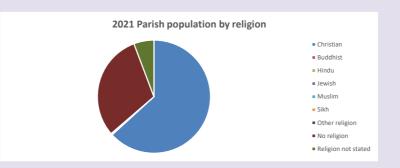

#### Religion of those in your parish

Your parish population in 2021 was

In 2021 63.2% said they are Christian. That is 273 people. In your parish your average weekly attendance is

432