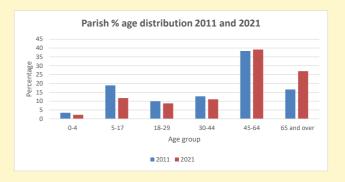

NB different age groups: 5-17 in 2011, 5-19 in 2021

Census data: taken from the 2011 and 2021 national Census and the 2018 population update.

Deprivation statistics: IMD taken from the English Indices of Deprivation, published