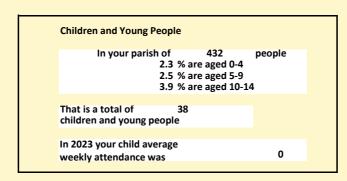

#### Religion of those in your parish

Your parish population in 2021 was

In 2021 63.2% said they are Christian. That is 273 people. In your parish your average weekly attendance is

432