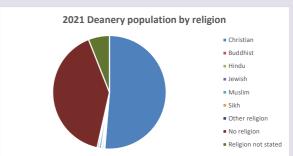

#### Religion of those in your parish

Your parish population in 2021 was

In 2021 63.2% said they are Christian. That is 273 people. In your parish your average weekly attendance is

432