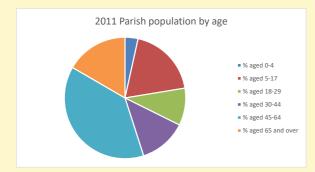

## Census Dashboard for the parish of Towersey in the Deanery of ASTON & CUDDESDON

# Population of parish and deanery 2011, 2018 and 2021

|      | Parish | Deanery |
|------|--------|---------|
| 2011 | 429    | 110456  |
| 2018 | 456    | 116327  |
| 2021 | 432    | 117,603 |



## Parish population, Census and deprivation summary

Deprivation Rank 2021 7,615

(1=most deprived parish in the Church of England, 12,307=least deprived)







Parish code: 270024

Number of churches in parish (2022): I

For more detailed census & deprivation info: see http://arcg.is/1RaS4CS

https://www.churchofengland.org/researchandstats and http://www2.cuf.org.uk/poverty-england/poverty-map

Produced by Diocese of Oxford April 2024



NB different age groups: 5-17 in 2011, 5-19 in 2021



Census data: taken from the 2011 and 2021 national Census and the 2018 population update.

Deprivation statistics: IMD taken from the English Indices of Deprivation, published

Deprivation statistics: IPID taken from the English Indices of Deprivation, publish

by the Ministry of Housing, Communities & Local Government, Sept 2019.

The above statistics have been mapped onto parish boundaries so are approximations.

For more information, see:

https://www.c