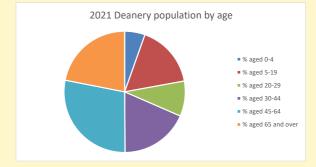

## Census Dashboard for the parish of Towersey in the Deanery of ASTON & CUDDESDON

# Population of parish and deanery 2011, 2018 and 2021

|      | Parish | Deanery |
|------|--------|---------|
| 2011 | 429    | 110456  |
| 2018 | 456    | 116327  |
| 2021 | 432    | 117,603 |



## Parish population, Census and deprivation summary

Deprivation Rank 2021 7,615

(1=most deprived parish in the Church of England, 12,307=least deprived)







Parish code: 270024

Number of churches in parish (2022): I

For more detailed census & deprivation info: see http://arcg.is/1RaS4CS

https://www.churchofengland.org/researchandstats and http://www2.cuf.org.uk/poverty-england/poverty-map

Produced by Diocese of Oxford April 2024



NB different age groups: 5-17 in 2011, 5-19 in 2021



Census data: taken from the 2011 and 2021 national Census and the 2018 population update.

Deprivation statistics: IMD taken from the English Indices of Deprivation, published

Deprivation statistics: IPID taken from the English Indices of Deprivation, publish

by the Ministry of Housing, Communities & Local Government, Sept 2019.

The above statistics have been mapped onto parish boundaries so are approximations.

For more information, see:

https://www.churchofengland.org/researchandstats

#### **Towersey in the Deanery of ASTON & CUDDESDON**

#### Religion of those in your parish







Your parish population in 2021 was

In 2021 63.2% said they are Christian. That is 273 people. In your parish your average weekly attendance is

432

## Ethnicity of those in your parish







## Thou