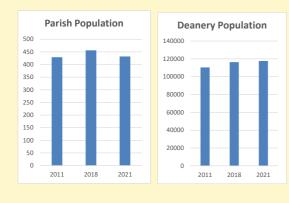

# Population of parish and deanery 2011, 2018 and 2021

|      | Parish | Deanery |
|------|--------|---------|
| 2011 | 429    | 110456  |
| 2018 | 456    | 116327  |
| 2021 | 432    | 117,603 |