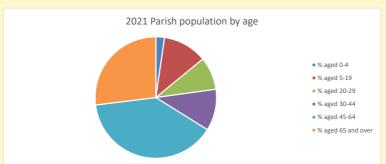

## Census Dashboard for the parish of Towersey in the Deanery of ASTON & CUDDESDON

# Population of parish and deanery 2011, 2018 and 2021

|      | Parish | Deanery |
|------|--------|---------|
| 2011 | 429    | 110456  |
| 2018 | 456    | 116327  |
| 2021 | 432    | 117,603 |



## Parish population, Census and deprivation summary

Deprivation Rank 2021 7,615

(1=most deprived parish in the Church of England, 12,307=least deprived)







Parish code: 270024

Number of churches in parish (2022): I

For more detailed census & deprivation info: see http://arcg.is/1RaS4CS

https://www.churchofengland.org/researchandstats and http://www2.cuf.org.uk/poverty-england/poverty-map

Produced by Diocese of Oxford April 2024



NB different age groups: 5-17 in 2011, 5-19 in 2021



Census data: taken from the 2011 and 2021 national Census and the 2018 population update.

Deprivation statistics: IMD taken from the English Indices of Deprivation, published

Deprivation statistics: IPID taken from the English Indices of Deprivation, publish

by the Ministry of Housing, Communities & Local Government, Sept 2019.

The above statistics have been mapped onto parish boundaries so are approximations.

For more information, see:

https://www.churchofengland.org/researchandstats

#### **Towersey in the Deanery of ASTON & CUDDESDON**

#### Religion of those in your parish







Your parish population in 2021 was

In 2021 63.2% said they are Christian. That is 273 people. In your parish your average weekly attendance is

4