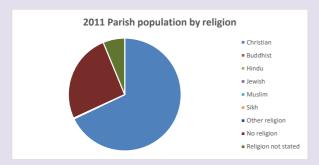

#### Religion of those in your parish

Your parish population in 2021 was

In 2021 63.2% said they are Christian. That is 273 people. In your parish your average weekly attendance is

432