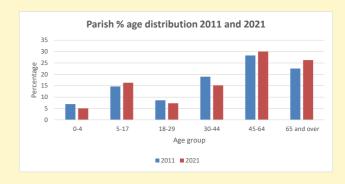

## Thoughts to ponder:

What has surprised you in these tables and charts?

Does your congregation(s) reflect the age and ethnic mix of your parish?

Where are those who have identified as Christians who do not attend your church(es)? Do you have other Christian denomination churches in your parish?