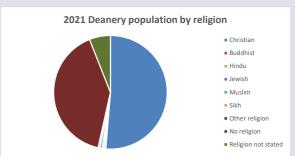

### Religion of those in your parish

In 2021

Your parish population in 2021 was

53.9% said they are Christian. That is

1354 people. In your parish your average weekly attendance is

2513

24