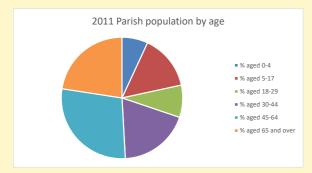

## Thoughts to ponder:

What has surprised you in these tables and charts?

Does your congregation(s) reflect the age and ethnic mix of your parish?

Where are those who have identified as Christians who do not attend your church(es)? Do you have other Christian denomination churches in your parish?