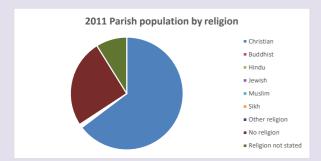

### Religion of those in your parish

In 2021

Your parish population in 2021 was

53.9% said they are Christian. That is

1354 people. In your parish your average weekly attendance is

2513

24