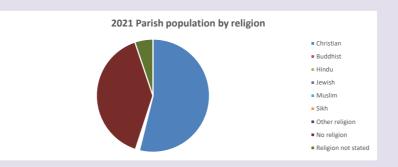

### Religion of those in your parish

In 2021

Your parish population in 2021 was

53.9% said they are Christian. That is

1354 people. In your parish your average weekly attendance is

2513

24