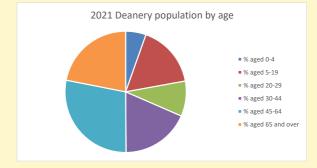

## Census Dashboard for the parish of Watlington in the Deanery of ASTON & CUDDESDON

# Population of parish and deanery 2011, 2018 and 2021

Parish Deanery
2011 2,543 110456
2018 2,508 116327
2021 2513 117,603

#### **Parish Population Deanery Population** 3000 140000 120000 2500 100000 2000 80000 1500 60000 1000 40000 500 20000 2018 2011 2018 2011

## Parish population, Census and deprivation summary

Deprivation Rank 2021 10,964

(1=most deprived parish in the Church of England, 12,307=least deprived)









Number of churches in parish (2022): I

For more detailed census & deprivation info: see http://arcg.is/1RaS4CS

https://www.churchofengland.org/researchandstats and http://www2.cuf.org.uk/poverty-england/poverty-map

Produced by Diocese of Oxford April 2024







Census data: taken from the 2011 and 2021 national Census and the 2018 population update.

Deprivation statistics: IMD taken from the English Indices of Deprivation, published

by the Ministry of Housing, Communities & Local Government, Sept 2019.

The above statistics have been mapped onto parish boundaries so are approximations.

For more information, see:

https://www.churchofengland.org/researchandstats

#### Watlington in the Deanery of ASTON & CUDDESDON

### Religion of those in your parish



In 2021





Your parish population in 2021 was

53.9% said they are Christian. That is

1354 people. In your parish your average weekly attendance is

2513

24

## Ethnicity of those in your parish







## Thoughts to ponder:

What has surprised you in these tables and charts?

Does your c