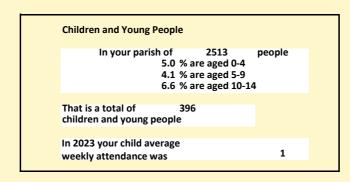

### Religion of those in your parish

In 2021

Your parish population in 2021 was

53.9% said they are Christian. That is

1354 people. In your parish your average weekly attendance is

2513

24