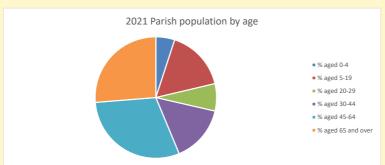

## Thoughts to ponder:

What has surprised you in these tables and charts?

Does your congregation(s) reflect the age and ethnic mix of your parish?

Where are those who have identified as Christians who do not attend your church(es)? Do you have other Christian denomination churches in your parish?