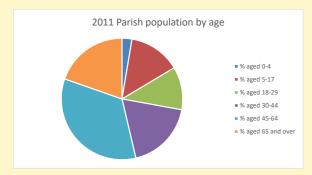

## Census Dashboard for the parish of South Weston in the Deanery of ASTON & CUDDESDON

# Population of parish and deanery 2011, 2018 and 2021

|      | Parish | Deanery |
|------|--------|---------|
| 2011 | 42     | 110456  |
| 2018 | 41     | 116327  |
| 2021 | 39     | 117,603 |

#### **Parish Population Deanery Population** 45 140000 120000 100000 30 80000 25 20 60000 15 40000 10 20000 2011 2018 2021 2011 2018

### Parish population, Census and deprivation summary

Deprivation Rank 2021 6,255

(1=most deprived parish in the Church of England, 12,307=least deprived)









Number of churches in parish (2022): I

For more detailed census & deprivation info: see http://arcg.is/1RaS4CS

https://www.churchofengland.org/researchandstats and http://www2.cuf.org.uk/poverty-england/poverty-map

Produced by Diocese of Oxford April 2024







Census data: taken from the 2011 and 2021 national Census and the 2018 population update.

Deprivation statistics: IMD taken from the English Indices of Deprivation, published

by the Ministry of Housing, Communities & Local Government, Sept 2019.

The above statistics have been mapped onto parish boundaries so are approximations.

For more information, see:

https://www.churchofengland.org/researchandstats

#### South Weston in the Deanery of ASTON & CUDDESDON

#### Religion of those in your parish



In 2021





Your pari