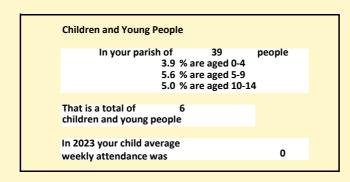

#### Religion of those in your parish

In 2021

Your parish population in 2021 was

54.1% said they are Christian. That is

21 people. In your parish your average weekly attendance is

39