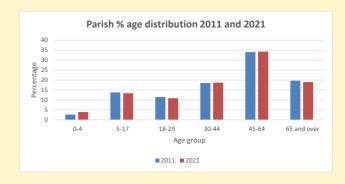

## Census Dashboard for the parish of South Weston in the Deanery of ASTON & CUDDESDON

# Population of parish and deanery 2011, 2018 and 2021

|      | Parish | Deanery |
|------|--------|---------|
| 2011 | 42     | 110456  |
| 2018 | 41     | 116327  |
| 2021 | 39     | 117,603 |

#### **Parish Population Deanery Population** 45 140000 120000 100000 30 80000 25 20 60000 15 40000 10 20000 2011 2018 2021 2011 2018

### Parish population, Census and deprivation summary

Deprivation Rank 2021 6,255

(1=most deprived parish in the Church of England, 12,307=least deprived)









Number of churches in parish (2022): I

For more detailed census & deprivation info: see http://arcg.is/1RaS4CS

https://www.churchofengland.org/researchandstats and http://www2.cuf.org.uk/poverty-england/poverty-map

Produced by Diocese of Oxford April 2024







Census data: taken from the 2011 and 2021 national Census and the 2018 population update.

Deprivation statistics: IMD taken from the English Indices of Deprivation, published

by the Ministry of Housing, Communities & Local Government, Sept 2019.

The above statistics have been mapped onto parish boundaries so are approximations.

For more information, see:

https://www.churchofengland.org/researchandstats

#### South Weston in the Deanery of ASTON & CUDDESDON

#### Religion of those in your parish



In 2021





Your pa