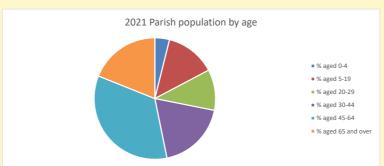

ston in the Deanery of ASTON & CUDDESDON

# Population of parish and deanery 2011, 2018 and 2021

|      | Parish | Deanery |
|------|--------|---------|
| 2011 | 42     | 110456  |
| 2018 | 41     | 116327  |
| 2021 | 39     | 117,603 |

#### **Parish Population Deanery Population** 45 140000 120000 100000 30 80000 25 20 60000 15 40000 10 20000 2011 2018 2021 2011 2018

### Parish population, Census and deprivation summary

Deprivation Rank 2021 6,255

(1=most deprived parish in the Church of England, 12,307=least deprived)









Number of churches in parish (2022): I

For more detailed census & deprivation info: see http://arcg.is/1RaS4CS

https://www.churchofengland.org/researchandstats and http://www2.cuf.org.uk/poverty-england/poverty-map

Produced by Diocese of Oxford April 2024







Census data: taken from the 2011 and 2021 national Census and the 2018 population update.

Deprivation statistics: IMD taken from the English Indices of Deprivation, published

by the Ministry of Housing, Communities & Local Government, Sept 2019.

The above statistics have been mapped onto parish boundaries so are approximations.

For more information, see:

https://www.churchofengland.org/researchandstats

#### South Weston in the Deanery of ASTON & CUDDESDON

#### Religion of those in your parish



In 2021





Your parish population in 2021 was

54.1% said they are Christian. That is

21 people. In your parish your average weekly attendance is

39

### Ethnicity of those in your parish







## Thoughts to ponder:

What has surprised you in these tables and charts?

Does your c