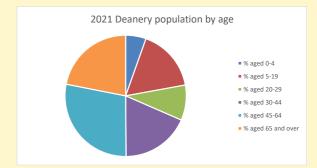

in the Deanery of ASTON & CUDDESDON

# Population of parish and deanery 2011, 2018 and 2021

|      | Parish | Deanery |
|------|--------|---------|
| 2011 | 42     | 110456  |
| 2018 | 41     | 116327  |
| 2021 | 39     | 117,603 |

#### **Parish Population Deanery Population** 45 140000 120000 100000 30 80000 25 20 60000 15 40000 10 20000 2011 2018 2021 2011 2018

### Parish population, Census and deprivation summary

Deprivation Rank 2021 6,255

(1=most deprived parish in the Church of England, 12,307=least deprived)









Number of churches in parish (2022): I

For more detailed census & deprivation info: see http://arcg.is/1RaS4CS

https://www.churchofengland.org/researchandstats and http://www2.cuf.org.uk/poverty-england/poverty-map

Produced by Diocese of Oxford April 2024







Census data: taken from the 2011 and 2021 national Census and the 2018 population update.

Deprivation statistics: IMD taken from the English Indices of Deprivation, published

by the Ministry of Housing, Communities & Local Government, Sept 2019.

The above statistics have been mapped onto parish boundaries so are approximations.

For more information, see:

https://www.churchofengland.org/researchandstats

#### South Weston in the Deanery of ASTON & CUDDESDON

#### Religion of those in your parish



In 2021





Your parish population in 2021 was

54.1% said they are Christian. That is

21 people. In your parish your average weekly attendance is

39

### Ethnicity of those in your parish







## Thoughts to ponder:

What has surprised you in these tables and charts?

Does your congr