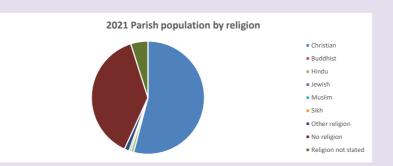

#### Religion of those in your parish

In 2021

Your parish population in 2021 was

54.1% said they are Christian. That is

21 people. In your parish your average weekly attendance is

39