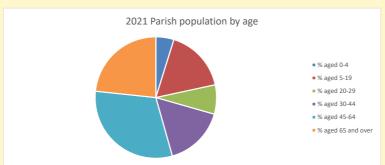

https://www.churchofengland.org/researchandstats and http://www2.cuf.org.uk/poverty-england/poverty-map

Produced by Diocese of Oxford April 2024

NB different age groups: 5-17 in 2011, 5-19 in 2021

Census data: taken from the 2011 and 2021 national Census and the 2018 population update.