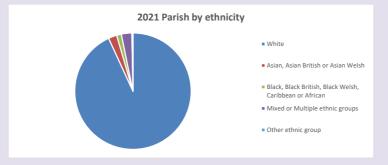

iocese of Oxford April 2024



NB different age groups: 5-17 in 2011, 5-19 in 2021



Census data: taken from the 2011 and 2021 national Census and the 2018 population update.

Deprivation statistics: IMD taken from the English Indices of Deprivation, published by the Ministry of Housing, Communities & Local Government, Sept 2019.

The above statistics have been mapped onto parish boundaries so are approximations.

For more information, see:

https://www.churchofengland.org/researchandstats

#### Albury w Tiddington in the Deanery of ASTON & CUDDESDON

#### Religion of those in your parish



In 2021





Your parish population in 2021 was

58.3% said they are Christian. That is

398 people. In your parish your average weekly attendance is

683

5

### Ethnicity of those in your parish







## Thoughts to ponder:

What has surprised you in these tables and charts?

Does your congregation(s) reflect the age and ethnic mix of your parish?

Where are those who have identified as Christians who do not attend your church(es)? Do you have other Christian denomination churches in your parish?

How might this influence your mission plans?

This dashboard contains figures as submitted by churches currently in the parish Attendance statistics: taken from annual Statistics for Mission returns.

Average weekly attendance: attendance at Sunday and midweek church services & fresh

expressions in October;