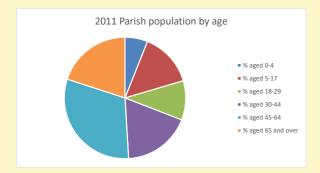

https://www.churchofengland.org/researchandstats and http://www2.cuf.org.uk/poverty-england/poverty-map

Produced by Diocese of Oxford April 2024

NB different age groups: 5-17 in 2011, 5-19 in 2021

Census data: taken from the 2011 and 2021 national Census and the 2018 population update.