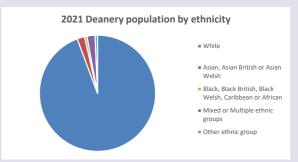

cese of Oxford April 2024



NB different age groups: 5-17 in 2011, 5-19 in 2021



Census data: taken from the 2011 and 2021 national Census and the 2018 population update.

Deprivation statistics: IMD taken from the English Indices of Deprivation, published by the Ministry of Housing, Communities & Local Government, Sept 2019.

The above statistics have been mapped onto parish boundaries so are approximations.

For more information, see:

https://www.churchofengland.org/researchandstats

#### Albury w Tiddington in the Deanery of ASTON & CUDDESDON

#### Religion of those in your parish



In 2021





Your parish population in 2021 was

58.3% said they are Christian. That is

398 people. In your parish your average weekly attendance is

683

5

### Ethnicity of those in your parish







## Thoughts to ponder:

What has surprised you in these tables and charts?

Does your congregation(s) reflect the age and ethnic mix of your parish?

Where are those who have identified as Christians who do not attend your church(es)? Do you have other Christian denomination churches in your parish?

How might this influence your mission plans?

This dashboard contains figures as submitted by churches currently in the parish Attendance statistics: taken from annual Statistics for Mission returns.

Average weekly attendance: attendance at Sunday and midweek church services & fresh

expressions in October;