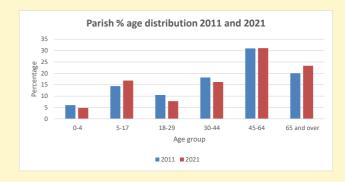

https://www.churchofengland.org/researchandstats and http://www2.cuf.org.uk/poverty-england/poverty-map

Produced by Diocese of Oxford April 2024

NB different age groups: 5-17 in 2011, 5-19 in 2021

Census data: taken from the 2011 and 2021 national Census and the 2018 population update.