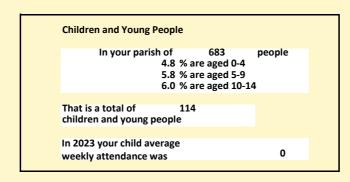

#### Religion of those in your parish

In 2021

Your parish population in 2021 was

58.3% said they are Christian. That is

398 people. In your parish your average weekly attendance is

683

5