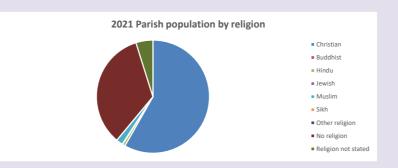

#### Religion of those in your parish

In 2021

Your parish population in 2021 was

58.3% said they are Christian. That is

398 people. In your parish your average weekly attendance is

683

5