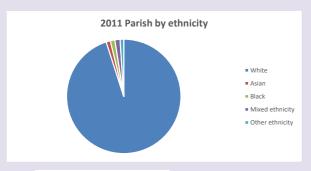

Diocese of Oxford April 2024



NB different age groups: 5-17 in 2011, 5-19 in 2021



Census data: taken from the 2011 and 2021 national Census and the 2018 population update.

Deprivation statistics: IMD taken from the English Indices of Deprivation, published by the Ministry of Housing, Communities & Local Government, Sept 2019.

The above statistics have been mapped onto parish boundaries so are approximations.

For more information, see:

https://www.churchofengland.org/researchandstats

#### Albury w Tiddington in the Deanery of ASTON & CUDDESDON

#### Religion of those in your parish



In 2021





Your parish population in 2021 was

58.3% said they are Christian. That is

398 people. In your parish your average weekly attendance is

683

5

### Ethnicity of those in your parish







## Thoughts to ponder:

What has surprised you in these tables and charts?

Does your congregation(s) reflect the age and ethnic mix of your parish?

Where are those who have identified as Christians who do not attend your church(es)? Do you have other Christian denomination churches in your parish?

How might this influence your mission plans?

This dashboard contains figures as submitted by churches currently in the parish Attendance statistics: taken from annual Statistics for Mission returns.

Average weekly attendance: attendance at Sunday and midweek church services & fresh

expressions in October;