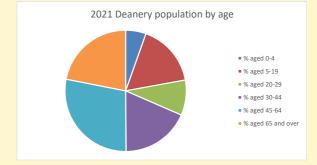

https://www.churchofengland.org/researchandstats and http://www2.cuf.org.uk/poverty-england/poverty-map

Produced by Diocese of Oxford April 2024

NB different age groups: 5-17 in 2011, 5-19 in 2021

Census data: taken from the 2011 and 2021 national Census and the 2018 population update.