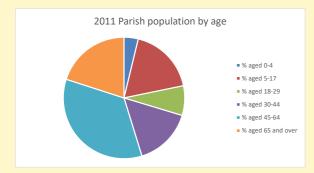

## Census Dashboard for the parish of Beckley in the Deanery of ASTON & CUDDESDON

# Population of parish and deanery 2011, 2018 and 2021

|      | Parish | Deanery |
|------|--------|---------|
| 2011 | 518    | 110456  |
| 2018 | 511    | 116327  |
| 2021 | 487    | 117,603 |



## Parish population, Census and deprivation summary

**Deprivation Rank** 2021 7,094

(1=most deprived parish in the Church of England, 12,307=least deprived)







Parish code: 270100

Number of churches in parish (2022): I

For more detailed census & deprivation info: see http://arcg.is/1RaS4CS https://www.churchofengland.org/researchandstats

and http://www2.cuf.org.uk/poverty-england/poverty-map

Produced by Diocese of Oxford April 2024



NB different age groups: 5-17 in 2011, 5-19 in 2021



Census data: taken from the 2011 and 2021 national Census and the 2018 population update. Deprivation statistics: IMD taken from the English Indices of Deprivation, published by the Ministry of Housing, Communities & Local Government, Sept 2019.

The above statistics have been mapped onto parish boundaries so are approximations.

For more information, see: https://www.churchofengland.org/researchandstats

#### **Beckley in the Deanery of ASTON & CUDDESDON*