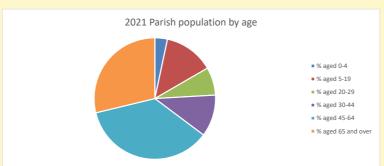

NB different age groups: 5-17 in 2011, 5-19 in 2021

Census data: taken from the 2011 and 2021 national Census and the 2018 population update. Deprivation statistics: IMD taken from the English Indices of Deprivation, published by the Ministry of Housing, Communities & Local Government, Sept 2019.