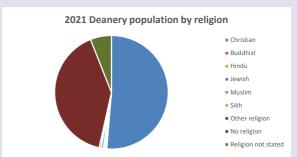

### Religion of those in your parish

In 2021

Your parish population in 2021 was

51.5% said they are Christian. That is

251 people. In your parish your average weekly attendance is

487