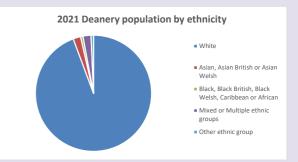

Produced by Diocese of Oxford April 2024



NB different age groups: 5-17 in 2011, 5-19 in 2021



Census data: taken from the 2011 and 2021 national Census and the 2018 population update. Deprivation statistics: IMD taken from the English Indices of Deprivation, published by the Ministry of Housing, Communities & Local Government, Sept 2019.

The above statistics have been mapped onto parish boundaries so are approximations.

For more information, see: https://www.churchofengland.org/researchandstats

#### **Beckley in the Deanery of ASTON & CUDDESDON**

### Religion of those in your parish



In 2021





Your parish population in 2021 was

51.5% said they are Christian. That is

251 people. In your parish your average weekly attendance is

487

## Ethnicity of those in your parish







## Thoughts to ponder:

What has surprised you in these tables and charts?

Does your congregation(s) reflect the age and ethnic mix of your parish?

Where are those who have identified as Christians who do not attend your church(es)? Do you have other Christian denomination churches in your parish?

How might this influence your mission plans?

This dashboard contains figures as submitted by churches currently in the parish Attendance statistics: taken from annual Statistics for Mission returns.

Average weekly attendance: attendance at Sunday and midweek church services & fresh

expressions in October;