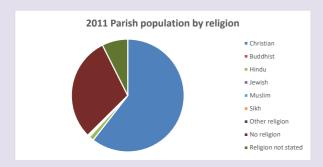

### Religion of those in your parish

In 2021

Your parish population in 2021 was

51.5% said they are Christian. That is

251 people. In your parish your average weekly attendance is

487