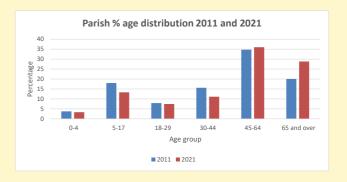

NB different age groups: 5-17 in 2011, 5-19 in 2021

Census data: taken from the 2011 and 2021 national Census and the 2018 population update. Deprivation statistics: IMD taken from the English Indices of Deprivation, published by the Ministry of Housing, Communities & Local Government, Sept 2019.