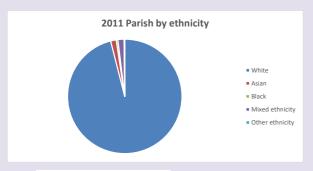

ap

Produced by Diocese of Oxford April 2024



NB different age groups: 5-17 in 2011, 5-19 in 2021



Census data: taken from the 2011 and 2021 national Census and the 2018 population update. Deprivation statistics: IMD taken from the English Indices of Deprivation, published by the Ministry of Housing, Communities & Local Government, Sept 2019.

The above statistics have been mapped onto parish boundaries so are approximations.

For more information, see: https://www.churchofengland.org/researchandstats

#### **Beckley in the Deanery of ASTON & CUDDESDON**

### Religion of those in your parish



In 2021





Your parish population in 2021 was

51.5% said they are Christian. That is

251 people. In your parish your average weekly attendance is

487

## Ethnicity of those in your parish







## Thoughts to ponder:

What has surprised you in these tables and charts?

Does your congregation(s) reflect the age and ethnic mix of your parish?

Where are those who have identified as Christians who do not attend your church(es)? Do you have other Christian denomination churches in your parish?

How might this influence your mission plans?

This dashboard contains figures as submitted by churches currently in the parish Attendance statistics: taken from annual Statistics for Mission returns.

Average weekly attendance: attendance at Sunday and midweek church services & fresh

expressions in October;