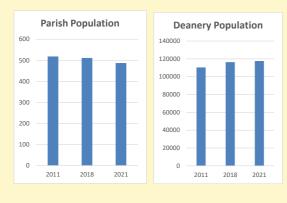

# Population of parish and deanery 2011, 2018 and 2021

|      | Parish | Deanery |
|------|--------|---------|
| 2011 | 518    | 110456  |
| 2018 | 511    | 116327  |
| 2021 | 487    | 117,603 |