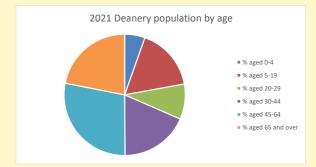

NB different age groups: 5-17 in 2011, 5-19 in 2021

Census data: taken from the 2011 and 2021 national Census and the 2018 population update. Deprivation statistics: IMD taken from the English Indices of Deprivation, published by the Ministry of Housing, Communities & Local Government, Sept 2019.