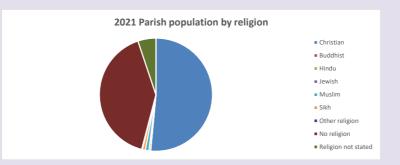

### Religion of those in your parish

In 2021

Your parish population in 2021 was

51.5% said they are Christian. That is

251 people. In your parish your average weekly attendance is

487