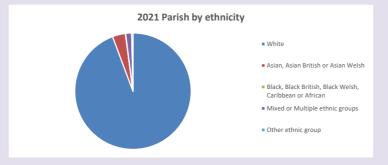

Produced by Diocese of Oxford April 2024



NB different age groups: 5-17 in 2011, 5-19 in 2021



Census data: taken from the 2011 and 2021 national Census and the 2018 population update. Deprivation statistics: IMD taken from the English Indices of Deprivation, published by the Ministry of Housing, Communities & Local Government, Sept 2019.

The above statistics have been mapped onto parish boundaries so are approximations.

For more information, see: https://www.churchofengland.org/researchandstats

#### **Beckley in the Deanery of ASTON & CUDDESDON**

### Religion of those in your parish



In 2021





Your parish population in 2021 was

51.5% said they are Christian. That is

251 people. In your parish your average weekly attendance is

487

## Ethnicity of those in your parish







## Thoughts to ponder:

What has surprised you in these tables and charts?

Does your congregation(s) reflect the age and ethnic mix of your parish?

Where are those who have identified as Christians who do not attend your church(es)? Do you have other Christian denomination churches in your parish?

How might this influence your mission plans?

This dashboard contains figures as submitted by churches currently in the parish Attendance statistics: taken from annual Statistics for Mission returns.

Average weekly attendance: attendance at Sunday and midweek church services & fresh

expressions in October;