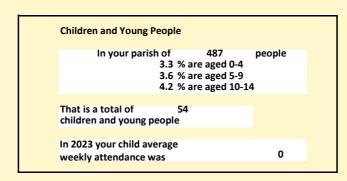

# Population of parish and deanery 2011, 2018 and 2021

|      | Parish | Deanery |
|------|--------|---------|
| 2011 | 518    | 110456  |
| 2018 | 511    | 116327  |
| 2021 | 487    | 117,603 |

### Religion of those in your parish

In 2021

Your parish population in 2021 was

51.5% said they are Christian. That is

251 people. In your parish your average weekly attendance is

487