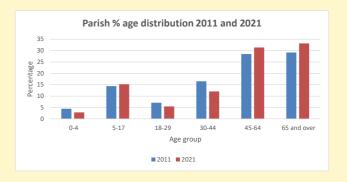

NB different age groups: 5-17 in 2011, 5-19 in 2021

Census data: taken from the 2011 and 2021 national Census and the 2018 population update. Deprivation statistics: IMD taken from the English Indices of Deprivation, published by the Ministry of Housing, Communities & Local Government, Sept 2019.