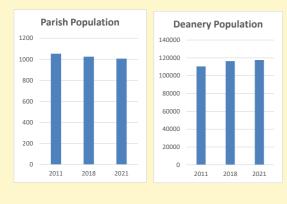

# Population of parish and deanery 2011, 2018 and 2021

Parish Deanery 2011 1,053 110456 2018 1,025 116327 2021 1006 117,603