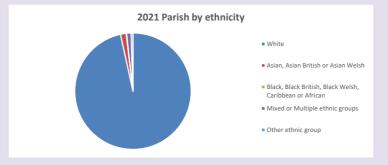

by Diocese of Oxford April 2024



NB different age groups: 5-17 in 2011, 5-19 in 2021



Census data: taken from the 2011 and 2021 national Census and the 2018 population update. Deprivation statistics: IMD taken from the English Indices of Deprivation, published by the Ministry of Housing, Communities & Local Government, Sept 2019.

The above statistics have been mapped onto parish boundaries so are approximations.

For more information, see:

https://www.churchofengland.org/researchandstats

#### **Dorchester in the Deanery of ASTON & CUDDESDON**

### Religion of those in your parish



In 2021





Your parish population in 2021 was

53.4% said they are Christian. That is

537 people. In your parish your average weekly attendance is

1006

201

### Ethnicity of those in your parish







# Thoughts to ponder:

What has surprised you in these tables and charts?

Does your congregation(s) reflect the age and ethnic mix of your parish?

Where are those who have identified as Christians who do not attend your church(es)? Do you have other Christian denomination churches in your parish?

How might this influence your mission plans?

This dashboard contains figures as submitted by churches currently in the parish Attendance statistics: taken from annual Statistics for Mission returns.

Average weekly attendance: attendance at Sunday and midweek church services & fresh

expressions in October;