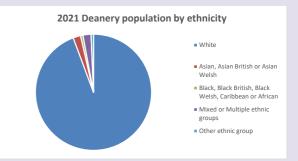

Diocese of Oxford April 2024



NB different age groups: 5-17 in 2011, 5-19 in 2021



Census data: taken from the 2011 and 2021 national Census and the 2018 population update. Deprivation statistics: IMD taken from the English Indices of Deprivation, published by the Ministry of Housing, Communities & Local Government, Sept 2019.

The above statistics have been mapped onto parish boundaries so are approximations.

For more information, see:

https://www.churchofengland.org/researchandstats

#### **Dorchester in the Deanery of ASTON & CUDDESDON**

### Religion of those in your parish



In 2021





Your parish population in 2021 was

53.4% said they are Christian. That is

537 people. In your parish your average weekly attendance is

1006

201

### Ethnicity of those in your parish







# Thoughts to ponder:

What has surprised you in these tables and charts?

Does your congregation(s) reflect the age and ethnic mix of your parish?

Where are those who have identified as Christians who do not attend your church(es)? Do you have other Christian denomination churches in your parish?

How might this influence your mission plans?

This dashboard contains figures as submitted by churches currently in the parish Attendance statistics: taken from annual Statistics for Mission returns.

Average weekly attendance: attendance at Sunday and midweek church services & fresh

expressions in October;