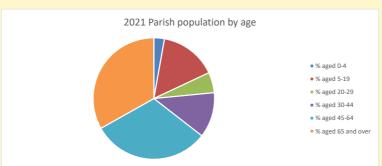

## Census Dashboard for the parish of Dorchester in the Deanery of ASTON & CUDDESDON

# Population of parish and deanery 2011, 2018 and 2021

Parish Deanery 2011 1,053 110456 2018 1,025 116327 2021 1006 117,603



## Parish population, Census and deprivation summary

**Deprivation Rank** 2021 10,271

(1=most deprived parish in the Church of England, 12,307=least deprived)







Parish code: 270108

Number of churches in parish (2022): I

For more detailed census & deprivation info: see http://arcg.is/1RaS4CS https://www.churchofengland.org/researchandstats

and http://www2.cuf.org.uk/poverty-england/poverty-map

Produced by Diocese of Oxford April 2024



NB different age groups: 5-17 in 2011, 5-19 in 2021



Census data: taken from the 2011 and 2021 national Census and the 2018 population update. Deprivation statistics: IMD taken from the English Indices of Deprivation, published by the Ministry of Housing, Communities & Local Government, Sept 2019.

The above statistics have been mapped onto parish boundaries so are approximations.

For more information, see:

https://www.churchofengland.org/researchandstats

#### **Dorchester in the Deanery of ASTON & CUDDESDON**

### Religion of those in your parish



In 2021





Your parish population in 2021 was

53.4% said they are Christian. That is

537 people. In your parish your average weekly attendance is

1006

201

### Ethnicity of those in your parish







# Thoughts to ponder:

What h