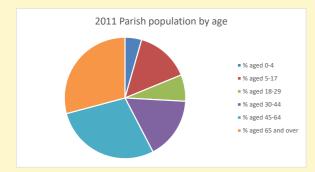

## Census Dashboard for the parish of Dorchester in the Deanery of ASTON & CUDDESDON

# Population of parish and deanery 2011, 2018 and 2021

Parish Deanery 2011 1,053 110456 2018 1,025 116327 2021 1006 117,603



## Parish population, Census and deprivation summary

**Deprivation Rank** 2021 10,271

(1=most deprived parish in the Church of England, 12,307=least deprived)







Parish code: 270108

Number of churches in parish (2022): I

For more detailed census & deprivation info: see http://arcg.is/1RaS4CS https://www.churchofengland.org/researchandstats

and http://www2.cuf.org.uk/poverty-england/poverty-map

Produced by Diocese of Oxford April 2024



NB different age groups: 5-17 in 2011, 5-19 in 2021



Census data: taken from the 2011 and 2021 national Census and the 2018 population update. Deprivation statistics: IMD taken from the English Indices of Deprivation, published by the Ministry of Housing, Communities & Local Government, Sept 2019.

The above statistics have been mapped onto parish boundaries so are approximations.

For more information, see:

https://www.churchofengland.org/researchandstats

#### **Dorchester in the Deanery of ASTON & CUDDES