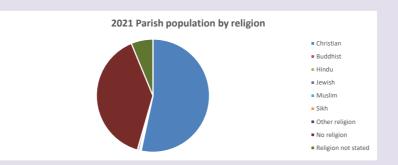

### Religion of those in your parish

In 2021

Your parish population in 2021 was

53.4% said they are Christian. That is

537 people. In your parish your average weekly attendance is

1006

201