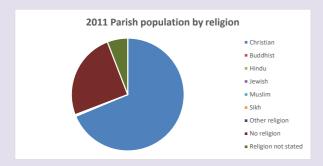

### Religion of those in your parish

In 2021

Your parish population in 2021 was

53.4% said they are Christian. That is

537 people. In your parish your average weekly attendance is

1006

201