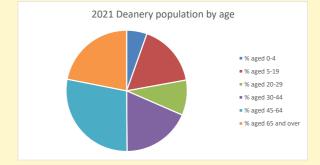

## Census Dashboard for the parish of Dorchester in the Deanery of ASTON & CUDDESDON

# Population of parish and deanery 2011, 2018 and 2021

Parish Deanery 2011 1,053 110456 2018 1,025 116327 2021 1006 117,603



## Parish population, Census and deprivation summary

**Deprivation Rank** 2021 10,271

(1=most deprived parish in the Church of England, 12,307=least deprived)







Parish code: 270108

Number of churches in parish (2022): I

For more detailed census & deprivation info: see http://arcg.is/1RaS4CS https://www.churchofengland.org/researchandstats

and http://www2.cuf.org.uk/poverty-england/poverty-map

Produced by Diocese of Oxford April 2024



NB different age groups: 5-17 in 2011, 5-19 in 2021



Census data: taken from the 2011 and 2021 national Census and the 2018 population update. Deprivation statistics: IMD taken from the English Indices of Deprivation, published by the Ministry of Housing, Communities & Local Government, Sept 2019.

The above statistics have been mapped onto parish boundaries so are approximations.

For more information, see:

https://www.churchofengland.org/researchandstats

#### **Dorchester in the Deanery of ASTON & CUDDESDON**

### Religion of those in your parish



In 2021





Your parish population in 2021 was

53.4% said they are Christian. That is

537 people. In your parish your average weekly attendance is

1006

201

### Ethnicity of those in your parish







# Thoughts to ponder:

What has surprised you in these tables and charts?

Does your