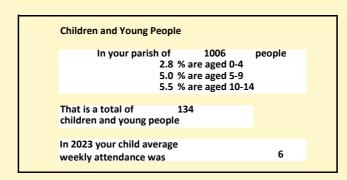

### Religion of those in your parish

In 2021

Your parish population in 2021 was

53.4% said they are Christian. That is

537 people. In your parish your average weekly attendance is

1006

201