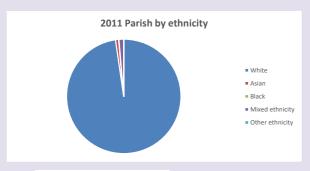

d by Diocese of Oxford April 2024



NB different age groups: 5-17 in 2011, 5-19 in 2021



Census data: taken from the 2011 and 2021 national Census and the 2018 population update. Deprivation statistics: IMD taken from the English Indices of Deprivation, published by the Ministry of Housing, Communities & Local Government, Sept 2019.

The above statistics have been mapped onto parish boundaries so are approximations.

For more information, see:

https://www.churchofengland.org/researchandstats

#### **Dorchester in the Deanery of ASTON & CUDDESDON**

### Religion of those in your parish



In 2021





Your parish population in 2021 was

53.4% said they are Christian. That is

537 people. In your parish your average weekly attendance is

1006

201

### Ethnicity of those in your parish







# Thoughts to ponder:

What has surprised you in these tables and charts?

Does your congregation(s) reflect the age and ethnic mix of your parish?

Where are those who have identified as Christians who do not attend your church(es)? Do you have other Christian denomination churches in your parish?

How might this influence your mission plans?

This dashboard contains figures as submitted by churches currently in the parish Attendance statistics: taken from annual Statistics for Mission returns.

Average weekly attendance: attendance at Sunday and midweek church services & fresh

expressions in October;