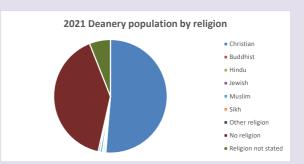

### Religion of those in your parish

In 2021

Your parish population in 2021 was

53.4% said they are Christian. That is

537 people. In your parish your average weekly attendance is

1006

201