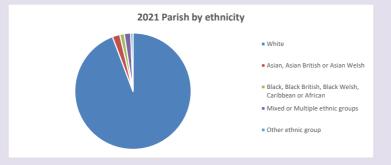

p://www2.cuf.org.uk/poverty-england/poverty-map

Produced by Diocese of Oxford April 2024

Census data: taken from the 2011 and 2021 national Census and the 2018 population update. Deprivation statistics: IMD taken from the English Indices of Deprivation, published

by the Ministry of Housing, Communities & Local Government, Sept 2019.

The above statistics have been mapped onto parish boundaries so are approximations.

For more information, see:

https://www.churchofengland.org/researchandstats

### **Garsington in the Deanery of ASTON & CUDDESDON**

### Religion of those in your parish



In 2021





Your parish population in 2021 was

54.8% said they are Christian. That is

891 people. In your parish your average weekly attendance is

1627

33

### Ethnicity of those in your parish







# Thoughts to ponder:

What has surprised you in these tables and charts?

Does your congregation(s) reflect the age and ethnic mix of your parish?

Where are those who have identified as Christians who do not attend your church(es)? Do you have other Christian denomination churches in your parish?

How might this influence your mission plans?

This dashboard contains figures as submitted by churches currently in the parish Attendance statistics: taken from annual Statistics for Mission returns.

Average weekly attendance: attendance at Sunday and midweek church services & fresh

expressions in October;