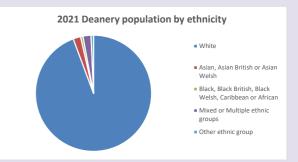

//www2.cuf.org.uk/poverty-england/poverty-map

Produced by Diocese of Oxford April 2024

Census data: taken from the 2011 and 2021 national Census and the 2018 population update. Deprivation statistics: IMD taken from the English Indices of Deprivation, published

by the Ministry of Housing, Communities & Local Government, Sept 2019.

The above statistics have been mapped onto parish boundaries so are approximations.

For more information, see:

https://www.churchofengland.org/researchandstats

### **Garsington in the Deanery of ASTON & CUDDESDON**

### Religion of those in your parish



In 2021





Your parish population in 2021 was

54.8% said they are Christian. That is

891 people. In your parish your average weekly attendance is

1627

33

### Ethnicity of those in your parish







# Thoughts to ponder:

What has surprised you in these tables and charts?

Does your congregation(s) reflect the age and ethnic mix of your parish?

Where are those who have identified as Christians who do not attend your church(es)? Do you have other Christian denomination churches in your parish?

How might this influence your mission plans?

This dashboard contains figures as submitted by churches currently in the parish Attendance statistics: taken from annual Statistics for Mission returns.

Average weekly attendance: attendance at Sunday and midweek church services & fresh

expressions in October;