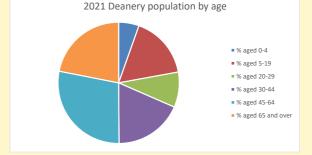

### Parish population, Census and deprivation summary

**Deprivation Rank** 2021 10,099

(1=most deprived parish in the Church of England, 12,307=least deprived)

2021 Parish population by age

NB different age groups: 5-17 in 2011, 5-19 in 2021