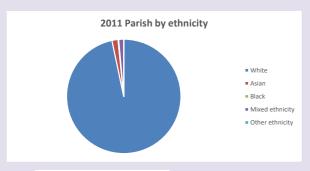

ttp://www2.cuf.org.uk/poverty-england/poverty-map

Produced by Diocese of Oxford April 2024

Census data: taken from the 2011 and 2021 national Census and the 2018 population update. Deprivation statistics: IMD taken from the English Indices of Deprivation, published

by the Ministry of Housing, Communities & Local Government, Sept 2019.

The above statistics have been mapped onto parish boundaries so are approximations.

For more information, see:

https://www.churchofengland.org/researchandstats

### **Garsington in the Deanery of ASTON & CUDDESDON**

### Religion of those in your parish



In 2021





Your parish population in 2021 was

54.8% said they are Christian. That is

891 people. In your parish your average weekly attendance is

1627

33

### Ethnicity of those in your parish







# Thoughts to ponder:

What has surprised you in these tables and charts?

Does your congregation(s) reflect the age and ethnic mix of your parish?

Where are those who have identified as Christians who do not attend your church(es)? Do you have other Christian denomination churches in your parish?

How might this influence your mission plans?

This dashboard contains figures as submitted by churches currently in the parish Attendance statistics: taken from annual Statistics for Mission returns.

Average weekly attendance: attendance at Sunday and midweek church services & fresh

expressions in October;