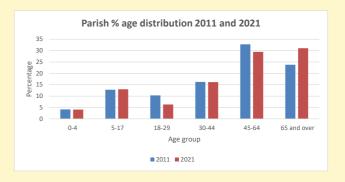

### Parish population, Census and deprivation summary

**Deprivation Rank** 2021 10,099

(1=most deprived parish in the Church of England, 12,307=least deprived)

2021 Parish population by age

NB different age groups: 5-17 in 2011, 5-19 in 2021