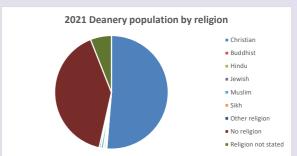

### Religion of those in your parish

In 2021

Your parish population in 2021 was

54.8% said they are Christian. That is

891 people. In your parish your average weekly attendance is

1627

33