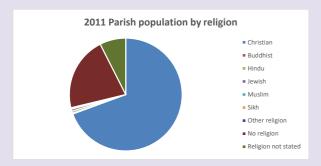

### Religion of those in your parish

In 2021

Your parish population in 2021 was

54.8% said they are Christian. That is

891 people. In your parish your average weekly attendance is

1627

33