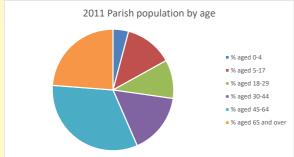

### Parish population, Census and deprivation summary

**Deprivation Rank** 2021 10,099

(1=most deprived parish in the Church of England, 12,307=least deprived)

2021 Parish population by age

NB different age groups: 5-17 in 2011, 5-19 in 2021