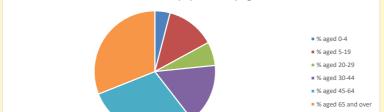

### Parish population, Census and deprivation summary

**Deprivation Rank** 2021 10,099

(1=most deprived parish in the Church of England, 12,307=least deprived)

2021 Parish population by age

NB different age groups: 5-17 in 2011, 5-19 in 2021