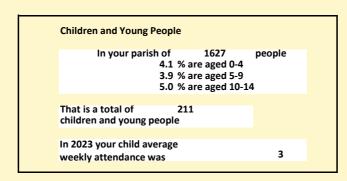

# Population of parish and deanery 2011, 2018 and 2021

Parish Deanery 2011 1,687 110456 2018 1,667 116327 2021 1627 117,603