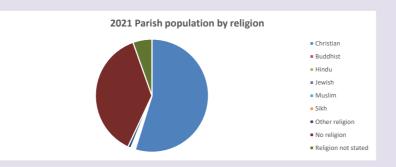

### Religion of those in your parish

In 2021

Your parish population in 2021 was

54.8% said they are Christian. That is

891 people. In your parish your average weekly attendance is

1627

33