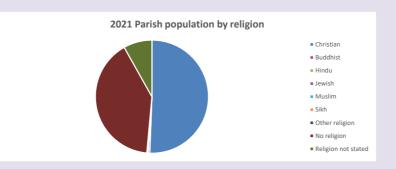

### Religion of those in your parish

In 2021

Your parish population in 2021 was

50.6% said they are Christian. That is

410 people. In your parish your average weekly attendance is

809

10