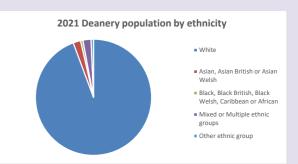

Diocese of Oxford April 2024



NB different age groups: 5-17 in 2011, 5-19 in 2021



Census data: taken from the 2011 and 2021 national Census and the 2018 population update.

Deprivation statistics: IMD taken from the English Indices of Deprivation, published

by the Ministry of Housing, Communities & Local Government, Sept 2019.

The above statistics have been mapped onto parish boundaries so are approximations.

For more information, see:

https://www.churchofengland.org/researchandstats

#### **Great Milton in the Deanery of ASTON & CUDDESDON**

### Religion of those in your parish



In 2021





Your parish population in 2021 was

50.6% said they are Christian. That is

410 people. In your parish your average weekly attendance is

809

10

## Ethnicity of those in your parish







## Thoughts to ponder:

What has surprised you in these tables and charts?

Does your congregation(s) reflect the age and ethnic mix of your parish?

Where are those who have identified as Christians who do not attend your church(es)? Do you have other Christian denomination churches in your parish?

How might this influence your mission plans?

This dashboard contains figures as submitted by churches currently in the parish Attendance statistics: taken from annual Statistics for Mission returns.

Average weekly attendance: attendance at Sunday and midweek church services & fresh

expressions in October;