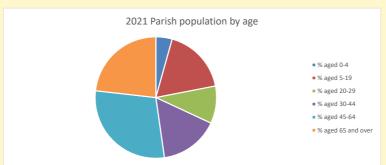

NB different age groups: 5-17 in 2011, 5-19 in 2021

Census data: taken from the 2011 and 2021 national Census and the 2018 population update.

Deprivation statistics: IMD taken from the English Indices of Deprivation, published