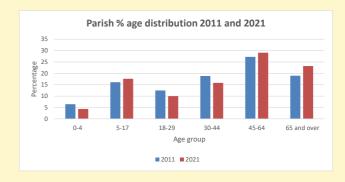

NB different age groups: 5-17 in 2011, 5-19 in 2021

Census data: taken from the 2011 and 2021 national Census and the 2018 population update.

Deprivation statistics: IMD taken from the English Indices of Deprivation, published