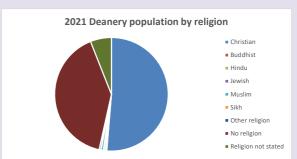

### Religion of those in your parish

In 2021

Your parish population in 2021 was

50.6% said they are Christian. That is

410 people. In your parish your average weekly attendance is

809

10