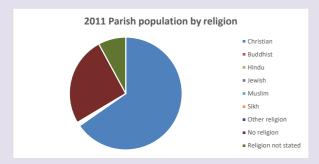

### Religion of those in your parish

In 2021

Your parish population in 2021 was

50.6% said they are Christian. That is

410 people. In your parish your average weekly attendance is

809

10