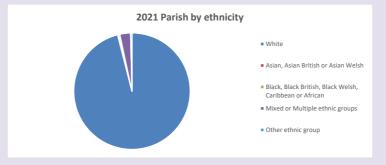

y Diocese of Oxford April 2024



NB different age groups: 5-17 in 2011, 5-19 in 2021



Census data: taken from the 2011 and 2021 national Census and the 2018 population update.

Deprivation statistics: IMD taken from the English Indices of Deprivation, published

by the Ministry of Housing, Communities & Local Government, Sept 2019.

The above statistics have been mapped onto parish boundaries so are approximations.

For more information, see:

https://www.churchofengland.org/researchandstats

#### **Great Milton in the Deanery of ASTON & CUDDESDON**

### Religion of those in your parish



In 2021





Your parish population in 2021 was

50.6% said they are Christian. That is

410 people. In your parish your average weekly attendance is

809

10

## Ethnicity of those in your parish







## Thoughts to ponder:

What has surprised you in these tables and charts?

Does your congregation(s) reflect the age and ethnic mix of your parish?

Where are those who have identified as Christians who do not attend your church(es)? Do you have other Christian denomination churches in your parish?

How might this influence your mission plans?

This dashboard contains figures as submitted by churches currently in the parish Attendance statistics: taken from annual Statistics for Mission returns.

Average weekly attendance: attendance at Sunday and midweek church services & fresh

expressions in October;