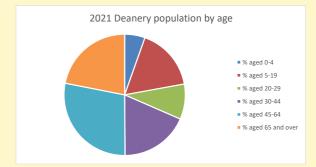

NB different age groups: 5-17 in 2011, 5-19 in 2021

Census data: taken from the 2011 and 2021 national Census and the 2018 population update.

Deprivation statistics: IMD taken from the English Indices of Deprivation, published