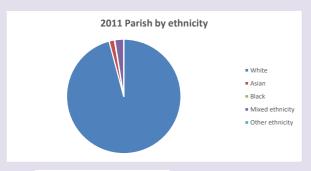

by Diocese of Oxford April 2024



NB different age groups: 5-17 in 2011, 5-19 in 2021



Census data: taken from the 2011 and 2021 national Census and the 2018 population update.

Deprivation statistics: IMD taken from the English Indices of Deprivation, published

by the Ministry of Housing, Communities & Local Government, Sept 2019.

The above statistics have been mapped onto parish boundaries so are approximations.

For more information, see:

https://www.churchofengland.org/researchandstats

#### **Great Milton in the Deanery of ASTON & CUDDESDON**

### Religion of those in your parish



In 2021





Your parish population in 2021 was

50.6% said they are Christian. That is

410 people. In your parish your average weekly attendance is

809

10

## Ethnicity of those in your parish







## Thoughts to ponder:

What has surprised you in these tables and charts?

Does your congregation(s) reflect the age and ethnic mix of your parish?

Where are those who have identified as Christians who do not attend your church(es)? Do you have other Christian denomination churches in your parish?

How might this influence your mission plans?

This dashboard contains figures as submitted by churches currently in the parish Attendance statistics: taken from annual Statistics for Mission returns.

Average weekly attendance: attendance at Sunday and midweek church services & fresh

expressions in October;