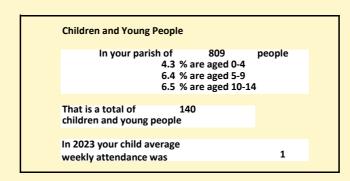

### Religion of those in your parish

In 2021

Your parish population in 2021 was

50.6% said they are Christian. That is

410 people. In your parish your average weekly attendance is

809

10