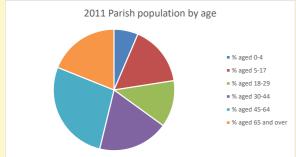

## Census Dashboard for the parish of Great Milton in the Deanery of ASTON & CUDDESDON

# Population of parish and deanery 2011, 2018 and 2021

|      | Parish | Deanery |
|------|--------|---------|
| 2011 | 795    | 110456  |
| 2018 | 832    | 116327  |
| 2021 | 809    | 117,603 |



## Parish population, Census and deprivation summary

**Deprivation Rank** 2021 4,886

(1=most deprived parish in the Church of England, 12,307=least deprived)









Parish code: 270119

Number of churches in parish (2022): I

For more detailed census & deprivation info: see http://arcg.is/1RaS4CS

https://www.churchofengland.org/researchandstats and http://www2.cuf.org.uk/poverty-england/poverty-map

Produced by Diocese of Oxford April 2024



NB different age groups: 5-17 in 2011, 5-19 in 2021



Census data: taken from the 2011 and 2021 national Census and the 2018 population update.

Deprivation statistics: IMD taken from the English Indices of Deprivation, published

by the Ministry of Housing, Communities & Local Government, Sept 2019.

The above statistics have been mapped onto parish boundaries so are approximations.

For more information, see:

https://www.churchofengland.org/researchandstats

#### **Great Milton in the Deanery of ASTON &