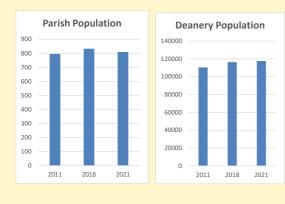

# Population of parish and deanery 2011, 2018 and 2021

|      | Parish | Deanery |
|------|--------|---------|
| 2011 | 795    | 110456  |
| 2018 | 832    | 116327  |
| 2021 | 809    | 117,603 |