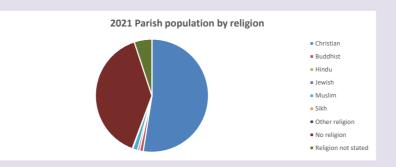

### Religion of those in your parish

In 2021

Your parish population in 2021 was

52.5% said they are Christian. That is

287 people. In your parish your average weekly attendance is

547

0