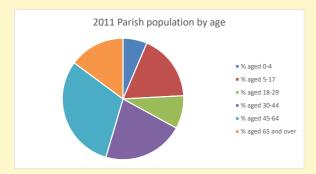

NB different age groups: 5-17 in 2011, 5-19 in 2021

Census data: taken from the 2011 and 2021 national Census and the 2018 population update.

Deprivation statistics: IMD taken from the English Indices of Deprivation, published by the Ministry of Housing, Communities & Local Government, Sept 2019.