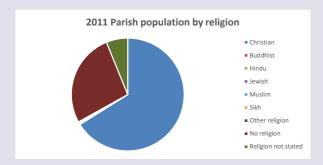

### Religion of those in your parish

In 2021

Your parish population in 2021 was

52.5% said they are Christian. That is

287 people. In your parish your average weekly attendance is

547

0