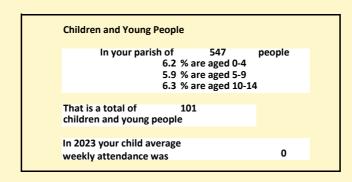

### Religion of those in your parish

In 2021

Your parish population in 2021 was

52.5% said they are Christian. That is

287 people. In your parish your average weekly attendance is

547

0