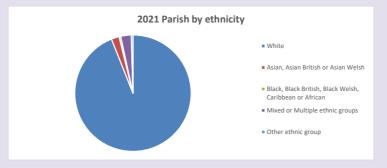

uced by Diocese of Oxford April 2024



NB different age groups: 5-17 in 2011, 5-19 in 2021



Census data: taken from the 2011 and 2021 national Census and the 2018 population update.

Deprivation statistics: IMD taken from the English Indices of Deprivation, published by the Ministry of Housing, Communities & Local Government, Sept 2019.

The above statistics have been mapped onto parish boundaries so are approximations. For more information, see:

https://www.churchofengland.org/researchandstats

#### **Newington in the Deanery of ASTON & CUDDESDON**

### Religion of those in your parish



In 2021





Your parish population in 2021 was

52.5% said they are Christian. That is

287 people. In your parish your average weekly attendance is

547

0

## Ethnicity of those in your parish







## Thoughts to ponder:

What has surprised you in these tables and charts?

Does your congregation(s) reflect the age and ethnic mix of your parish?

Where are those who have identified as Christians who do not attend your church(es)? Do you have other Christian denomination churches in your parish?

How might this influence your mission plans?

This dashboard contains figures as submitted by churches currently in the parish Attendance statistics: taken from annual Statistics for Mission returns.

Average weekly attendance: attendance at Sunday and midweek church services & fresh expressions in October;