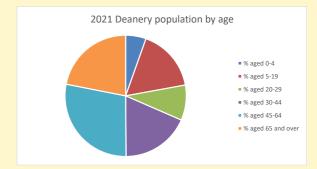

NB different age groups: 5-17 in 2011, 5-19 in 2021

Census data: taken from the 2011 and 2021 national Census and the 2018 population update.

Deprivation statistics: IMD taken from the English Indices of Deprivation, published by the Ministry of Housing, Communities & Local Government, Sept 2019.