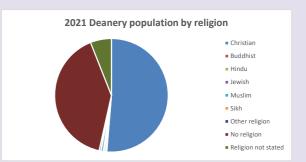

### Religion of those in your parish

In 2021

Your parish population in 2021 was

52.5% said they are Christian. That is

287 people. In your parish your average weekly attendance is

547

0