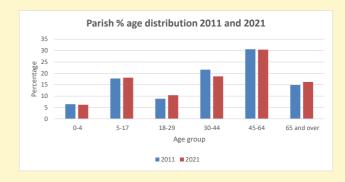

NB different age groups: 5-17 in 2011, 5-19 in 2021

Census data: taken from the 2011 and 2021 national Census and the 2018 population update.

Deprivation statistics: IMD taken from the English Indices of Deprivation, published by the Ministry of Housing, Communities & Local Government, Sept 2019.