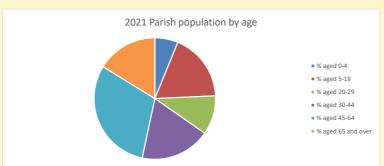

NB different age groups: 5-17 in 2011, 5-19 in 2021

Census data: taken from the 2011 and 2021 national Census and the 2018 population update.

Deprivation statistics: IMD taken from the English Indices of Deprivation, published by the Ministry of Housing, Communities & Local Government, Sept 2019.