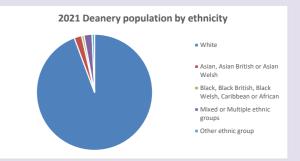

ed by Diocese of Oxford April 2024



NB different age groups: 5-17 in 2011, 5-19 in 2021



Census data: taken from the 2011 and 2021 national Census and the 2018 population update.

Deprivation statistics: IMD taken from the English Indices of Deprivation, published by the Ministry of Housing, Communities & Local Government, Sept 2019.

The above statistics have been mapped onto parish boundaries so are approximations. For more information, see:

https://www.churchofengland.org/researchandstats

#### **Newington in the Deanery of ASTON & CUDDESDON**

### Religion of those in your parish



In 2021





Your parish population in 2021 was

52.5% said they are Christian. That is

287 people. In your parish your average weekly attendance is

547

0

## Ethnicity of those in your parish







## Thoughts to ponder:

What has surprised you in these tables and charts?

Does your congregation(s) reflect the age and ethnic mix of your parish?

Where are those who have identified as Christians who do not attend your church(es)? Do you have other Christian denomination churches in your parish?

How might this influence your mission plans?

This dashboard contains figures as submitted by churches currently in the parish Attendance statistics: taken from annual Statistics for Mission returns.

Average weekly attendance: attendance at Sunday and midweek church services & fresh expressions in October;