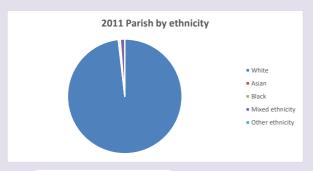

oduced by Diocese of Oxford April 2024



NB different age groups: 5-17 in 2011, 5-19 in 2021



Census data: taken from the 2011 and 2021 national Census and the 2018 population update.

Deprivation statistics: IMD taken from the English Indices of Deprivation, published by the Ministry of Housing, Communities & Local Government, Sept 2019.

The above statistics have been mapped onto parish boundaries so are approximations. For more information, see:

https://www.churchofengland.org/researchandstats

#### **Newington in the Deanery of ASTON & CUDDESDON**

### Religion of those in your parish



In 2021





Your parish population in 2021 was

52.5% said they are Christian. That is

287 people. In your parish your average weekly attendance is

547

0

## Ethnicity of those in your parish







## Thoughts to ponder:

What has surprised you in these tables and charts?

Does your congregation(s) reflect the age and ethnic mix of your parish?

Where are those who have identified as Christians who do not attend your church(es)? Do you have other Christian denomination churches in your parish?

How might this influence your mission plans?

This dashboard contains figures as submitted by churches currently in the parish Attendance statistics: taken from annual Statistics for Mission returns.

Average weekly attendance: attendance at Sunday and midweek church services & fresh expressions in October;