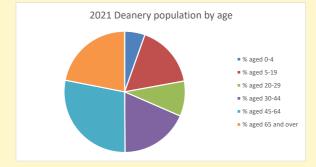

# Population of parish and deanery 2011, 2018 and 2021

 Parish
 Deanery

 2011
 553
 110456

 2018
 555
 116327

 2021
 540
 117,603

NB different age groups: 5-17 in 2011, 5-19 in 2021

Census data: taken from the 2011 and 2021 national Census and the 2018 population update.

Deprivation statistics: IMD taken from the English Indices of Deprivation, published