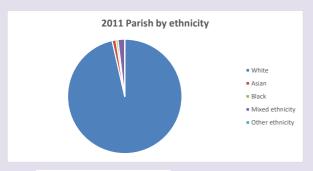

Census data: taken from the 2011 and 2021 national Census and the 2018 population update.

Deprivation statistics: IMD taken from the English Indices of Deprivation, published

by the Ministry of Housing, Communities & Local Government, Sept 2019.

The above statistics have been mapped onto parish boundaries so are approximations.

For the desired flate seem mapped onto parish soundaries so are approximations

For more information, see:

https://www.churchofengland.org/researchandstats

# Stadhampton w Chiselhampton in the Deanery of ASTON & CUDDESDON

#### Religion of those in your parish



In 2021





Your parish population in 2021 was

51.0% said they are Christian. That is

276 people. In your parish your average weekly attendance is

540

16

### Ethnicity of those in your parish







# Thoughts to ponder:

What has surprised you in these tables and charts?

Does your congregation(s) reflect the age and ethnic mix of your parish?

Where are those who have identified as Christians who do not attend your church(es)? Do you have other Christian denomination churches in your parish?

How might this influence your mission plans?

This dashboard contains figures as submitted by churches currently in the parish Attendance statistics: taken from annual Statistics for Mission returns.

Average weekly attendance: attendance at Sunday and midweek church services & fresh

expressions in October;