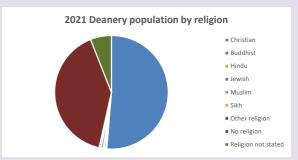

#### Religion of those in your parish

In 2021

Your parish population in 2021 was

51.0% said they are Christian. That is

276 people. In your parish your average weekly attendance is

540

16