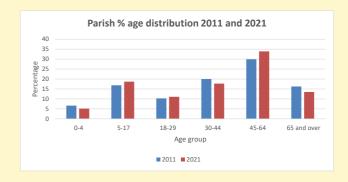

NB different age groups: 5-17 in 2011, 5-19 in 2021

Census data: taken from the 2011 and 2021 national Census and the 2018 population update.

Deprivation statistics: IMD taken from the English Indices of Deprivation, published