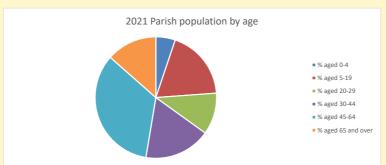

# Population of parish and deanery 2011, 2018 and 2021

 Parish
 Deanery

 2011
 553
 110456

 2018
 555
 116327

 2021
 540
 117,603

NB different age groups: 5-17 in 2011, 5-19 in 2021

Census data: taken from the 2011 and 2021 national Census and the 2018 population update.

Deprivation statistics: IMD taken from the English Indices of Deprivation, published