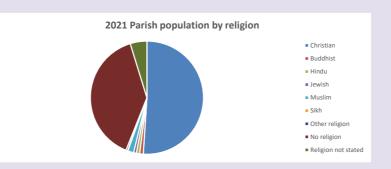

#### Religion of those in your parish

In 2021

Your parish population in 2021 was

51.0% said they are Christian. That is

276 people. In your parish your average weekly attendance is

540

16