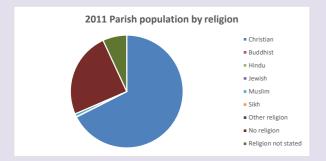

#### Religion of those in your parish

In 2021

Your parish population in 2021 was

51.0% said they are Christian. That is

276 people. In your parish your average weekly attendance is

540

16