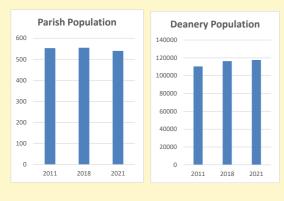

# Population of parish and deanery 2011, 2018 and 2021

 Parish
 Deanery

 2011
 553
 110456

 2018
 555
 116327

 2021
 540
 117,603