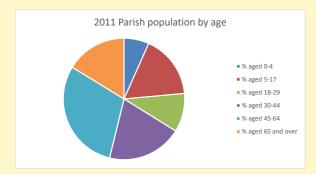

NB different age groups: 5-17 in 2011, 5-19 in 2021

Census data: taken from the 2011 and 2021 national Census and the 2018 population update.

Deprivation statistics: IMD taken from the English Indices of Deprivation, published