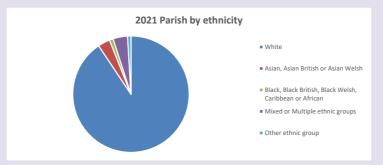

ensus data: taken from the 2011 and 2021 national Census and the 2018 population update.

Deprivation statistics: IMD taken from the English Indices of Deprivation, published

by the Ministry of Housing, Communities & Local Government, Sept 2019.

The above statistics have been mapped onto parish boundaries so are approximations.

For the desired flate seem mapped onto parish soundaries so are approximations

For more information, see:

https://www.churchofengland.org/researchandstats

# Stadhampton w Chiselhampton in the Deanery of ASTON & CUDDESDON

#### Religion of those in your parish



In 2021





Your parish population in 2021 was

51.0% said they are Christian. That is

276 people. In your parish your average weekly attendance is

540

16

### Ethnicity of those in your parish







# Thoughts to ponder:

What has surprised you in these tables and charts?

Does your congregation(s) reflect the age and ethnic mix of your parish?

Where are those who have identified as Christians who do not attend your church(es)? Do you have other Christian denomination churches in your parish?

How might this influence your mission plans?

This dashboard contains figures as submitted by churches currently in the parish Attendance statistics: taken from annual Statistics for Mission returns.

Average weekly attendance: attendance at Sunday and midweek church services & fresh

expressions in October;