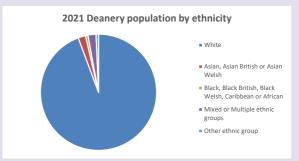

sus data: taken from the 2011 and 2021 national Census and the 2018 population update.

Deprivation statistics: IMD taken from the English Indices of Deprivation, published

by the Ministry of Housing, Communities & Local Government, Sept 2019.

The above statistics have been mapped onto parish boundaries so are approximations.

For the desired flate seem mapped onto parish soundaries so are approximations

For more information, see:

https://www.churchofengland.org/researchandstats

# Stadhampton w Chiselhampton in the Deanery of ASTON & CUDDESDON

#### Religion of those in your parish



In 2021





Your parish population in 2021 was

51.0% said they are Christian. That is

276 people. In your parish your average weekly attendance is

540

16

### Ethnicity of those in your parish







# Thoughts to ponder:

What has surprised you in these tables and charts?

Does your congregation(s) reflect the age and ethnic mix of your parish?

Where are those who have identified as Christians who do not attend your church(es)? Do you have other Christian denomination churches in your parish?

How might this influence your mission plans?

This dashboard contains figures as submitted by churches currently in the parish Attendance statistics: taken from annual Statistics for Mission returns.

Average weekly attendance: attendance at Sunday and midweek church services & fresh

expressions in October;