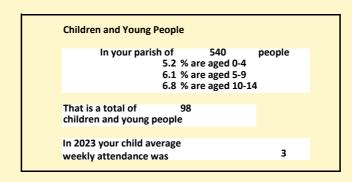

#### Religion of those in your parish

In 2021

Your parish population in 2021 was

51.0% said they are Christian. That is

276 people. In your parish your average weekly attendance is

540

16