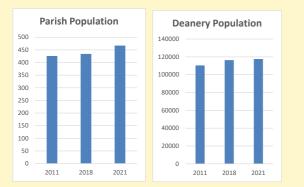

Produced by Diocese of Oxford April 2024

Census data: taken from the 2011 and 2021 national Census and the 2018 population update. Deprivation statistics: IMD taken from the English Indices of Deprivation, published by the Ministry of Housing, Communities & Local Government, Sept 2019. The above statistics have been mapped onto parish boundaries so are approximations. For more information, see: https://www.churchofengland.org/researchandstats