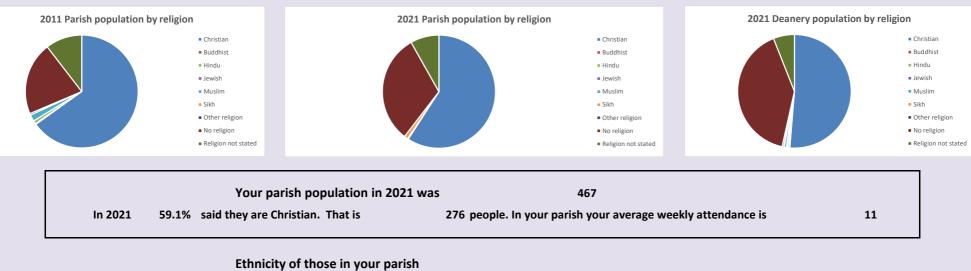

age
 1





#### Parish code: 270123

Number of churches in parish (2022): I

For more detailed census & deprivation info: see http://arcg.is/IRaS4CS https://www.churchofengland.org/researchandstats and http://www2.cuf.org.uk/poverty-england/poverty-map

Produced by Diocese of Oxford April 2024

Census data: taken from the 2011 and 2021 national Census and the 2018 population update. Deprivation statistics: IMD taken from the English Indices of Deprivation, published by the Ministry of Housing, Communities & Local Government, Sept 2019. The above statistics have been mapped onto parish boundaries so are approximations. For more information, see: https://www.churchofengland.org/researchandstats

#### Stanton St John in the Deanery of ASTON & CUDDESDON

### Religion of those in your parish







## Thoughts to ponder:

What has surprised you in these tables and charts?

Does your congregation(s) reflect the age and ethnic mix of your parish?

Where are those who have identified as Christians who do not attend your church(es)? Do you have other Christian denomination churches in your parish?

### How might this influence your mission plans?

This dashboard contains figures as submitted by churches currently in the parish

Attendance statistics: taken from annual Statistics for Mission returns.

Average weekly attendance: attendance at Sunday and midweek church services & fresh

expressions in October;

Every effort has been made to ensure that data are reliable. We would be pleased to be notified of any significant errors or omissions by email to parishreturns@oxford.anglican