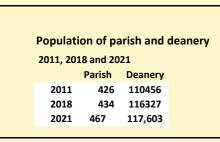

Produced by Diocese of Oxford April 2024

Census data: taken from the 2011 and 2021 national Census and the 2018 population update. Deprivation statistics: IMD taken from the English Indices of Deprivation, published by the Ministry of Housing, Communities & Local Government, Sept 2019. The above statistics have been mapped onto parish boundaries so are approximations. For more information, see: https://www.churchofengland.org/researchandstats