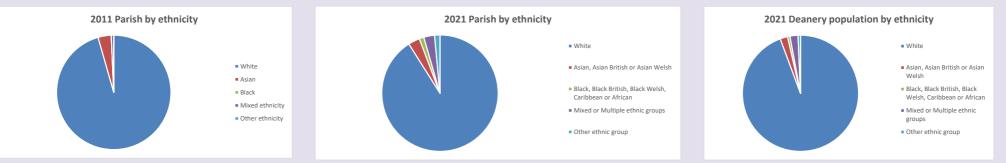

## Thoughts to ponder:

What has surprised you in these tables and charts?

Does your congregation(s) reflect the age and ethnic mix of your parish?

Where are those who have identified as Christians who do not attend your church(es)? Do you have other Christian denomination churches in your parish?