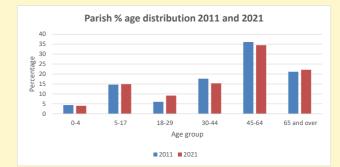

# Census Dashboard for the parish of Stanton St John in the Deanery of ASTON & CUDDESDON

Parish population, Census and deprivation summary

 Children and Young People

 In your parish of
 467
 people

 4.0 % are aged 0-4
 5.5 % are aged 5-9
 6.0 % are aged 10-14

 That is a total of
 73
 73

 children and young people
 In 2023 your child average
 1