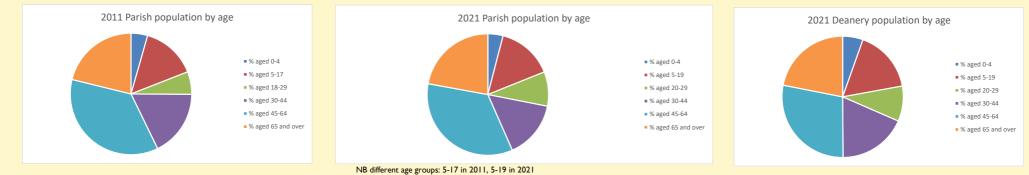

# Census Dashboard for the parish of Stanton St John in the Deanery of ASTON & CUDDESDON

Parish population, Census and deprivation summary

 Children and Young People

 In your parish of
 467
 people

 4.0 % are aged 0-4
 5.5 % are aged 5-9
 6.0 % are aged 10-14

 That is a total of
 73
 73

 children and young people
 In 2023 your child average
 1