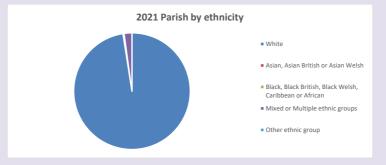

roduced by Diocese of Oxford April 2024



NB different age groups: 5-17 in 2011, 5-19 in 2021



Census data: taken from the 2011 and 2021 national Census and the 2018 population update.

Deprivation statistics: IMD taken from the English Indices of Deprivation, published

by the Ministry of Housing, Communities & Local Government, Sept 2019.

The above statistics have been mapped onto parish boundaries so are approximations.

For more information, see:

https://www.churchofengland.org/researchandstats

### Waterperry in the Deanery of ASTON & CUDDESDON

### Religion of those in your parish







Your parish population in 2021 was

In 2021 55.3% said they are Christian. That is 102 people. In your parish your average weekly attendance is

185

0

### Ethnicity of those in your parish







# Thoughts to ponder:

What has surprised you in these tables and charts?

Does your congregation(s) reflect the age and ethnic mix of your parish?

Where are those who have identified as Christians who do not attend your church(es)? Do you have other Christian denomination churches in your parish?

How might this influence your mission plans?

This dashboard contains figures as submitted by churches currently in the parish Attendance statistics: taken from annual Statistics for Mission returns.

Average weekly attendance: attendance at Sunday and midweek church services & fresh

expressions in October;