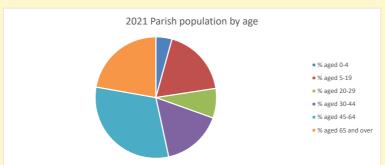

Produced by Diocese of Oxford April 2024

NB different age groups: 5-17 in 2011, 5-19 in 2021

Census data: taken from the 2011 and 2021 national Census and the 2018 population update.

Deprivation statistics: IMD taken from the English Indices of Deprivation, published