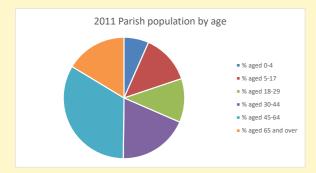

Produced by Diocese of Oxford April 2024

NB different age groups: 5-17 in 2011, 5-19 in 2021

Census data: taken from the 2011 and 2021 national Census and the 2018 population update.

Deprivation statistics: IMD taken from the English Indices of Deprivation, published