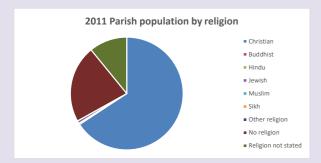

### Religion of those in your parish

Your parish population in 2021 was

In 2021 55.3% said they are Christian. That is 102 people. In your parish your average weekly attendance is

185

0