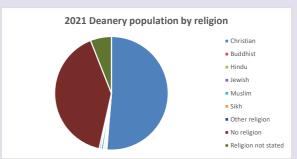

arish (2022): I

For more detailed census & deprivation info: see http://arcg.is/1RaS4CS

https://www.churchofengland.org/researchandstats and http://www2.cuf.org.uk/poverty-england/poverty-map

Produced by Diocese of Oxford April 2024



NB different age groups: 5-17 in 2011, 5-19 in 2021



Census data: taken from the 2011 and 2021 national Census and the 2018 population update.

Deprivation statistics: IMD taken from the English Indices of Deprivation, published

by the Ministry of Housing, Communities & Local Government, Sept 2019.

The above statistics have been mapped onto parish boundaries so are approximations.

For more information, see:

https://www.churchofengland.org/researchandstats

### Waterperry in the Deanery of ASTON & CUDDESDON

### Religion of those in your parish







Your parish population in 2021 was

In 2021 55.3% said they are Christian. That is 102 people. In your parish your average weekly attendance is

185

0

### Ethnicity of those in your parish







# Thoughts to ponder:

What has surprised you in these tables and charts?

Does your congregation(s) reflect the age and ethnic mix of your parish?

Where are those who have identified as Christians who do not attend your church(es)? Do you have other Christian denomination churches in your parish?

How might this influence your mission plans?

This dashboard contains figures as submitted by churches currently in the parish Attendance statistics: taken from annual Statistics for Mission returns.

Average weekly attendance: attendance at Sunday and midweek church services & fresh

expressions i