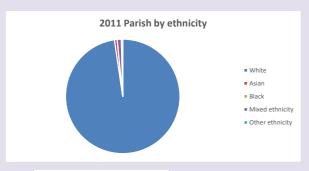

Produced by Diocese of Oxford April 2024



NB different age groups: 5-17 in 2011, 5-19 in 2021



Census data: taken from the 2011 and 2021 national Census and the 2018 population update.

Deprivation statistics: IMD taken from the English Indices of Deprivation, published

by the Ministry of Housing, Communities & Local Government, Sept 2019.

The above statistics have been mapped onto parish boundaries so are approximations.

For more information, see:

https://www.churchofengland.org/researchandstats

### Waterperry in the Deanery of ASTON & CUDDESDON

### Religion of those in your parish







Your parish population in 2021 was

In 2021 55.3% said they are Christian. That is 102 people. In your parish your average weekly attendance is

185

0

### Ethnicity of those in your parish







# Thoughts to ponder:

What has surprised you in these tables and charts?

Does your congregation(s) reflect the age and ethnic mix of your parish?

Where are those who have identified as Christians who do not attend your church(es)? Do you have other Christian denomination churches in your parish?

How might this influence your mission plans?

This dashboard contains figures as submitted by churches currently in the parish Attendance statistics: taken from annual Statistics for Mission returns.

Average weekly attendance: attendance at Sunday and midweek church services & fresh

expressions in October;