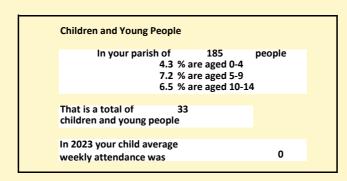

### Religion of those in your parish

Your parish population in 2021 was

In 2021 55.3% said they are Christian. That is 102 people. In your parish your average weekly attendance is

185

0