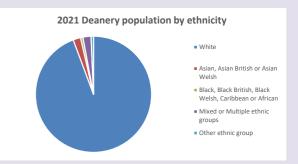

duced by Diocese of Oxford April 2024



NB different age groups: 5-17 in 2011, 5-19 in 2021



Census data: taken from the 2011 and 2021 national Census and the 2018 population update.

Deprivation statistics: IMD taken from the English Indices of Deprivation, published

by the Ministry of Housing, Communities & Local Government, Sept 2019.

The above statistics have been mapped onto parish boundaries so are approximations.

For more information, see:

https://www.churchofengland.org/researchandstats

### Waterperry in the Deanery of ASTON & CUDDESDON

### Religion of those in your parish







Your parish population in 2021 was

In 2021 55.3% said they are Christian. That is 102 people. In your parish your average weekly attendance is

185

0

### Ethnicity of those in your parish







# Thoughts to ponder:

What has surprised you in these tables and charts?

Does your congregation(s) reflect the age and ethnic mix of your parish?

Where are those who have identified as Christians who do not attend your church(es)? Do you have other Christian denomination churches in your parish?

How might this influence your mission plans?

This dashboard contains figures as submitted by churches currently in the parish Attendance statistics: taken from annual Statistics for Mission returns.

Average weekly attendance: attendance at Sunday and midweek church services & fresh

expressions in October;