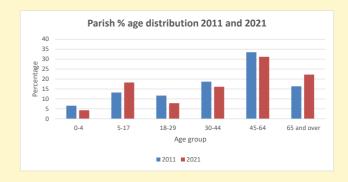

Produced by Diocese of Oxford April 2024

NB different age groups: 5-17 in 2011, 5-19 in 2021

Census data: taken from the 2011 and 2021 national Census and the 2018 population update.

Deprivation statistics: IMD taken from the English Indices of Deprivation, published