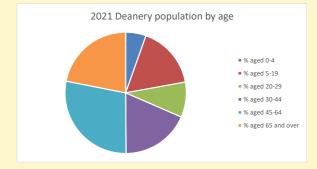

Produced by Diocese of Oxford April 2024

NB different age groups: 5-17 in 2011, 5-19 in 2021

Census data: taken from the 2011 and 2021 national Census and the 2018 population update.

Deprivation statistics: IMD taken from the English Indices of Deprivation, published