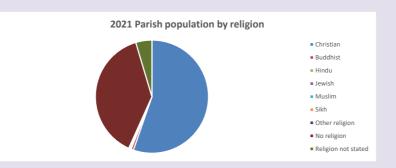

### Religion of those in your parish

Your parish population in 2021 was

In 2021 55.3% said they are Christian. That is 102 people. In your parish your average weekly attendance is

185

0