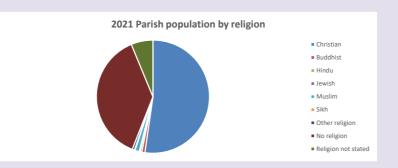

#### Religion of those in your parish

In 2021

Your parish population in 2021 was

52.3% said they are Christian. That is

1887 people. In your parish your average weekly attendance is

3609

53