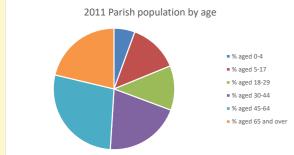

## Census Dashboard for the parish of Wheatley in the Deanery of ASTON & CUDDESDON

# Population of parish and deanery 2011, 2018 and 2021

Parish Deanery 2011 3,586 110456 2018 3,559 116327 2021 3609 117,603



### Parish population, Census and deprivation summary

**Deprivation Rank** 2021 12,225

(1=most deprived parish in the Church of England, 12,307=least deprived)









Parish code: 270127

Number of churches in parish (2022): I

For more detailed census & deprivation info: see http://arcg.is/1RaS4CS https://www.churchofengland.org/researchandstats

and http://www2.cuf.org.uk/poverty-england/poverty-map

Produced by Diocese of Oxford April 2024



NB different age groups: 5-17 in 2011, 5-19 in 2021



Census data: taken from the 2011 and 2021 national Census and the 2018 population update.

Deprivation statistics: IMD taken from the English Indices of Deprivation, published

by the Ministry of Housing, Communities & Local Government, Sept 2019.

The above statistics have been mapped onto parish boundaries so are approximations.

For more information, see:

https://www.churchofengland.org/researchandstats

#### Wheatley in the Deanery of ASTON & CUDDES