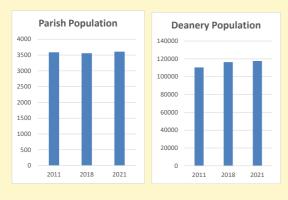

# Population of parish and deanery 2011, 2018 and 2021

Parish Deanery 2011 3,586 110456 2018 3,559 116327 2021 3609 117,603