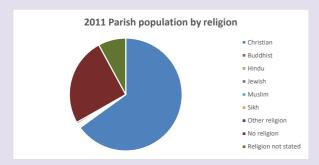

#### Religion of those in your parish

In 2021

Your parish population in 2021 was

52.3% said they are Christian. That is

1887 people. In your parish your average weekly attendance is

3609

53