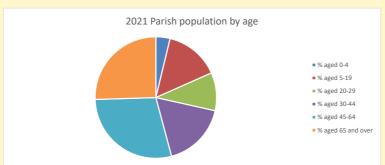

NB different age groups: 5-17 in 2011, 5-19 in 2021

Census data: taken from the 2011 and 2021 national Census and the 2018 population update.

Deprivation statistics: IMD taken from the English Indices of Deprivation, published