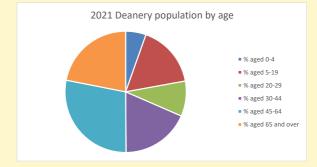

NB different age groups: 5-17 in 2011, 5-19 in 2021

Census data: taken from the 2011 and 2021 national Census and the 2018 population update.

Deprivation statistics: IMD taken from the English Indices of Deprivation, published