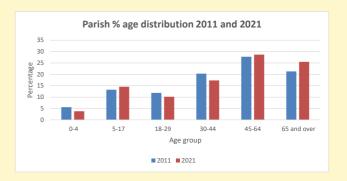

NB different age groups: 5-17 in 2011, 5-19 in 2021

Census data: taken from the 2011 and 2021 national Census and the 2018 population update.

Deprivation statistics: IMD taken from the English Indices of Deprivation, published