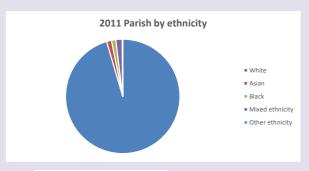

uced by Diocese of Oxford April 2024



NB different age groups: 5-17 in 2011, 5-19 in 2021



Census data: taken from the 2011 and 2021 national Census and the 2018 population update.

Deprivation statistics: IMD taken from the English Indices of Deprivation, published

by the Ministry of Housing, Communities & Local Government, Sept 2019.

The above statistics have been mapped onto parish boundaries so are approximations.

For more information, see:

https://www.churchofengland.org/researchandstats

#### Wheatley in the Deanery of ASTON & CUDDESDON

#### Religion of those in your parish



In 2021





Your parish population in 2021 was

52.3% said they are Christian. That is

1887 people. In your parish your average weekly attendance is

3609

53

### Ethnicity of those in your parish







## Thoughts to ponder:

What has surprised you in these tables and charts?

Does your congregation(s) reflect the age and ethnic mix of your parish?

Where are those who have identified as Christians who do not attend your church(es)? Do you have other Christian denomination churches in your parish?

How might this influence your mission plans?

This dashboard contains figures as submitted by churches currently in the parish Attendance statistics: taken from annual Statistics for Mission returns.

Average weekly attendance: attendance at Sunday and midweek church services & fresh

expressions in October;