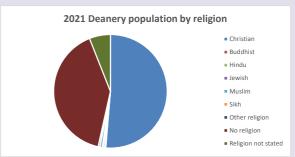

#### Religion of those in your parish

In 2021

Your parish population in 2021 was

52.3% said they are Christian. That is

1887 people. In your parish your average weekly attendance is

3609

53