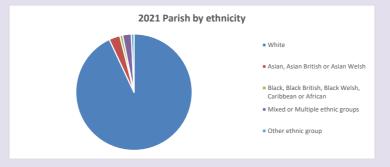

ed by Diocese of Oxford April 2024



NB different age groups: 5-17 in 2011, 5-19 in 2021



Census data: taken from the 2011 and 2021 national Census and the 2018 population update.

Deprivation statistics: IMD taken from the English Indices of Deprivation, published

by the Ministry of Housing, Communities & Local Government, Sept 2019.

The above statistics have been mapped onto parish boundaries so are approximations.

For more information, see:

https://www.churchofengland.org/researchandstats

#### Wheatley in the Deanery of ASTON & CUDDESDON

#### Religion of those in your parish



In 2021





Your parish population in 2021 was

52.3% said they are Christian. That is

1887 people. In your parish your average weekly attendance is

3609

53

### Ethnicity of those in your parish







## Thoughts to ponder:

What has surprised you in these tables and charts?

Does your congregation(s) reflect the age and ethnic mix of your parish?

Where are those who have identified as Christians who do not attend your church(es)? Do you have other Christian denomination churches in your parish?

How might this influence your mission plans?

This dashboard contains figures as submitted by churches currently in the parish Attendance statistics: taken from annual Statistics for Mission returns.

Average weekly attendance: attendance at Sunday and midweek church services & fresh

expressions in October;