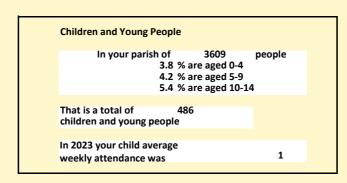

#### Religion of those in your parish

In 2021

Your parish population in 2021 was

52.3% said they are Christian. That is

1887 people. In your parish your average weekly attendance is

3609

53