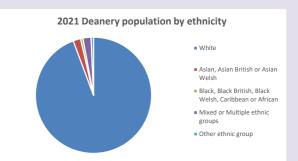

by Diocese of Oxford April 2024



NB different age groups: 5-17 in 2011, 5-19 in 2021



Census data: taken from the 2011 and 2021 national Census and the 2018 population update.

Deprivation statistics: IMD taken from the English Indices of Deprivation, published

by the Ministry of Housing, Communities & Local Government, Sept 2019.

The above statistics have been mapped onto parish boundaries so are approximations.

For more information, see:

https://www.churchofengland.org/researchandstats

#### Wheatley in the Deanery of ASTON & CUDDESDON

#### Religion of those in your parish



In 2021





Your parish population in 2021 was

52.3% said they are Christian. That is

1887 people. In your parish your average weekly attendance is

3609

53

### Ethnicity of those in your parish







## Thoughts to ponder:

What has surprised you in these tables and charts?

Does your congregation(s) reflect the age and ethnic mix of your parish?

Where are those who have identified as Christians who do not attend your church(es)? Do you have other Christian denomination churches in your parish?

How might this influence your mission plans?

This dashboard contains figures as submitted by churches currently in the parish Attendance statistics: taken from annual Statistics for Mission returns.

Average weekly attendance: attendance at Sunday and midweek church services & fresh

expressions in October;