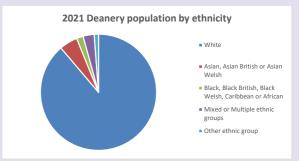

Census data: taken from the 2011 and 2021 national Census and the 2018 population update.

Deprivation statistics: IMD taken from the English Indices of Deprivation, published

Deprivation statistics: IPID taken from the English Indices of Deprivation, publis

by the Ministry of Housing, Communities & Local Government, Sept 2019.

The above statistics have been mapped onto parish boundaries so are approximations.

For more information, see:

https://www.churchofengland.org/researchandstats

#### Charlton-on-Otmoor in the Deanery of BICESTER & ISLIP

#### Religion of those in your parish



In 2021





Your parish population in 2021 was

56.1% said they are Christian. That is

386 people. In your parish your average weekly attendance is

688

20

## Ethnicity of those in your parish







## Thoughts to ponder:

What has surprised you in these tables and charts?

Does your congregation(s) reflect the age and ethnic mix of your parish?

Where are those who have identified as Christians who do not attend your church(es)? Do you have other Christian denomination churches in your parish?

How might this influence your mission plans?

This dashboard contains figures as submitted by churches currently in the parish Attendance statistics: taken from annual Statistics for Mission returns.

Average weekly attendance: attendance at Sunday and midweek church services & fresh

expressions in October;