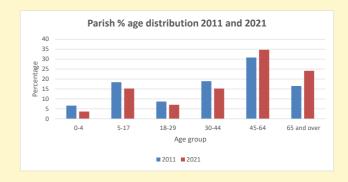

NB different age groups: 5-17 in 2011, 5-19 in 2021

Census data: taken from the 2011 and 2021 national Census and the 2018 population update.

Deprivation statistics: IMD taken from the English Indices of Deprivation, published