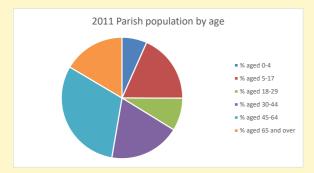

## Census Dashboard for the parish of Charlton-on-Otmoor in the Deanery of BICESTER & ISLIP

# Population of parish and deanery 2011, 2018 and 2021

|      | Parish | Deanery |
|------|--------|---------|
| 2011 | 733    | 110456  |
| 2018 | 716    | 116327  |
| 2021 | 688    | 117,603 |



## Parish population, Census and deprivation summary

Deprivation Rank 2021 9,602

(1=most deprived parish in the Church of England, 12,307=least deprived)







Parish code: 270035

Number of churches in parish (2022): 2

For more detailed census & deprivation info: see http://arcg.is/1RaS4CS

https://www.churchofengland.org/researchandstats and http://www2.cuf.org.uk/poverty-england/poverty-map

23

Produced by Diocese of Oxford April 2024



NB different age groups: 5-17 in 2011, 5-19 in 2021



Census data: taken from the 2011 and 2021 national Census and the 2018 population update.

Deprivation statistics: IMD taken from the English Indices of Deprivation, published

Deprivation statistics: IPID taken from the English Indices of Deprivation, publis

by the Ministry of Housing, Communities & Local Government, Sept 2019.

The above statistics have been mapped onto parish boundaries so are approximations.

For more information, see:

https://ww