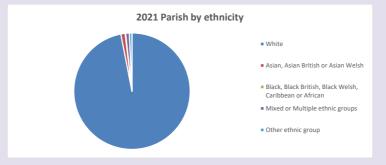

Census data: taken from the 2011 and 2021 national Census and the 2018 population update.

Deprivation statistics: IMD taken from the English Indices of Deprivation, published

Deprivation statistics: IPID taken from the English Indices of Deprivation, publis

by the Ministry of Housing, Communities & Local Government, Sept 2019.

The above statistics have been mapped onto parish boundaries so are approximations.

For more information, see:

https://www.churchofengland.org/researchandstats

#### Charlton-on-Otmoor in the Deanery of BICESTER & ISLIP

#### Religion of those in your parish



In 2021





Your parish population in 2021 was

56.1% said they are Christian. That is

386 people. In your parish your average weekly attendance is

688

20

## Ethnicity of those in your parish







## Thoughts to ponder:

What has surprised you in these tables and charts?

Does your congregation(s) reflect the age and ethnic mix of your parish?

Where are those who have identified as Christians who do not attend your church(es)? Do you have other Christian denomination churches in your parish?

How might this influence your mission plans?

This dashboard contains figures as submitted by churches currently in the parish Attendance statistics: taken from annual Statistics for Mission returns.

Average weekly attendance: attendance at Sunday and midweek church services & fresh

expressions in October;