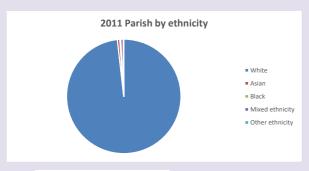

1



Census data: taken from the 2011 and 2021 national Census and the 2018 population update.

Deprivation statistics: IMD taken from the English Indices of Deprivation, published

Deprivation statistics: IPID taken from the English Indices of Deprivation, publis

by the Ministry of Housing, Communities & Local Government, Sept 2019.

The above statistics have been mapped onto parish boundaries so are approximations.

For more information, see:

https://www.churchofengland.org/researchandstats

#### Charlton-on-Otmoor in the Deanery of BICESTER & ISLIP

#### Religion of those in your parish



In 2021





Your parish population in 2021 was

56.1% said they are Christian. That is

386 people. In your parish your average weekly attendance is

688

20

## Ethnicity of those in your parish







## Thoughts to ponder:

What has surprised you in these tables and charts?

Does your congregation(s) reflect the age and ethnic mix of your parish?

Where are those who have identified as Christians who do not attend your church(es)? Do you have other Christian denomination churches in your parish?

How might this influence your mission plans?

This dashboard contains figures as submitted by churches currently in the parish Attendance statistics: taken from annual Statistics for Mission returns.

Average weekly attendance: attendance at Sunday and midweek church services & fresh

expressions in October;