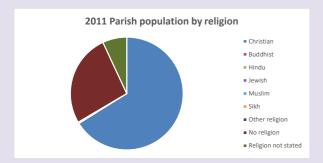

#### Religion of those in your parish

In 2021

Your parish population in 2021 was

56.1% said they are Christian. That is

386 people. In your parish your average weekly attendance is

688

20