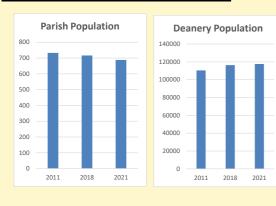

# Population of parish and deanery 2011, 2018 and 2021

|      | Parish | Deanery |
|------|--------|---------|
| 2011 | 733    | 110456  |
| 2018 | 716    | 116327  |
| 2021 | 688    | 117,603 |