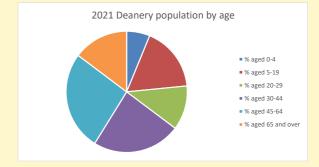

NB different age groups: 5-17 in 2011, 5-19 in 2021

Census data: taken from the 2011 and 2021 national Census and the 2018 population update.

Deprivation statistics: IMD taken from the English Indices of Deprivation, published