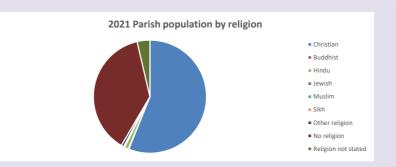

#### Religion of those in your parish

In 2021

Your parish population in 2021 was

56.1% said they are Christian. That is

386 people. In your parish your average weekly attendance is

688

20