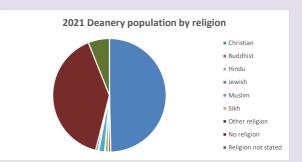

#### Religion of those in your parish

In 2021

Your parish population in 2021 was

56.1% said they are Christian. That is

386 people. In your parish your average weekly attendance is

688

20