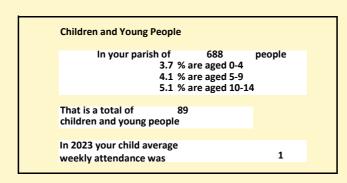

#### Religion of those in your parish

In 2021

Your parish population in 2021 was

56.1% said they are Christian. That is

386 people. In your parish your average weekly attendance is

688

20