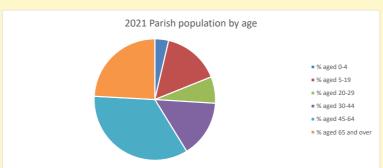

NB different age groups: 5-17 in 2011, 5-19 in 2021

Census data: taken from the 2011 and 2021 national Census and the 2018 population update.

Deprivation statistics: IMD taken from the English Indices of Deprivation, published