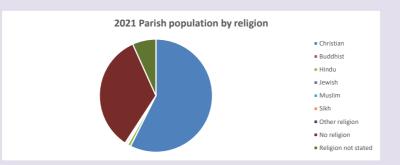

#### Religion of those in your parish

In 2021

Your parish population in 2021 was

57.4% said they are Christian. That is

685 people. In your parish your average weekly attendance is

1193

10