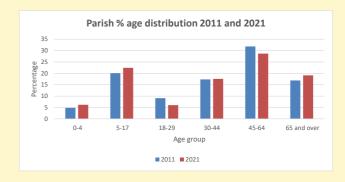

## Thoughts to ponder:

What has surprised you in these tables and charts?

Does your congregation(s) reflect the age and ethnic mix of your parish?

Where are those who have identified as Christians who do not attend your church(es)? Do you have other Christian denomination churches in your parish?