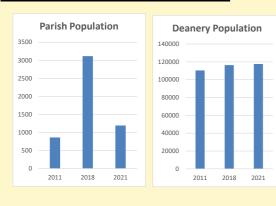

# Population of parish and deanery 2011, 2018 and 2021

|      | Parish | Deanery |
|------|--------|---------|
| 2011 | 860    | 110456  |
| 2018 | 3,116  | 116327  |
| 2021 | 1193   | 117,603 |