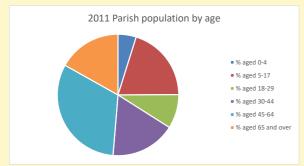

## Thoughts to ponder:

What has surprised you in these tables and charts?

Does your congregation(s) reflect the age and ethnic mix of your parish?

Where are those who have identified as Christians who do not attend your church(es)? Do you have other Christian denomination churches in your parish?