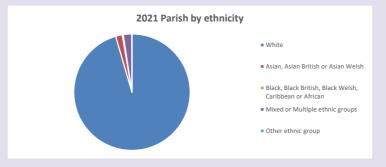

/www2.cuf.org.uk/poverty-england/poverty-map

Produced by Diocese of Oxford April 2024







Census data: taken from the 2011 and 2021 national Census and the 2018 population update. Deprivation statistics: IMD taken from the English Indices of Deprivation, published

by the Ministry of Housing, Communities & Local Government, Sept 2019.

The above statistics have been mapped onto parish boundaries so are approximations.

For more information, see:

https://www.churchofengland.org/researchandstats

#### Chesterton in the Deanery of BICESTER & ISLIP

#### Religion of those in your parish



In 2021





Your parish population in 2021 was

57.4% said they are Christian. That is

685 people. In your parish your average weekly attendance is

1193

10

### Ethnicity of those in your parish







## Thoughts to ponder:

What has surprised you in these tables and charts?

Does your congregation(s) reflect the age and ethnic mix of your parish?

Where are those who have identified as Christians who do not attend your church(es)? Do you have other Christian denomination churches in your parish?

How might this influence your mission plans?

This dashboard contains figures as submitted by churches currently in the parish Attendance statistics: taken from annual Statistics for Mission returns.

Average weekly attendance: attendance at Sunday and midweek church services & fresh

expressions in October;