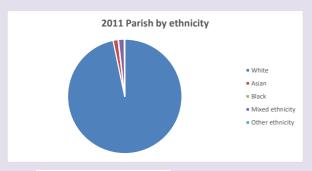

://www2.cuf.org.uk/poverty-england/poverty-map

Produced by Diocese of Oxford April 2024







Census data: taken from the 2011 and 2021 national Census and the 2018 population update. Deprivation statistics: IMD taken from the English Indices of Deprivation, published

by the Ministry of Housing, Communities & Local Government, Sept 2019.

The above statistics have been mapped onto parish boundaries so are approximations.

For more information, see:

https://www.churchofengland.org/researchandstats

#### Chesterton in the Deanery of BICESTER & ISLIP

#### Religion of those in your parish



In 2021





Your parish population in 2021 was

57.4% said they are Christian. That is

685 people. In your parish your average weekly attendance is

1193

10

### Ethnicity of those in your parish







## Thoughts to ponder:

What has surprised you in these tables and charts?

Does your congregation(s) reflect the age and ethnic mix of your parish?

Where are those who have identified as Christians who do not attend your church(es)? Do you have other Christian denomination churches in your parish?

How might this influence your mission plans?

This dashboard contains figures as submitted by churches currently in the parish Attendance statistics: taken from annual Statistics for Mission returns.

Average weekly attendance: attendance at Sunday and midweek church services & fresh

expressions in October;