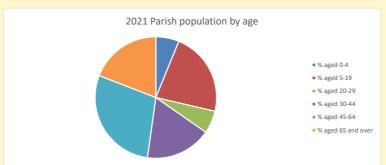

#### Religion of those in your parish

In 2021

Your parish population in 2021 was

57.4% said they are Christian. That is

685 people. In your parish your average weekly attendance is

1193

10