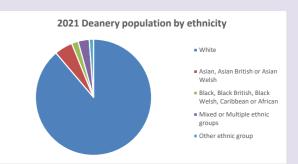

ww2.cuf.org.uk/poverty-england/poverty-map

Produced by Diocese of Oxford April 2024







Census data: taken from the 2011 and 2021 national Census and the 2018 population update. Deprivation statistics: IMD taken from the English Indices of Deprivation, published

by the Ministry of Housing, Communities & Local Government, Sept 2019.

The above statistics have been mapped onto parish boundaries so are approximations.

For more information, see:

https://www.churchofengland.org/researchandstats

#### Chesterton in the Deanery of BICESTER & ISLIP

#### Religion of those in your parish



In 2021





Your parish population in 2021 was

57.4% said they are Christian. That is

685 people. In your parish your average weekly attendance is

1193

10

### Ethnicity of those in your parish







## Thoughts to ponder:

What has surprised you in these tables and charts?

Does your congregation(s) reflect the age and ethnic mix of your parish?

Where are those who have identified as Christians who do not attend your church(es)? Do you have other Christian denomination churches in your parish?

How might this influence your mission plans?

This dashboard contains figures as submitted by churches currently in the parish Attendance statistics: taken from annual Statistics for Mission returns.

Average weekly attendance: attendance at Sunday and midweek church services & fresh

expressions in October;