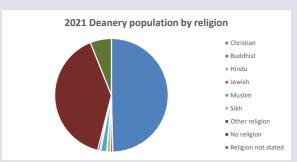

#### Religion of those in your parish

In 2021

Your parish population in 2021 was

57.4% said they are Christian. That is

685 people. In your parish your average weekly attendance is

1193

10