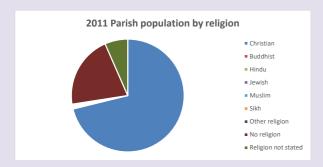

#### Religion of those in your parish

In 2021

Your parish population in 2021 was

57.4% said they are Christian. That is

685 people. In your parish your average weekly attendance is

1193

10