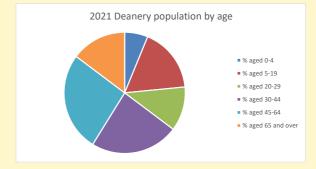

# Population of parish and deanery 2011, 2018 and 2021

|      | Parish | Deanery |
|------|--------|---------|
| 2011 | 860    | 110456  |
| 2018 | 3,116  | 116327  |
| 2021 | 1193   | 117,603 |