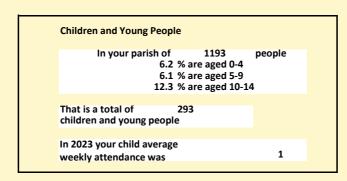

#### Religion of those in your parish

In 2021

Your parish population in 2021 was

57.4% said they are Christian. That is

685 people. In your parish your average weekly attendance is

1193

10