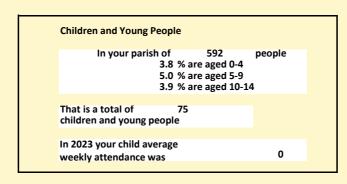

#### Religion of those in your parish

Your parish population in 2021 was

In 2021 53.9% said they are Christian. That is 319 people. In your parish your average weekly attendance is

592

7