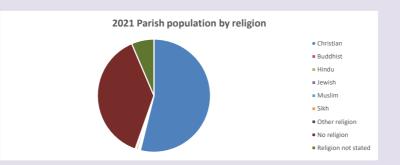

#### Religion of those in your parish

Your parish population in 2021 was

In 2021 53.9% said they are Christian. That is 319 people. In your parish your average weekly attendance is

592

7