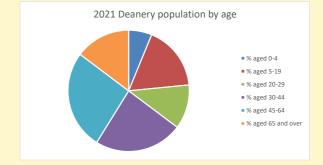

https://www.churchofengland.org/researchandstats and http://www2.cuf.org.uk/poverty-england/poverty-map

Produced by Diocese of Oxford April 2024

Number of churches in parish (2022): I

NB different age groups: 5-17 in 2011, 5-19 in 2021