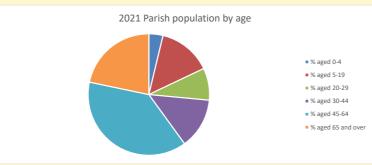

https://www.churchofengland.org/researchandstats and http://www2.cuf.org.uk/poverty-england/poverty-map

Produced by Diocese of Oxford April 2024

Number of churches in parish (2022): I

NB different age groups: 5-17 in 2011, 5-19 in 2021