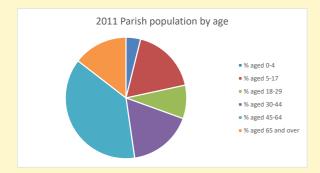

https://www.churchofengland.org/researchandstats and http://www2.cuf.org.uk/poverty-england/poverty-map

Produced by Diocese of Oxford April 2024

Number of churches in parish (2022): I

NB different age groups: 5-17 in 2011, 5-19 in 2021