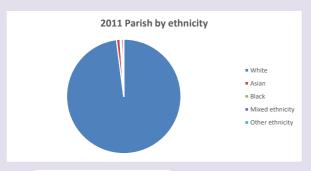

2024

Number of churches in parish (2022): I



NB different age groups: 5-17 in 2011, 5-19 in 2021



Census data: taken from the 2011 and 2021 national Census and the 2018 population update. Deprivation statistics: IMD taken from the English Indices of Deprivation, published by the Ministry of Housing, Communities & Local Government, Sept 2019.

The above statistics have been mapped onto parish boundaries so are approximations.

For more information, see: https://www.churchofengland.org/researchandstats

#### Fringford in the Deanery of BICESTER & ISLIP

#### Religion of those in your parish







Your parish population in 2021 was

In 2021 53.9% said they are Christian. That is 319 people. In your parish your average weekly attendance is

592

7

### Ethnicity of those in your parish







# Thoughts to ponder:

What has surprised you in these tables and charts?

Does your congregation(s) reflect the age and ethnic mix of your parish?

Where are those who have identified as Christians who do not attend your church(es)? Do you have other Christian denomination churches in your parish?

How might this influence your mission plans?

This dashboard contains figures as submitted by churches currently in the parish Attendance statistics: taken from annual Statistics for Mission returns.

Average weekly attendance: attendance at Sunday and midweek church services & fresh

expressions in October;