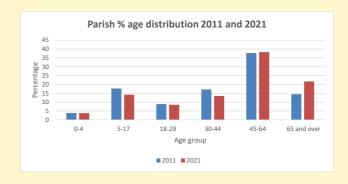

https://www.churchofengland.org/researchandstats and http://www2.cuf.org.uk/poverty-england/poverty-map

Produced by Diocese of Oxford April 2024

Number of churches in parish (2022): I

NB different age groups: 5-17 in 2011, 5-19 in 2021