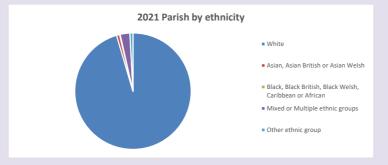

24

Number of churches in parish (2022): I



NB different age groups: 5-17 in 2011, 5-19 in 2021



Census data: taken from the 2011 and 2021 national Census and the 2018 population update. Deprivation statistics: IMD taken from the English Indices of Deprivation, published by the Ministry of Housing, Communities & Local Government, Sept 2019.

The above statistics have been mapped onto parish boundaries so are approximations.

For more information, see: https://www.churchofengland.org/researchandstats

#### Fringford in the Deanery of BICESTER & ISLIP

#### Religion of those in your parish







Your parish population in 2021 was

In 2021 53.9% said they are Christian. That is 319 people. In your parish your average weekly attendance is

592

7

### Ethnicity of those in your parish







# Thoughts to ponder:

What has surprised you in these tables and charts?

Does your congregation(s) reflect the age and ethnic mix of your parish?

Where are those who have identified as Christians who do not attend your church(es)? Do you have other Christian denomination churches in your parish?

How might this influence your mission plans?

This dashboard contains figures as submitted by churches currently in the parish Attendance statistics: taken from annual Statistics for Mission returns.

Average weekly attendance: attendance at Sunday and midweek church services & fresh

expressions in October;