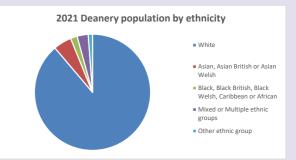

Number of churches in parish (2022): I



NB different age groups: 5-17 in 2011, 5-19 in 2021



Census data: taken from the 2011 and 2021 national Census and the 2018 population update. Deprivation statistics: IMD taken from the English Indices of Deprivation, published by the Ministry of Housing, Communities & Local Government, Sept 2019.

The above statistics have been mapped onto parish boundaries so are approximations.

For more information, see: https://www.churchofengland.org/researchandstats

#### Fringford in the Deanery of BICESTER & ISLIP

#### Religion of those in your parish







Your parish population in 2021 was

In 2021 53.9% said they are Christian. That is 319 people. In your parish your average weekly attendance is

592

7

### Ethnicity of those in your parish







# Thoughts to ponder:

What has surprised you in these tables and charts?

Does your congregation(s) reflect the age and ethnic mix of your parish?

Where are those who have identified as Christians who do not attend your church(es)? Do you have other Christian denomination churches in your parish?

How might this influence your mission plans?

This dashboard contains figures as submitted by churches currently in the parish Attendance statistics: taken from annual Statistics for Mission returns.

Average weekly attendance: attendance at Sunday and midweek church services & fresh

expressions in October;