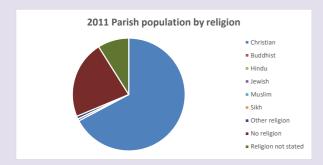

#### Religion of those in your parish

In 2021

Your parish population in 2021 was

50.7% said they are Christian. That is

231 people. In your parish your average weekly attendance is

456

14