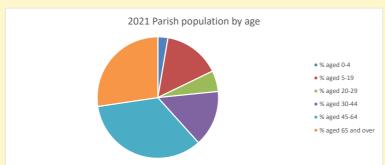

# Population of parish and deanery 2011, 2018 and 2021

|      | Parish | Deanery |
|------|--------|---------|
| 2011 | 492    | 110456  |
| 2018 | 488    | 116327  |
| 2021 | 456    | 117,603 |