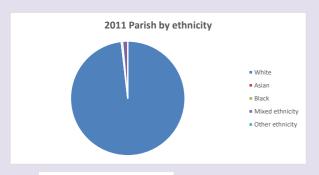

://www.churchofengland.org/researchandstats

and http://www2.cuf.org.uk/poverty-england/poverty-map

Produced by Diocese of Oxford April 2024







Census data: taken from the 2011 and 2021 national Census and the 2018 population update. Deprivation statistics: IMD taken from the English Indices of Deprivation, published

by the Ministry of Housing, Communities & Local Government, Sept 2019.

The above statistics have been mapped onto parish boundaries so are approximations.

For more information, see:

https://www.churchofengland.org/researchandstats

#### Religion of those in your parish



In 2021





Your parish population in 2021 was

50.7% said they are Christian. That is

231 people. In your parish your average weekly attendance is

456

14

### Ethnicity of those in your parish







# Thoughts to ponder:

What has surprised you in these tables and charts?

Does your congregation(s) reflect the age and ethnic mix of your parish?

Where are those who have identified as Christians who do not attend your church(es)? Do you have other Christian denomination churches in your parish?

How might this influence your mission plans?

This dashboard contains figures as submitted by churches currently in the parish Attendance statistics: taken from annual Statistics for Mission returns.

Average weekly attendance: attendance at Sunday and midweek church services & fresh

expressions in October;