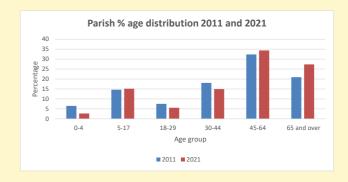

# Thoughts to ponder:

What has surprised you in these tables and charts?

Does your congregation(s) reflect the age and ethnic mix of your parish?

Where are those who have identified as Christians who do not attend your church(es)? Do you have other Christian denomination churches in your parish?