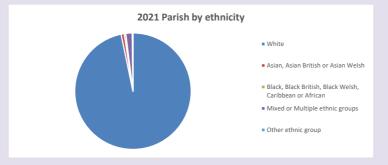

/www.churchofengland.org/researchandstats

and http://www2.cuf.org.uk/poverty-england/poverty-map

Produced by Diocese of Oxford April 2024







Census data: taken from the 2011 and 2021 national Census and the 2018 population update. Deprivation statistics: IMD taken from the English Indices of Deprivation, published

by the Ministry of Housing, Communities & Local Government, Sept 2019.

The above statistics have been mapped onto parish boundaries so are approximations.

For more information, see:

https://www.churchofengland.org/researchandstats

#### Religion of those in your parish



In 2021





Your parish population in 2021 was

50.7% said they are Christian. That is

231 people. In your parish your average weekly attendance is

456

14

### Ethnicity of those in your parish







# Thoughts to ponder:

What has surprised you in these tables and charts?

Does your congregation(s) reflect the age and ethnic mix of your parish?

Where are those who have identified as Christians who do not attend your church(es)? Do you have other Christian denomination churches in your parish?

How might this influence your mission plans?

This dashboard contains figures as submitted by churches currently in the parish Attendance statistics: taken from annual Statistics for Mission returns.

Average weekly attendance: attendance at Sunday and midweek church services & fresh

expressions in October;