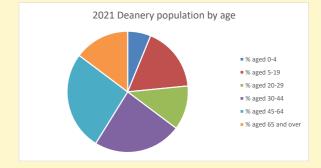

# Population of parish and deanery 2011, 2018 and 2021

|      | Parish | Deanery |
|------|--------|---------|
| 2011 | 492    | 110456  |
| 2018 | 488    | 116327  |
| 2021 | 456    | 117,603 |