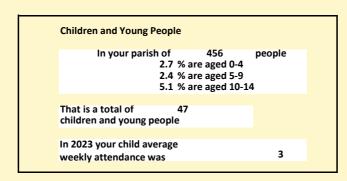

#### Religion of those in your parish

In 2021

Your parish population in 2021 was

50.7% said they are Christian. That is

231 people. In your parish your average weekly attendance is

456

14