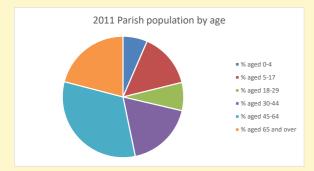

# Thoughts to ponder:

What has surprised you in these tables and charts?

Does your congregation(s) reflect the age and ethnic mix of your parish?

Where are those who have identified as Christians who do not attend your church(es)? Do you have other Christian denomination churches in your parish?