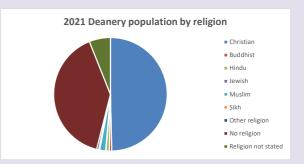

#### Religion of those in your parish

In 2021

Your parish population in 2021 was

50.7% said they are Christian. That is

231 people. In your parish your average weekly attendance is

456

14