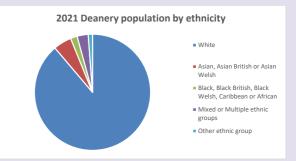

ww.churchofengland.org/researchandstats

and http://www2.cuf.org.uk/poverty-england/poverty-map

Produced by Diocese of Oxford April 2024







Census data: taken from the 2011 and 2021 national Census and the 2018 population update. Deprivation statistics: IMD taken from the English Indices of Deprivation, published

by the Ministry of Housing, Communities & Local Government, Sept 2019.

The above statistics have been mapped onto parish boundaries so are approximations.

For more information, see:

https://www.churchofengland.org/researchandstats

#### Religion of those in your parish



In 2021





Your parish population in 2021 was

50.7% said they are Christian. That is

231 people. In your parish your average weekly attendance is

456

14

### Ethnicity of those in your parish







# Thoughts to ponder:

What has surprised you in these tables and charts?

Does your congregation(s) reflect the age and ethnic mix of your parish?

Where are those who have identified as Christians who do not attend your church(es)? Do you have other Christian denomination churches in your parish?

How might this influence your mission plans?

This dashboard contains figures as submitted by churches currently in the parish Attendance statistics: taken from annual Statistics for Mission returns.

Average weekly attendance: attendance at Sunday and midweek church services & fresh

expressions in October;