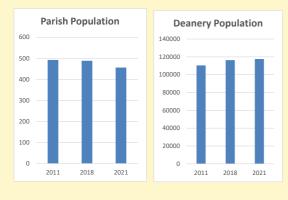

# Population of parish and deanery 2011, 2018 and 2021

|      | Parish | Deanery |
|------|--------|---------|
| 2011 | 492    | 110456  |
| 2018 | 488    | 116327  |
| 2021 | 456    | 117,603 |