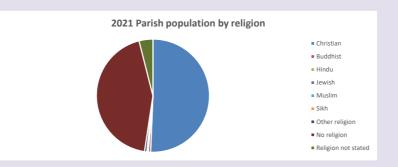

#### Religion of those in your parish

In 2021

Your parish population in 2021 was

50.7% said they are Christian. That is

231 people. In your parish your average weekly attendance is

456

14