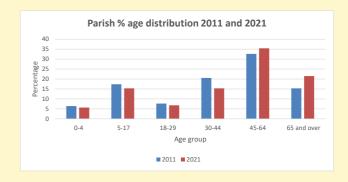

# Thoughts to ponder:

What has surprised you in these tables and charts?

Does your congregation(s) reflect the age and ethnic mix of your parish?

Where are those who have identified as Christians who do not attend your church(es)? Do you have other Christian denomination churches in your parish?