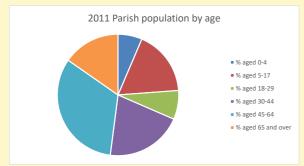

# Thoughts to ponder:

What has surprised you in these tables and charts?

Does your congregation(s) reflect the age and ethnic mix of your parish?

Where are those who have identified as Christians who do not attend your church(es)? Do you have other Christian denomination churches in your parish?