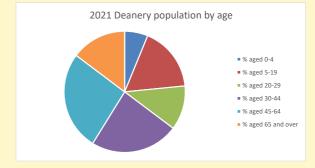

the Deanery of BICESTER & ISLIP

## Population of parish and deanery 2011, 2018 and 2021

|      | Parisn | Deanery |
|------|--------|---------|
| 2011 | 262    | 110456  |
| 2018 | 257    | 116327  |
| 2021 | 254    | 117,603 |

#### **Parish Population Deanery Population** 300 140000 120000 100000 200 80000 150 60000 100 40000 50 20000 2011 2018 2021 2011 2018

## Parish population, Census and deprivation summary

**Deprivation Rank** 2021 8,097

(1=most deprived parish in the Church of England, 12,307=least deprived)









Number of churches in parish (2022): I

For more detailed census & deprivation info: see http://arcg.is/1RaS4CS

https://www.churchofengland.org/researchandstats and http://www2.cuf.org.uk/poverty-england/poverty-map

Produced by Diocese of Oxford April 2024







Census data: taken from the 2011 and 2021 national Census and the 2018 population update. Deprivation statistics: IMD taken from the English Indices of Deprivation, published by the Ministry of Housing, Communities & Local Government, Sept 2019.

The above statistics have been mapped onto parish boundaries so are approximations.

For more information, see:

https://www.churchofengland.org/researchandstats

#### Religion of those in your parish



In 2021





Your parish population in 2021 was

57.8% said they are Christian. That is

147 people. In your parish your average weekly attendance is

254

0

## Ethnicity of those in your parish







# Thoughts to ponder:

What has surprised you in these tables and charts?

Does your congregation(s) reflect the age and ethnic mix of your pari