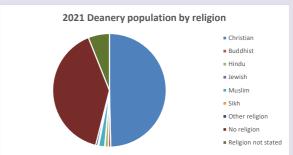

#### Religion of those in your parish

In 2021

Your parish population in 2021 was

57.8% said they are Christian. That is

147 people. In your parish your average weekly attendance is

254

0