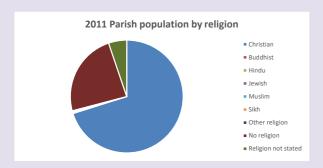

#### Religion of those in your parish

In 2021

Your parish population in 2021 was

57.8% said they are Christian. That is

147 people. In your parish your average weekly attendance is

254

0