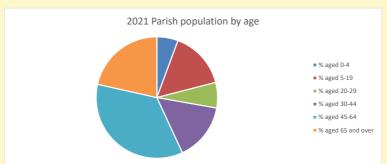

# Thoughts to ponder:

What has surprised you in these tables and charts?

Does your congregation(s) reflect the age and ethnic mix of your parish?

Where are those who have identified as Christians who do not attend your church(es)? Do you have other Christian denomination churches in your parish?