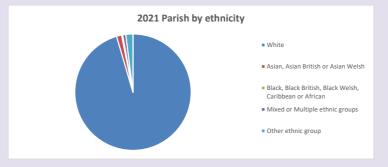

ps://www.churchofengland.org/researchandstats and http://www2.cuf.org.uk/poverty-england/poverty-map

Produced by Diocese of Oxford April 2024







Census data: taken from the 2011 and 2021 national Census and the 2018 population update. Deprivation statistics: IMD taken from the English Indices of Deprivation, published by the Ministry of Housing, Communities & Local Government, Sept 2019.

The above statistics have been mapped onto parish boundaries so are approximations.

For more information, see:

https://www.churchofengland.org/researchandstats

#### Religion of those in your parish



In 2021





Your parish population in 2021 was

57.8% said they are Christian. That is

147 people. In your parish your average weekly attendance is

254

0

## Ethnicity of those in your parish







# Thoughts to ponder:

What has surprised you in these tables and charts?

Does your congregation(s) reflect the age and ethnic mix of your parish?

Where are those who have identified as Christians who do not attend your church(es)? Do you have other Christian denomination churches in your parish?

How might this influence your mission plans?

This dashboard contains figures as submitted by churches currently in the parish Attendance statistics: taken from annual Statistics for Mission returns.

Average weekly attendance: attendance at Sunday and midweek church services & fresh expressions in October;