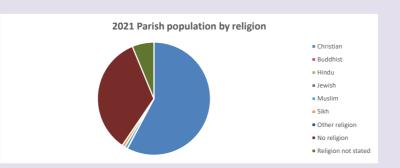

#### Religion of those in your parish

In 2021

Your parish population in 2021 was

57.8% said they are Christian. That is

147 people. In your parish your average weekly attendance is

254

0