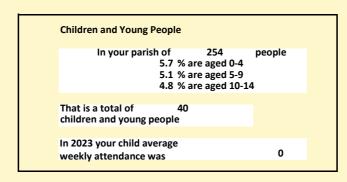

#### Religion of those in your parish

In 2021

Your parish population in 2021 was

57.8% said they are Christian. That is

147 people. In your parish your average weekly attendance is

254

0