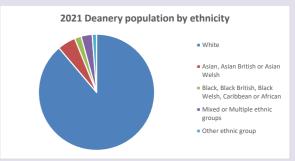

://www.churchofengland.org/researchandstats and http://www2.cuf.org.uk/poverty-england/poverty-map

Produced by Diocese of Oxford April 2024







Census data: taken from the 2011 and 2021 national Census and the 2018 population update. Deprivation statistics: IMD taken from the English Indices of Deprivation, published by the Ministry of Housing, Communities & Local Government, Sept 2019.

The above statistics have been mapped onto parish boundaries so are approximations.

For more information, see:

https://www.churchofengland.org/researchandstats

#### Religion of those in your parish



In 2021





Your parish population in 2021 was

57.8% said they are Christian. That is

147 people. In your parish your average weekly attendance is

254

0

## Ethnicity of those in your parish







# Thoughts to ponder:

What has surprised you in these tables and charts?

Does your congregation(s) reflect the age and ethnic mix of your parish?

Where are those who have identified as Christians who do not attend your church(es)? Do you have other Christian denomination churches in your parish?

How might this influence your mission plans?

This dashboard contains figures as submitted by churches currently in the parish Attendance statistics: taken from annual Statistics for Mission returns.

Average weekly attendance: attendance at Sunday and midweek church services & fresh expressions in October;