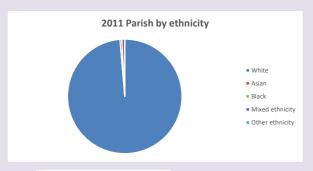

ttps://www.churchofengland.org/researchandstats and http://www2.cuf.org.uk/poverty-england/poverty-map

Produced by Diocese of Oxford April 2024







Census data: taken from the 2011 and 2021 national Census and the 2018 population update. Deprivation statistics: IMD taken from the English Indices of Deprivation, published by the Ministry of Housing, Communities & Local Government, Sept 2019.

The above statistics have been mapped onto parish boundaries so are approximations.

For more information, see:

https://www.churchofengland.org/researchandstats

#### Religion of those in your parish



In 2021





Your parish population in 2021 was

57.8% said they are Christian. That is

147 people. In your parish your average weekly attendance is

254

0

## Ethnicity of those in your parish







# Thoughts to ponder:

What has surprised you in these tables and charts?

Does your congregation(s) reflect the age and ethnic mix of your parish?

Where are those who have identified as Christians who do not attend your church(es)? Do you have other Christian denomination churches in your parish?

How might this influence your mission plans?

This dashboard contains figures as submitted by churches currently in the parish Attendance statistics: taken from annual Statistics for Mission returns.

Average weekly attendance: attendance at Sunday and midweek church services & fresh expressions in October;