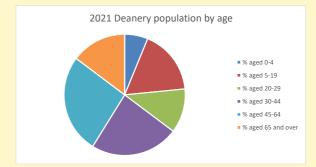

# Population of parish and deanery 2011, 2018 and 2021

|      | Parisii | Deanery |
|------|---------|---------|
| 2011 | 50      | 110456  |
| 2018 | 52      | 116327  |
| 2021 | 42      | 117,603 |

NB different age groups: 5-17 in 2011, 5-19 in 2021

Census data: taken from the 2011 and 2021 national Census and the 2018 population update. Deprivation statistics: IMD taken from the English Indices of Deprivation, published by the Ministry of Housing, Communities & Local Government, Sept 2019. The above statistics have been mapped onto parish boundaries so are approximations.