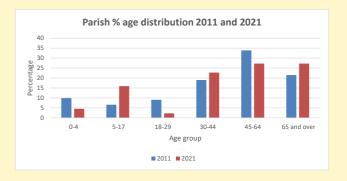

NB different age groups: 5-17 in 2011, 5-19 in 2021

Census data: taken from the 2011 and 2021 national Census and the 2018 population update. Deprivation statistics: IMD taken from the English Indices of Deprivation, published by the Ministry of Housing, Communities & Local Government, Sept 2019. The above statistics have been mapped onto parish boundaries so are approximations.