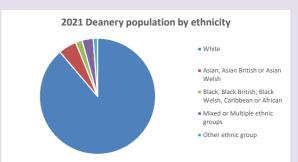

ttp://www2.cuf.org.uk/poverty-england/poverty-map

Produced by Diocese of Oxford April 2024



NB different age groups: 5-17 in 2011, 5-19 in 2021



Census data: taken from the 2011 and 2021 national Census and the 2018 population update. Deprivation statistics: IMD taken from the English Indices of Deprivation, published by the Ministry of Housing, Communities & Local Government, Sept 2019. The above statistics have been mapped onto parish boundaries so are approximations.

For more information, see:

https://www.churchofengland.org/researchandstats

#### Religion of those in your parish



In 2021





Your parish population in 2021 was

66.2% said they are Christian. That is

28 people. In your parish your average weekly attendance is

42

20

## Ethnicity of those in your parish







# Thoughts to ponder:

What has surprised you in these tables and charts?

Does your congregation(s) reflect the age and ethnic mix of your parish?

Where are those who have identified as Christians who do not attend your church(es)? Do you have other Christian denomination churches in your parish?

How might this influence your mission plans?

This dashboard contains figures as submitted by churches currently in the parish Attendance statistics: taken from annual Statistics for Mission returns.

Average weekly attendance: attendance at Sunday and midweek church services & fresh expressions in October:

expressions in October;