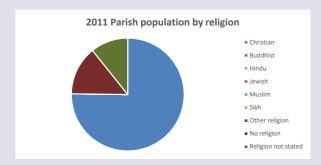

#### Religion of those in your parish

In 2021

Your parish population in 2021 was

66.2% said they are Christian. That is

28 people. In your parish your average weekly attendance is

42

20