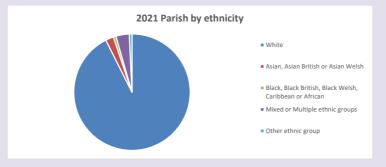

http://www2.cuf.org.uk/poverty-england/poverty-map

Produced by Diocese of Oxford April 2024



NB different age groups: 5-17 in 2011, 5-19 in 2021



Census data: taken from the 2011 and 2021 national Census and the 2018 population update. Deprivation statistics: IMD taken from the English Indices of Deprivation, published by the Ministry of Housing, Communities & Local Government, Sept 2019. The above statistics have been mapped onto parish boundaries so are approximations.

For more information, see:

https://www.churchofengland.org/researchandstats

#### Religion of those in your parish



In 2021





Your parish population in 2021 was

66.2% said they are Christian. That is

28 people. In your parish your average weekly attendance is

42

20

## Ethnicity of those in your parish







# Thoughts to ponder:

What has surprised you in these tables and charts?

Does your congregation(s) reflect the age and ethnic mix of your parish?

Where are those who have identified as Christians who do not attend your church(es)? Do you have other Christian denomination churches in your parish?

How might this influence your mission plans?

This dashboard contains figures as submitted by churches currently in the parish Attendance statistics: taken from annual Statistics for Mission returns.

Average weekly attendance: attendance at Sunday and midweek church services & fresh expressions in October:

expressions in October;