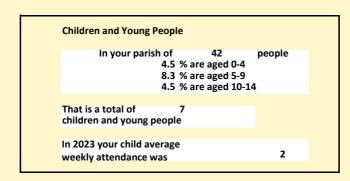

#### Religion of those in your parish

In 2021

Your parish population in 2021 was

66.2% said they are Christian. That is

28 people. In your parish your average weekly attendance is

42

20