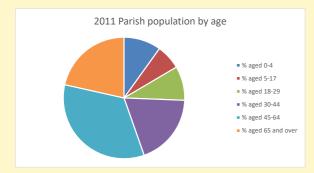

## Census Dashboard for the parish of Rousham in the Deanery of BICESTER & ISLIP

# Population of parish and deanery 2011, 2018 and 2021

|      | Parisii | Deanery |
|------|---------|---------|
| 2011 | 50      | 110456  |
| 2018 | 52      | 116327  |
| 2021 | 42      | 117,603 |



## Parish population, Census and deprivation summary

**Deprivation Rank** 2021 10,759

(1=most deprived parish in the Church of England, 12,307=least deprived)







Parish code: 270058

Number of churches in parish (2022): I

For more detailed census & deprivation info: see http://arcg.is/1RaS4CS

https://www.churchofengland.org/researchandstats and http://www2.cuf.org.uk/poverty-england/poverty-map

Produced by Diocese of Oxford April 2024



NB different age groups: 5-17 in 2011, 5-19 in 2021



Census data: taken from the 2011 and 2021 national Census and the 2018 population update. Deprivation statistics: IMD taken from the English Indices of Deprivation, published by the Ministry of Housing, Communities & Local Government, Sept 2019. The above statistics have been mapped onto parish boundaries so are approximations.

For more information, see:

https://www.churchofengland.org/researchandstats

#### Religion of those in your parish



In 2021