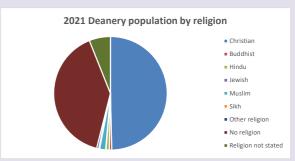

#### Religion of those in your parish

In 2021

Your parish population in 2021 was

66.2% said they are Christian. That is

28 people. In your parish your average weekly attendance is

42

20