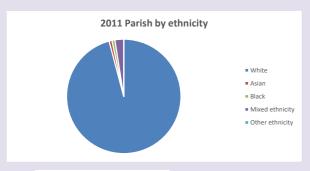

nd http://www2.cuf.org.uk/poverty-england/poverty-map

Produced by Diocese of Oxford April 2024



NB different age groups: 5-17 in 2011, 5-19 in 2021



Census data: taken from the 2011 and 2021 national Census and the 2018 population update. Deprivation statistics: IMD taken from the English Indices of Deprivation, published by the Ministry of Housing, Communities & Local Government, Sept 2019. The above statistics have been mapped onto parish boundaries so are approximations.

For more information, see:

https://www.churchofengland.org/researchandstats

#### Religion of those in your parish



In 2021





Your parish population in 2021 was

66.2% said they are Christian. That is

28 people. In your parish your average weekly attendance is

42

20

## Ethnicity of those in your parish







# Thoughts to ponder:

What has surprised you in these tables and charts?

Does your congregation(s) reflect the age and ethnic mix of your parish?

Where are those who have identified as Christians who do not attend your church(es)? Do you have other Christian denomination churches in your parish?

How might this influence your mission plans?

This dashboard contains figures as submitted by churches currently in the parish Attendance statistics: taken from annual Statistics for Mission returns.

Average weekly attendance: attendance at Sunday and midweek church services & fresh expressions in October:

expressions in October;