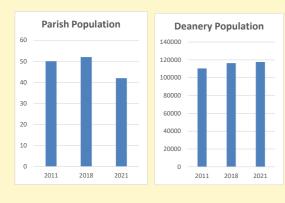

# Population of parish and deanery 2011, 2018 and 2021

|      | Parisii | Deanery |
|------|---------|---------|
| 2011 | 50      | 110456  |
| 2018 | 52      | 116327  |
| 2021 | 42      | 117,603 |