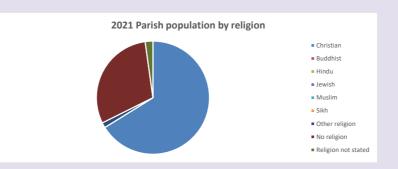

#### Religion of those in your parish

In 2021

Your parish population in 2021 was

66.2% said they are Christian. That is

28 people. In your parish your average weekly attendance is

42

20