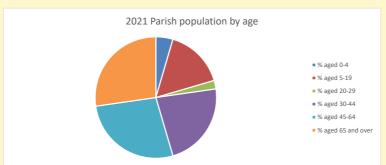

# Population of parish and deanery 2011, 2018 and 2021

|      | Parisii | Deanery |
|------|---------|---------|
| 2011 | 50      | 110456  |
| 2018 | 52      | 116327  |
| 2021 | 42      | 117,603 |

NB different age groups: 5-17 in 2011, 5-19 in 2021

Census data: taken from the 2011 and 2021 national Census and the 2018 population update. Deprivation statistics: IMD taken from the English Indices of Deprivation, published by the Ministry of Housing, Communities & Local Government, Sept 2019. The above statistics have been mapped onto parish boundaries so are approximations.