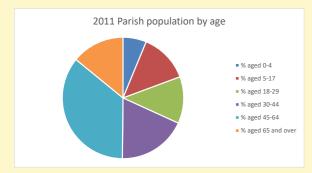

Produced by Diocese of Oxford April 2024

NB different age groups: 5-17 in 2011, 5-19 in 2021

Census data: taken from the 2011 and 2021 national Census and the 2018 population update.

Deprivation statistics: IMD taken from the English Indices of Deprivation, published