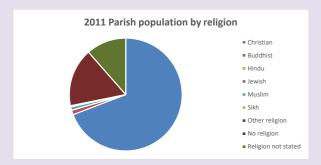

### Religion of those in your parish

Your parish population in 2021 was

In 2021 53.3% said they are Christian. That is

160 people. In your parish your average weekly attendance is

300

29