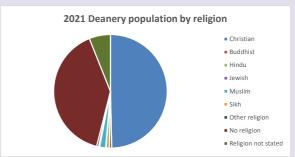

ed census & deprivation info: see http://arcg.is/1RaS4CS

https://www.churchofengland.org/researchandstats and http://www2.cuf.org.uk/poverty-england/poverty-map

Produced by Diocese of Oxford April 2024



NB different age groups: 5-17 in 2011, 5-19 in 2021



Census data: taken from the 2011 and 2021 national Census and the 2018 population update.

Deprivation statistics: IMD taken from the English Indices of Deprivation, published

Deprivation statistics: IND taken from the English Indices of Deprivation, publish

by the Ministry of Housing, Communities & Local Government, Sept 2019.

The above statistics have been mapped onto parish boundaries so are approximations.

For more information, see:

https://www.churchofengland.org/researchandstats

### Religion of those in your parish







Your parish population in 2021 was

In 2021 53.3% said they are Christian. That is

160 people. In your parish your average weekly attendance is

300

29

# Ethnicity of those in your parish







# Thoughts to ponder:

What has surprised you in these tables and charts?

Does your congregation(s) reflect the age and ethnic mix of your parish?

Where are those who have identified as Christians who do not attend your church(es)? Do you have other Christian denomination churches in your parish?

How might this influence your mission plans?

This dashboard contains figures as submitted by churches currently in the parish  $% \left( 1\right) =\left( 1\right) \left( 1\right)$ 

Attendance statistics: taken from annual Statistics for Mission returns.

Average weekly attendance: attendance at S