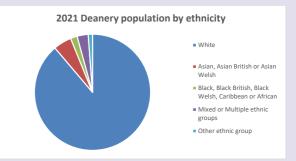

2024



NB different age groups: 5-17 in 2011, 5-19 in 2021



Census data: taken from the 2011 and 2021 national Census and the 2018 population update.

Deprivation statistics: IMD taken from the English Indices of Deprivation, published

Deprivation statistics: IND taken from the English Indices of Deprivation, publish

by the Ministry of Housing, Communities & Local Government, Sept 2019.

The above statistics have been mapped onto parish boundaries so are approximations.

For more information, see:

https://www.churchofengland.org/researchandstats

### Religion of those in your parish







Your parish population in 2021 was

In 2021 53.3% said they are Christian. That is

160 people. In your parish your average weekly attendance is

300

29

# Ethnicity of those in your parish







# Thoughts to ponder:

What has surprised you in these tables and charts?

Does your congregation(s) reflect the age and ethnic mix of your parish?

Where are those who have identified as Christians who do not attend your church(es)? Do you have other Christian denomination churches in your parish?

How might this influence your mission plans?

This dashboard contains figures as submitted by churches currently in the parish  $% \left( 1\right) =\left( 1\right) \left( 1\right)$ 

Attendance statistics: taken from annual Statistics for Mission returns.

Average weekly attendance: attendance at Sunday and midweek church services & fresh

expressions in October;