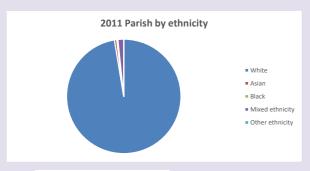

pril 2024



NB different age groups: 5-17 in 2011, 5-19 in 2021



Census data: taken from the 2011 and 2021 national Census and the 2018 population update.

Deprivation statistics: IMD taken from the English Indices of Deprivation, published

Deprivation statistics: IND taken from the English Indices of Deprivation, publish

by the Ministry of Housing, Communities & Local Government, Sept 2019.

The above statistics have been mapped onto parish boundaries so are approximations.

For more information, see:

https://www.churchofengland.org/researchandstats

### Religion of those in your parish







Your parish population in 2021 was

In 2021 53.3% said they are Christian. That is

160 people. In your parish your average weekly attendance is

300

29

# Ethnicity of those in your parish







# Thoughts to ponder:

What has surprised you in these tables and charts?

Does your congregation(s) reflect the age and ethnic mix of your parish?

Where are those who have identified as Christians who do not attend your church(es)? Do you have other Christian denomination churches in your parish?

How might this influence your mission plans?

This dashboard contains figures as submitted by churches currently in the parish  $% \left( 1\right) =\left( 1\right) \left( 1\right)$ 

Attendance statistics: taken from annual Statistics for Mission returns.

Average weekly attendance: attendance at Sunday and midweek church services & fresh

expressions in October;