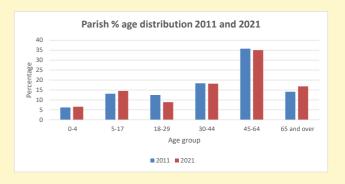

Produced by Diocese of Oxford April 2024

NB different age groups: 5-17 in 2011, 5-19 in 2021

Census data: taken from the 2011 and 2021 national Census and the 2018 population update.

Deprivation statistics: IMD taken from the English Indices of Deprivation, published