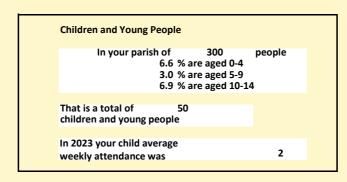

### Religion of those in your parish

Your parish population in 2021 was

In 2021 53.3% said they are Christian. That is

160 people. In your parish your average weekly attendance is

300

29