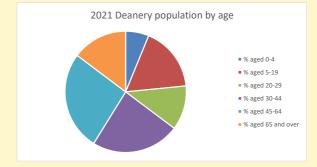

Produced by Diocese of Oxford April 2024

NB different age groups: 5-17 in 2011, 5-19 in 2021

Census data: taken from the 2011 and 2021 national Census and the 2018 population update.

Deprivation statistics: IMD taken from the English Indices of Deprivation, published