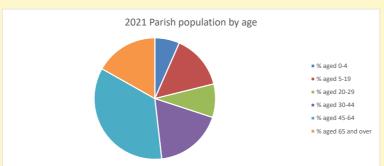

Produced by Diocese of Oxford April 2024

NB different age groups: 5-17 in 2011, 5-19 in 2021

Census data: taken from the 2011 and 2021 national Census and the 2018 population update.

Deprivation statistics: IMD taken from the English Indices of Deprivation, published