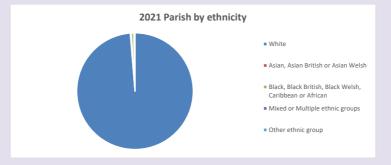

il 2024



NB different age groups: 5-17 in 2011, 5-19 in 2021



Census data: taken from the 2011 and 2021 national Census and the 2018 population update.

Deprivation statistics: IMD taken from the English Indices of Deprivation, published

Deprivation statistics: IND taken from the English Indices of Deprivation, publish

by the Ministry of Housing, Communities & Local Government, Sept 2019.

The above statistics have been mapped onto parish boundaries so are approximations.

For more information, see:

https://www.churchofengland.org/researchandstats

### Religion of those in your parish







Your parish population in 2021 was

In 2021 53.3% said they are Christian. That is

160 people. In your parish your average weekly attendance is

300

29

# Ethnicity of those in your parish







# Thoughts to ponder:

What has surprised you in these tables and charts?

Does your congregation(s) reflect the age and ethnic mix of your parish?

Where are those who have identified as Christians who do not attend your church(es)? Do you have other Christian denomination churches in your parish?

How might this influence your mission plans?

This dashboard contains figures as submitted by churches currently in the parish  $% \left( 1\right) =\left( 1\right) \left( 1\right)$ 

Attendance statistics: taken from annual Statistics for Mission returns.

Average weekly attendance: attendance at Sunday and midweek church services & fresh

expressions in October;