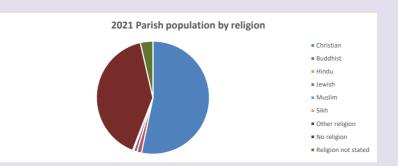

### Religion of those in your parish

Your parish population in 2021 was

In 2021 53.3% said they are Christian. That is

160 people. In your parish your average weekly attendance is

300

29