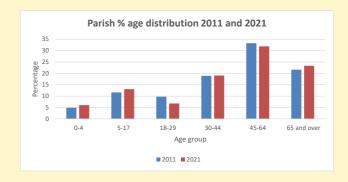

Produced by Diocese of Oxford April 2024

NB different age groups: 5-17 in 2011, 5-19 in 2021

Census data: taken from the 2011 and 2021 national Census and the 2018 population update.

Deprivation statistics: IMD taken from the English Indices of Deprivation, published