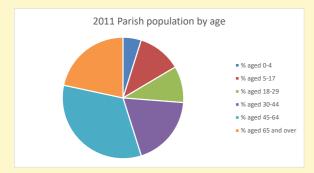

Produced by Diocese of Oxford April 2024

NB different age groups: 5-17 in 2011, 5-19 in 2021

Census data: taken from the 2011 and 2021 national Census and the 2018 population update.

Deprivation statistics: IMD taken from the English Indices of Deprivation, published