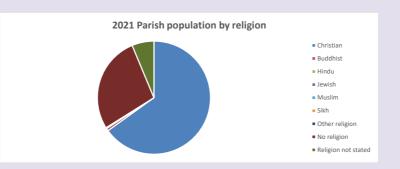

### Religion of those in your parish

Your parish population in 2021 was

In 2021 65.1% said they are Christian. That is 245 people. In your parish your average weekly attendance is

377

12