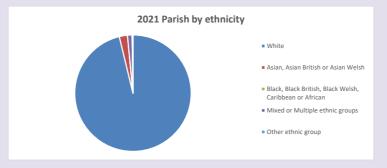

2024



NB different age groups: 5-17 in 2011, 5-19 in 2021



Census data: taken from the 2011 and 2021 national Census and the 2018 population update.

Deprivation statistics: IMD taken from the English Indices of Deprivation, published

Deprivation statistics: IPID taken from the English Indices of Deprivation, published

by the Ministry of Housing, Communities & Local Government, Sept 2019.

The above statistics have been mapped onto parish boundaries so are approximations.

For more information, see:

https://www.churchofengland.org/researchandstats

### Religion of those in your parish







Your parish population in 2021 was

In 2021 65.1% said they are Christian. That is 245 people. In your parish your average weekly attendance is

377

12

## Ethnicity of those in your parish







# Thoughts to ponder:

What has surprised you in these tables and charts?

Does your congregation(s) reflect the age and ethnic mix of your parish?

Where are those who have identified as Christians who do not attend your church(es)? Do you have other Christian denomination churches in your parish?

How might this influence your mission plans?

This dashboard contains figures as submitted by churches currently in the parish Attendance statistics: taken from annual Statistics for Mission returns.

Average weekly attendance: attendance at Sunday and midweek church services & fresh

expressions in October;