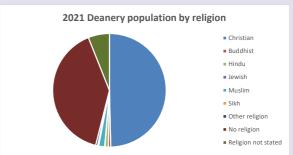

census & deprivation info: see http://arcg.is/1RaS4CS

https://www.churchofengland.org/researchandstats and http://www2.cuf.org.uk/poverty-england/poverty-map

Produced by Diocese of Oxford April 2024



NB different age groups: 5-17 in 2011, 5-19 in 2021



Census data: taken from the 2011 and 2021 national Census and the 2018 population update.

Deprivation statistics: IMD taken from the English Indices of Deprivation, published

Deprivation statistics: IPID taken from the English Indices of Deprivation, published

by the Ministry of Housing, Communities & Local Government, Sept 2019.

The above statistics have been mapped onto parish boundaries so are approximations.

For more information, see:

https://www.churchofengland.org/researchandstats

### Religion of those in your parish







Your parish population in 2021 was

In 2021 65.1% said they are Christian. That is 245 people. In your parish your average weekly attendance is

377

12

## Ethnicity of those in your parish







# Thoughts to ponder:

What has surprised you in these tables and charts?

Does your congregation(s) reflect the age and ethnic mix of your parish?

Where are those who have identified as Christians who do not attend your church(es)? Do you have other Christian denomination churches in your parish?

How might this influence your mission plans?

This dashboard contains figures as submitted by churches currently in the parish Attendance statistics: taken from annual Statistics for Mission returns.

Average weekly attendance: attendance at Sunday and midweek church services & fresh

expressions i