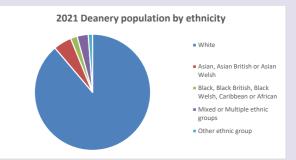

24



NB different age groups: 5-17 in 2011, 5-19 in 2021



Census data: taken from the 2011 and 2021 national Census and the 2018 population update.

Deprivation statistics: IMD taken from the English Indices of Deprivation, published

Deprivation statistics: IPID taken from the English Indices of Deprivation, published

by the Ministry of Housing, Communities & Local Government, Sept 2019.

The above statistics have been mapped onto parish boundaries so are approximations.

For more information, see:

https://www.churchofengland.org/researchandstats

### Religion of those in your parish







Your parish population in 2021 was

In 2021 65.1% said they are Christian. That is 245 people. In your parish your average weekly attendance is

377

12

## Ethnicity of those in your parish







# Thoughts to ponder:

What has surprised you in these tables and charts?

Does your congregation(s) reflect the age and ethnic mix of your parish?

Where are those who have identified as Christians who do not attend your church(es)? Do you have other Christian denomination churches in your parish?

How might this influence your mission plans?

This dashboard contains figures as submitted by churches currently in the parish Attendance statistics: taken from annual Statistics for Mission returns.

Average weekly attendance: attendance at Sunday and midweek church services & fresh

expressions in October;