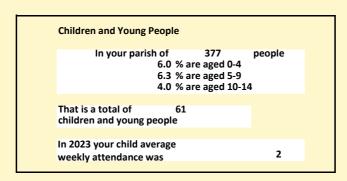

### Religion of those in your parish

Your parish population in 2021 was

In 2021 65.1% said they are Christian. That is 245 people. In your parish your average weekly attendance is

377

12