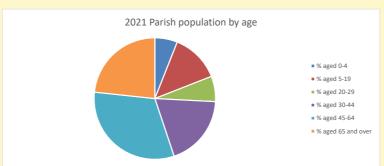

Produced by Diocese of Oxford April 2024

NB different age groups: 5-17 in 2011, 5-19 in 2021

Census data: taken from the 2011 and 2021 national Census and the 2018 population update.

Deprivation statistics: IMD taken from the English Indices of Deprivation, published