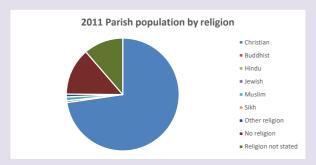

### Religion of those in your parish

Your parish population in 2021 was

In 2021 65.1% said they are Christian. That is 245 people. In your parish your average weekly attendance is

377

12