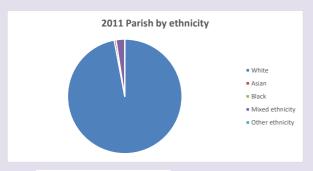

l 2024



NB different age groups: 5-17 in 2011, 5-19 in 2021



Census data: taken from the 2011 and 2021 national Census and the 2018 population update.

Deprivation statistics: IMD taken from the English Indices of Deprivation, published

Deprivation statistics: IPID taken from the English Indices of Deprivation, published

by the Ministry of Housing, Communities & Local Government, Sept 2019.

The above statistics have been mapped onto parish boundaries so are approximations.

For more information, see:

https://www.churchofengland.org/researchandstats

### Religion of those in your parish







Your parish population in 2021 was

In 2021 65.1% said they are Christian. That is 245 people. In your parish your average weekly attendance is

377

12

## Ethnicity of those in your parish







# Thoughts to ponder:

What has surprised you in these tables and charts?

Does your congregation(s) reflect the age and ethnic mix of your parish?

Where are those who have identified as Christians who do not attend your church(es)? Do you have other Christian denomination churches in your parish?

How might this influence your mission plans?

This dashboard contains figures as submitted by churches currently in the parish Attendance statistics: taken from annual Statistics for Mission returns.

Average weekly attendance: attendance at Sunday and midweek church services & fresh

expressions in October;