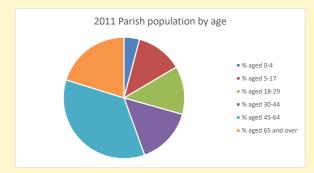

## Census Dashboard for the parish of Stoke Lyne in the Deanery of BICESTER & ISLIP

# Population of parish and deanery 2011, 2018 and 2021

|      | Parish | Deanery |
|------|--------|---------|
| 2011 | 196    | 110456  |
| 2018 | 196    | 116327  |
| 2021 | 211    | 117,603 |



## Parish population, Census and deprivation summary

Deprivation Rank 2021 4,783

(1=most deprived parish in the Church of England, 12,307=least deprived)







Parish code: 270061

Number of churches in parish (2022): I

For more detailed census & deprivation info: see http://arcg.is/1RaS4CS

https://www.churchofengland.org/researchandstats and http://www2.cuf.org.uk/poverty-england/poverty-map

Produced by Diocese of Oxford April 2024



NB different age groups: 5-17 in 2011, 5-19 in 2021



Census data: taken from the 2011 and 2021 national Census and the 2018 population update.

Deprivation statistics: IMD taken from the English Indices of Deprivation, published

Deprivation statistics: IND taken from the English Indices of Deprivation, published

by the Ministry of Housing, Communities & Local Government, Sept 2019.

The above statistics have been mapped onto parish boundaries so are approximations.

For more information, see:

https://www.