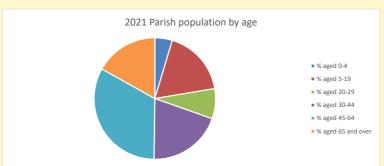

#### Religion of those in your parish

In 2021

Your parish population in 2021 was

60.8% said they are Christian. That is

128 people. In your parish your average weekly attendance is

211

18