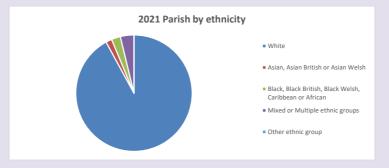

24



NB different age groups: 5-17 in 2011, 5-19 in 2021



Census data: taken from the 2011 and 2021 national Census and the 2018 population update.

Deprivation statistics: IMD taken from the English Indices of Deprivation, published

Deprivation statistics: IND taken from the English Indices of Deprivation, published

by the Ministry of Housing, Communities & Local Government, Sept 2019.

The above statistics have been mapped onto parish boundaries so are approximations.

For more information, see:

https://www.churchofengland.org/researchandstats

#### Religion of those in your parish



In 2021





Your parish population in 2021 was

60.8% said they are Christian. That is

128 people. In your parish your average weekly attendance is

211

18

## Ethnicity of those in your parish







# Thoughts to ponder:

What has surprised you in these tables and charts?

Does your congregation(s) reflect the age and ethnic mix of your parish?

Where are those who have identified as Christians who do not attend your church(es)? Do you have other Christian denomination churches in your parish?

How might this influence your mission plans?

This dashboard contains figures as submitted by churches currently in the parish Attendance statistics: taken from annual Statistics for Mission returns.

Average weekly attendance: attendance at Sunday and midweek church services & fresh expressions in October: