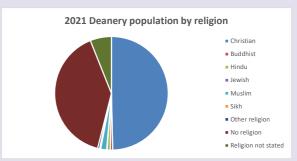

#### Religion of those in your parish

In 2021

Your parish population in 2021 was

60.8% said they are Christian. That is

128 people. In your parish your average weekly attendance is

211

18