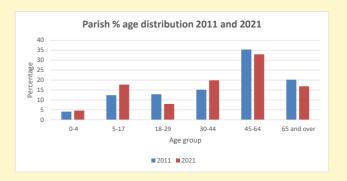

NB different age groups: 5-17 in 2011, 5-19 in 2021

Census data: taken from the 2011 and 2021 national Census and the 2018 population update.

Deprivation statistics: IMD taken from the English Indices of Deprivation, published