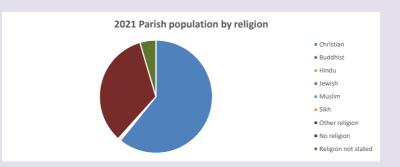

#### Religion of those in your parish

In 2021

Your parish population in 2021 was

60.8% said they are Christian. That is

128 people. In your parish your average weekly attendance is

211

18