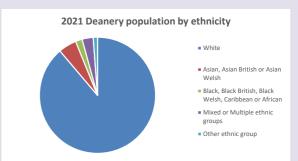

NB different age groups: 5-17 in 2011, 5-19 in 2021



Census data: taken from the 2011 and 2021 national Census and the 2018 population update.

Deprivation statistics: IMD taken from the English Indices of Deprivation, published

Deprivation statistics: IND taken from the English Indices of Deprivation, published

by the Ministry of Housing, Communities & Local Government, Sept 2019.

The above statistics have been mapped onto parish boundaries so are approximations.

For more information, see:

https://www.churchofengland.org/researchandstats

#### Religion of those in your parish



In 2021





Your parish population in 2021 was

60.8% said they are Christian. That is

128 people. In your parish your average weekly attendance is

211

18

## Ethnicity of those in your parish







# Thoughts to ponder:

What has surprised you in these tables and charts?

Does your congregation(s) reflect the age and ethnic mix of your parish?

Where are those who have identified as Christians who do not attend your church(es)? Do you have other Christian denomination churches in your parish?

How might this influence your mission plans?

This dashboard contains figures as submitted by churches currently in the parish Attendance statistics: taken from annual Statistics for Mission returns.

Average weekly attendance: attendance at Sunday and midweek church services & fresh expressions in October: