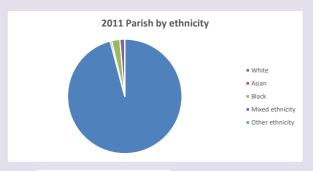

2024



NB different age groups: 5-17 in 2011, 5-19 in 2021



Census data: taken from the 2011 and 2021 national Census and the 2018 population update.

Deprivation statistics: IMD taken from the English Indices of Deprivation, published

Deprivation statistics: IND taken from the English Indices of Deprivation, published

by the Ministry of Housing, Communities & Local Government, Sept 2019.

The above statistics have been mapped onto parish boundaries so are approximations.

For more information, see:

https://www.churchofengland.org/researchandstats

#### Religion of those in your parish



In 2021





Your parish population in 2021 was

60.8% said they are Christian. That is

128 people. In your parish your average weekly attendance is

211

18

## Ethnicity of those in your parish







# Thoughts to ponder:

What has surprised you in these tables and charts?

Does your congregation(s) reflect the age and ethnic mix of your parish?

Where are those who have identified as Christians who do not attend your church(es)? Do you have other Christian denomination churches in your parish?

How might this influence your mission plans?

This dashboard contains figures as submitted by churches currently in the parish Attendance statistics: taken from annual Statistics for Mission returns.

Average weekly attendance: attendance at Sunday and midweek church services & fresh expressions in October: