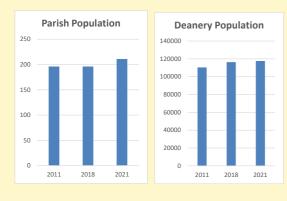

# Population of parish and deanery 2011, 2018 and 2021

|      | Parish | Deanery |
|------|--------|---------|
| 2011 | 196    | 110456  |
| 2018 | 196    | 116327  |
| 2021 | 211    | 117,603 |