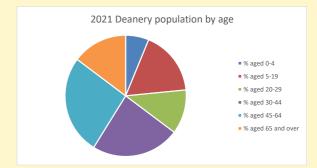

## Census Dashboard for the parish of Stoke Lyne in the Deanery of BICESTER & ISLIP

# Population of parish and deanery 2011, 2018 and 2021

|      | Parish | Deanery |
|------|--------|---------|
| 2011 | 196    | 110456  |
| 2018 | 196    | 116327  |
| 2021 | 211    | 117,603 |



## Parish population, Census and deprivation summary

Deprivation Rank 2021 4,783

(1=most deprived parish in the Church of England, 12,307=least deprived)







Parish code: 270061

Number of churches in parish (2022): I

For more detailed census & deprivation info: see http://arcg.is/1RaS4CS

https://www.churchofengland.org/researchandstats and http://www2.cuf.org.uk/poverty-england/poverty-map

Produced by Diocese of Oxford April 2024



NB different age groups: 5-17 in 2011, 5-19 in 2021



Census data: taken from the 2011 and 2021 national Census and the 2018 population update.

Deprivation statistics: IMD taken from the English Indices of Deprivation, published

Deprivation statistics: IND taken from the English Indices of Deprivation, published

by the Ministry of Housing, Communities & Local Government, Sept 2019.

The above statistics have been mapped onto parish boundaries so are approximations.

For more information, see:

https://www.churchofengland.org/researchandstats

#### Religion of those in your parish



In 2021





Your parish population in 2021 was

60.8% said they are Christian. That is

128 people. In your parish your average weekly attendance is

211

18

## Ethnicity of those in your parish







# Thoughts to ponder:

What has surprised you in these