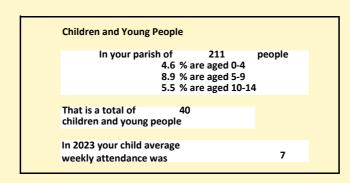

#### Religion of those in your parish

In 2021

Your parish population in 2021 was

60.8% said they are Christian. That is

128 people. In your parish your average weekly attendance is

211

18