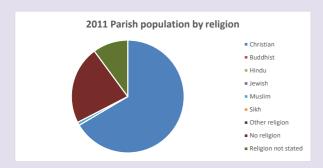

led census & deprivation info: see http://arcg.is/1RaS4CS

https://www.churchofengland.org/researchandstats and http://www2.cuf.org.uk/poverty-england/poverty-map

Produced by Diocese of Oxford April 2024



NB different age groups: 5-17 in 2011, 5-19 in 2021



Census data: taken from the 2011 and 2021 national Census and the 2018 population update.

Deprivation statistics: IMD taken from the English Indices of Deprivation, published

Deprivation statistics: IND taken from the English Indices of Deprivation, published

by the Ministry of Housing, Communities & Local Government, Sept 2019.

The above statistics have been mapped onto parish boundaries so are approximations.

For more information, see:

https://www.churchofengland.org/researchandstats

#### Religion of those in your parish



In 2021





Your parish population in 2021 was

60.8% said they are Christian. That is

128 people. In your parish your average weekly attendance is

211

18

## Ethnicity of those in your parish







# Thoughts to ponder:

What has surprised you in these tables and charts?

Does your congregation(s) reflect the age and ethnic mix of your parish?

Where are those who have identified as Christians who do not attend your church(es)? Do you have other Christian denomination churches in your parish?

How might this influence your mission plans?

This dashboard contains figures as submitted by churches currently in the parish Attendance statistics: taken from annual Statistics for Mission returns.

Average weekly attendance: attendance at Sunday and midweek church services & fresh expressi