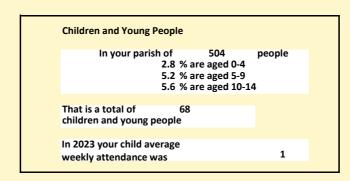

### Religion of those in your parish

In 2021

Your parish population in 2021 was

57.0% said they are Christian. That is

287 people. In your parish your average weekly attendance is

504

8