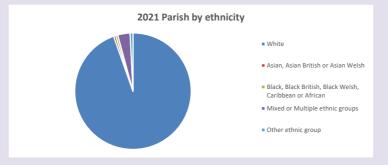

Census data: taken from the 2011 and 2021 national Census and the 2018 population update.

Deprivation statistics: IMD taken from the English Indices of Deprivation, published

Deprivation statistics: IND taken from the English Indices of Deprivation, published

by the Ministry of Housing, Communities & Local Government, Sept 2019.

The above statistics have been mapped onto parish boundaries so are approximations.

For more information, see:

https://www.churchofengland.org/researchandstats

#### Weston-on-the-Green in the Deanery of BICESTER & ISLIP

### Religion of those in your parish



In 2021





Your parish population in 2021 was

57.0% said they are Christian. That is

287 people. In your parish your average weekly attendance is

504

8

## Ethnicity of those in your parish







## Thoughts to ponder:

What has surprised you in these tables and charts?

Does your congregation(s) reflect the age and ethnic mix of your parish?

Where are those who have identified as Christians who do not attend your church(es)? Do you have other Christian denomination churches in your parish?

How might this influence your mission plans?

This dashboard contains figures as submitted by churches currently in the parish Attendance statistics: taken from annual Statistics for Mission returns.

Average weekly attendance: attendance at Sunday and midweek church services & fresh

expressions in October;