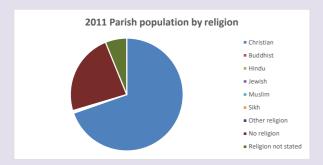

### Religion of those in your parish

In 2021

Your parish population in 2021 was

57.0% said they are Christian. That is

287 people. In your parish your average weekly attendance is

504

8