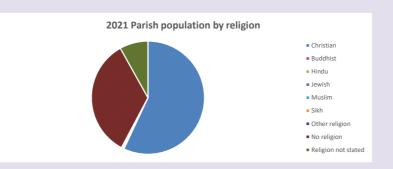

### Religion of those in your parish

In 2021

Your parish population in 2021 was

57.0% said they are Christian. That is

287 people. In your parish your average weekly attendance is

504

8