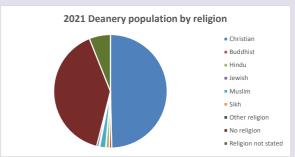

### Religion of those in your parish

In 2021

Your parish population in 2021 was

57.0% said they are Christian. That is

287 people. In your parish your average weekly attendance is

504

8