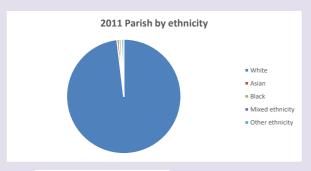

Census data: taken from the 2011 and 2021 national Census and the 2018 population update.

Deprivation statistics: IMD taken from the English Indices of Deprivation, published

Deprivation statistics: IND taken from the English Indices of Deprivation, published

by the Ministry of Housing, Communities & Local Government, Sept 2019.

The above statistics have been mapped onto parish boundaries so are approximations.

For more information, see:

https://www.churchofengland.org/researchandstats

#### Weston-on-the-Green in the Deanery of BICESTER & ISLIP

### Religion of those in your parish



In 2021





Your parish population in 2021 was

57.0% said they are Christian. That is

287 people. In your parish your average weekly attendance is

504

8

## Ethnicity of those in your parish







## Thoughts to ponder:

What has surprised you in these tables and charts?

Does your congregation(s) reflect the age and ethnic mix of your parish?

Where are those who have identified as Christians who do not attend your church(es)? Do you have other Christian denomination churches in your parish?

How might this influence your mission plans?

This dashboard contains figures as submitted by churches currently in the parish Attendance statistics: taken from annual Statistics for Mission returns.

Average weekly attendance: attendance at Sunday and midweek church services & fresh

expressions in October;