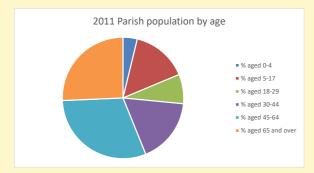

## Census Dashboard for the parish of Weston-on-the-Green in the Deanery of BICESTER & ISLIP

# Population of parish and deanery 2011, 2018 and 2021

 Parish
 Deanery

 2011
 518
 110456

 2018
 525
 116327

 2021
 504
 117,603



## Parish population, Census and deprivation summary

Deprivation Rank 2021 7,060

(1=most deprived parish in the Church of England, 12,307=least deprived)







Parish code: 270064

Number of churches in parish (2022): I

For more detailed census & deprivation info: see http://arcg.is/1RaS4CS https://www.churchofengland.org/researchandstats

and http://www2.cuf.org.uk/poverty-england/poverty-map

Produced by Diocese of Oxford April 2024



NB different age groups: 5-17 in 2011, 5-19 in 2021



Census data: taken from the 2011 and 2021 national Census and the 2018 population update.

Deprivation statistics: IMD taken from the English Indices of Deprivation, published

Deprivation statistics: IND taken from the English Indices of Deprivation, published

by the Ministry of Housing, Communities & Local Government, Sept 2019.

The above statistics have been mapped onto parish boundaries so are approximations.

For more information, see:

https://www.