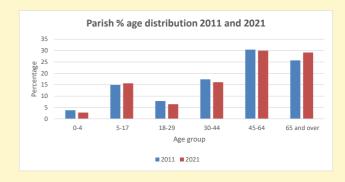

NB different age groups: 5-17 in 2011, 5-19 in 2021

Census data: taken from the 2011 and 2021 national Census and the 2018 population update.

Deprivation statistics: IMD taken from the English Indices of Deprivation, published