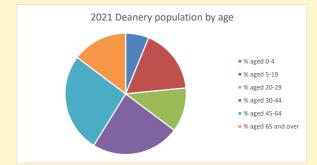

## Census Dashboard for the parish of Weston-on-the-Green in the Deanery of BICESTER & ISLIP

# Population of parish and deanery 2011, 2018 and 2021

 Parish
 Deanery

 2011
 518
 110456

 2018
 525
 116327

 2021
 504
 117,603



## Parish population, Census and deprivation summary

Deprivation Rank 2021 7,060

(1=most deprived parish in the Church of England, 12,307=least deprived)







Parish code: 270064

Number of churches in parish (2022): I

For more detailed census & deprivation info: see http://arcg.is/1RaS4CS https://www.churchofengland.org/researchandstats

and http://www2.cuf.org.uk/poverty-england/poverty-map

Produced by Diocese of Oxford April 2024



NB different age groups: 5-17 in 2011, 5-19 in 2021



Census data: taken from the 2011 and 2021 national Census and the 2018 population update.

Deprivation statistics: IMD taken from the English Indices of Deprivation, published

Deprivation statistics: IND taken from the English Indices of Deprivation, published

by the Ministry of Housing, Communities & Local Government, Sept 2019.

The above statistics have been mapped onto parish boundaries so are approximations.

For more information, see:

https://www.churchofengland.org/researchandstats

#### Weston-on-the-Green in the Deanery of BICESTER & ISLIP

### Religion of those in your parish



In 2021





Your parish population in 2021 was

57.0% said they are Christian. That is

287 people. In your parish your average weekly attendance is

504

8

## Ethnicity of those in your parish