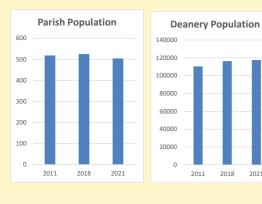

# Population of parish and deanery 2011, 2018 and 2021

 Parish
 Deanery

 2011
 518
 110456

 2018
 525
 116327

 2021
 504
 117,603