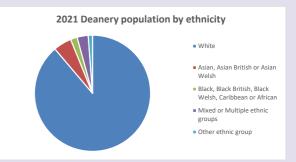

Census data: taken from the 2011 and 2021 national Census and the 2018 population update.

Deprivation statistics: IMD taken from the English Indices of Deprivation, published

Deprivation statistics: IND taken from the English Indices of Deprivation, published

by the Ministry of Housing, Communities & Local Government, Sept 2019.

The above statistics have been mapped onto parish boundaries so are approximations.

For more information, see:

https://www.churchofengland.org/researchandstats

#### Weston-on-the-Green in the Deanery of BICESTER & ISLIP

### Religion of those in your parish



In 2021





Your parish population in 2021 was

57.0% said they are Christian. That is

287 people. In your parish your average weekly attendance is

504

8

## Ethnicity of those in your parish







## Thoughts to ponder:

What has surprised you in these tables and charts?

Does your congregation(s) reflect the age and ethnic mix of your parish?

Where are those who have identified as Christians who do not attend your church(es)? Do you have other Christian denomination churches in your parish?

How might this influence your mission plans?

This dashboard contains figures as submitted by churches currently in the parish Attendance statistics: taken from annual Statistics for Mission returns.

Average weekly attendance: attendance at Sunday and midweek church services & fresh

expressions in October;