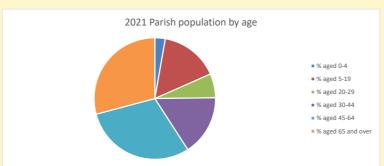

## Census Dashboard for the parish of Weston-on-the-Green in the Deanery of BICESTER & ISLIP

# Population of parish and deanery 2011, 2018 and 2021

 Parish
 Deanery

 2011
 518
 110456

 2018
 525
 116327

 2021
 504
 117,603



## Parish population, Census and deprivation summary

Deprivation Rank 2021 7,060

(1=most deprived parish in the Church of England, 12,307=least deprived)







Parish code: 270064

Number of churches in parish (2022): I

For more detailed census & deprivation info: see http://arcg.is/1RaS4CS https://www.churchofengland.org/researchandstats

and http://www2.cuf.org.uk/poverty-england/poverty-map

Produced by Diocese of Oxford April 2024



NB different age groups: 5-17 in 2011, 5-19 in 2021



Census data: taken from the 2011 and 2021 national Census and the 2018 population update.

Deprivation statistics: IMD taken from the English Indices of Deprivation, published

Deprivation statistics: IND taken from the English Indices of Deprivation, published

by the Ministry of Housing, Communities & Local Government, Sept 2019.

The above statistics have been mapped onto parish boundaries so are approximations.

For more information, see:

https://www.churchofengland.org/researchandstats

#### Weston-on-the-Green in the Deanery of BICESTER & ISLIP

### Religion of those in your parish



In 2021





Your parish population in 2021 was

57.0% said they are Christian. That is

287 people. In your parish your average weekly attendan