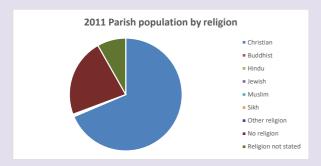

#### Religion of those in your parish

In 2021

Your parish population in 2021 was

52.0% said they are Christian. That is

454 people. In your parish your average weekly attendance is

873

34