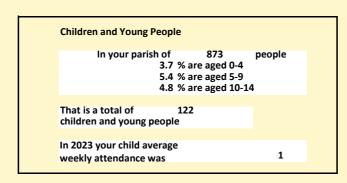

#### Religion of those in your parish

In 2021

Your parish population in 2021 was

52.0% said they are Christian. That is

454 people. In your parish your average weekly attendance is

873

34