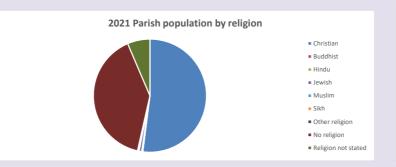

#### Religion of those in your parish

In 2021

Your parish population in 2021 was

52.0% said they are Christian. That is

454 people. In your parish your average weekly attendance is

873

34