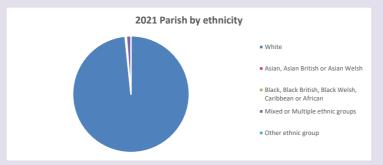

by Diocese of Oxford April 2024



NB different age groups: 5-17 in 2011, 5-19 in 2021



Census data: taken from the 2011 and 2021 national Census and the 2018 population update.

Deprivation statistics: IMD taken from the English Indices of Deprivation, published

by the Ministry of Housing, Communities & Local Government, Sept 2019.

The above statistics have been mapped onto parish boundaries so are approximations.

For more information, see:

https://www.churchofengland.org/researchandstats

#### **Chadlington in the Deanery of CHIPPING NORTON**

#### Religion of those in your parish



In 2021





Your parish population in 2021 was

52.0% said they are Christian. That is

454 people. In your parish your average weekly attendance is

873

34

## Ethnicity of those in your parish







## Thoughts to ponder:

What has surprised you in these tables and charts?

Does your congregation(s) reflect the age and ethnic mix of your parish?

Where are those who have identified as Christians who do not attend your church(es)? Do you have other Christian denomination churches in your parish?

How might this influence your mission plans?

This dashboard contains figures as submitted by churches currently in the parish Attendance statistics: taken from annual Statistics for Mission returns.

Average weekly attendance: attendance at Sunday and midweek church services & fresh

expressions in October;

Page 2