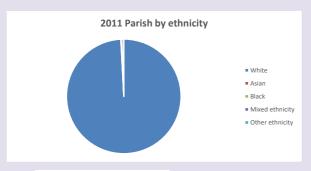

ed by Diocese of Oxford April 2024



NB different age groups: 5-17 in 2011, 5-19 in 2021



Census data: taken from the 2011 and 2021 national Census and the 2018 population update.

Deprivation statistics: IMD taken from the English Indices of Deprivation, published

by the Ministry of Housing, Communities & Local Government, Sept 2019.

The above statistics have been mapped onto parish boundaries so are approximations.

For more information, see:

https://www.churchofengland.org/researchandstats

#### **Chadlington in the Deanery of CHIPPING NORTON**

#### Religion of those in your parish



In 2021





Your parish population in 2021 was

52.0% said they are Christian. That is

454 people. In your parish your average weekly attendance is

873

34

## Ethnicity of those in your parish







## Thoughts to ponder:

What has surprised you in these tables and charts?

Does your congregation(s) reflect the age and ethnic mix of your parish?

Where are those who have identified as Christians who do not attend your church(es)? Do you have other Christian denomination churches in your parish?

How might this influence your mission plans?

This dashboard contains figures as submitted by churches currently in the parish Attendance statistics: taken from annual Statistics for Mission returns.

Average weekly attendance: attendance at Sunday and midweek church services & fresh

expressions in October;

Page 2