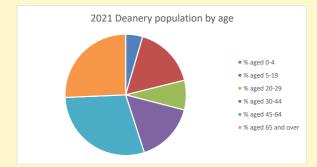

# Population of parish and deanery 2011, 2018 and 2021

|      | Parish | Deanery |
|------|--------|---------|
| 2011 | 818    | 110456  |
| 2018 | 947    | 116327  |
| 2021 | 873    | 117,603 |