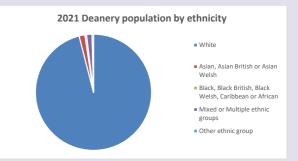

y Diocese of Oxford April 2024



NB different age groups: 5-17 in 2011, 5-19 in 2021



Census data: taken from the 2011 and 2021 national Census and the 2018 population update.

Deprivation statistics: IMD taken from the English Indices of Deprivation, published

by the Ministry of Housing, Communities & Local Government, Sept 2019.

The above statistics have been mapped onto parish boundaries so are approximations.

For more information, see:

https://www.churchofengland.org/researchandstats

#### **Chadlington in the Deanery of CHIPPING NORTON**

#### Religion of those in your parish



In 2021





Your parish population in 2021 was

52.0% said they are Christian. That is

454 people. In your parish your average weekly attendance is

873

34

## Ethnicity of those in your parish







## Thoughts to ponder:

What has surprised you in these tables and charts?

Does your congregation(s) reflect the age and ethnic mix of your parish?

Where are those who have identified as Christians who do not attend your church(es)? Do you have other Christian denomination churches in your parish?

How might this influence your mission plans?

This dashboard contains figures as submitted by churches currently in the parish Attendance statistics: taken from annual Statistics for Mission returns.

Average weekly attendance: attendance at Sunday and midweek church services & fresh

expressions in October;

Page 2