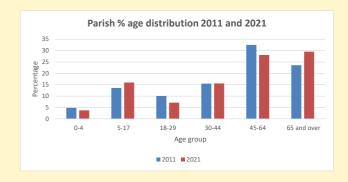

## Thoughts to ponder:

What has surprised you in these tables and charts?

Does your congregation(s) reflect the age and ethnic mix of your parish?

Where are those who have identified as Christians who do not attend your church(es)? Do you have other Christian denomination churches in your parish?