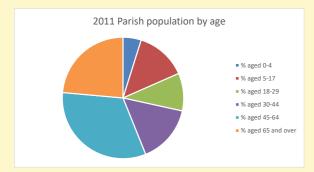

## Thoughts to ponder:

What has surprised you in these tables and charts?

Does your congregation(s) reflect the age and ethnic mix of your parish?

Where are those who have identified as Christians who do not attend your church(es)? Do you have other Christian denomination churches in your parish?