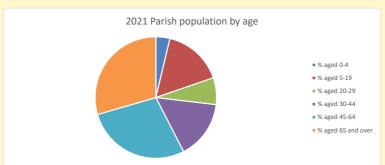

# Population of parish and deanery 2011, 2018 and 2021

|      | Parish | Deanery |
|------|--------|---------|
| 2011 | 818    | 110456  |
| 2018 | 947    | 116327  |
| 2021 | 873    | 117,603 |