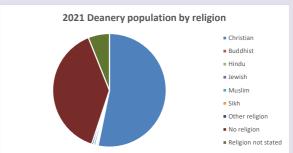

#### Religion of those in your parish

In 2021

Your parish population in 2021 was

52.0% said they are Christian. That is

454 people. In your parish your average weekly attendance is

873

34