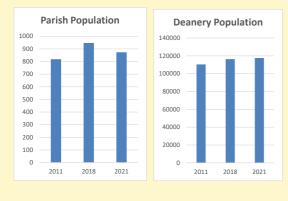

# Population of parish and deanery 2011, 2018 and 2021

|      | Parish | Deanery |
|------|--------|---------|
| 2011 | 818    | 110456  |
| 2018 | 947    | 116327  |
| 2021 | 873    | 117,603 |