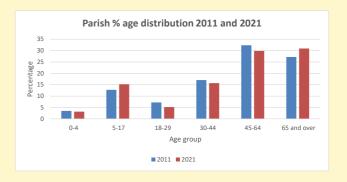

Produced by Diocese of Oxford April 2024

NB different age groups: 5-17 in 2011, 5-19 in 2021

Census data: taken from the 2011 and 2021 national Census and the 2018 population update.

Deprivation statistics: IMD taken from the English Indices of Deprivation, published