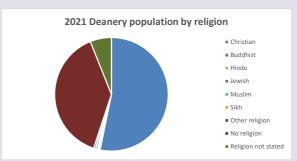

## Religion of those in your parish

Your parish population in 2021 was

In 2021 59.9% said they are Christian. That is

155 people. In your parish your average weekly attendance is

259

8