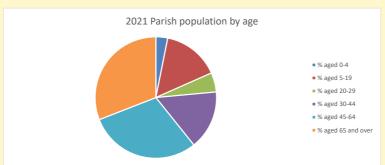

Produced by Diocese of Oxford April 2024

NB different age groups: 5-17 in 2011, 5-19 in 2021

Census data: taken from the 2011 and 2021 national Census and the 2018 population update.

Deprivation statistics: IMD taken from the English Indices of Deprivation, published