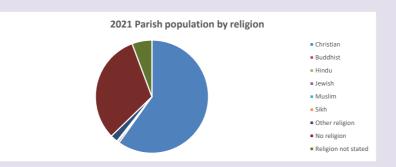

## Religion of those in your parish

Your parish population in 2021 was

In 2021 59.9% said they are Christian. That is

155 people. In your parish your average weekly attendance is

259

8