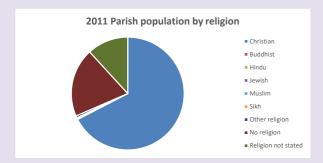

## Religion of those in your parish

Your parish population in 2021 was

In 2021 59.9% said they are Christian. That is

155 people. In your parish your average weekly attendance is

259

8