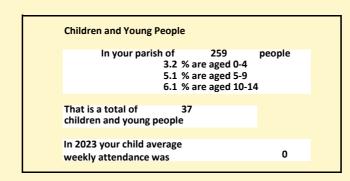

## Religion of those in your parish

Your parish population in 2021 was

In 2021 59.9% said they are Christian. That is

155 people. In your parish your average weekly attendance is

259

8