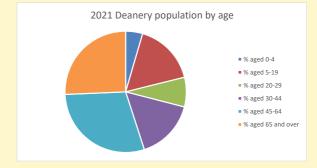

Produced by Diocese of Oxford April 2024

NB different age groups: 5-17 in 2011, 5-19 in 2021

Census data: taken from the 2011 and 2021 national Census and the 2018 population update.

Deprivation statistics: IMD taken from the English Indices of Deprivation, published