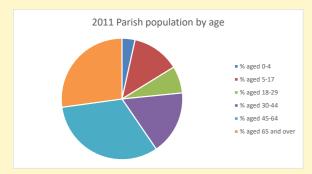

Produced by Diocese of Oxford April 2024

NB different age groups: 5-17 in 2011, 5-19 in 2021

Census data: taken from the 2011 and 2021 national Census and the 2018 population update.

Deprivation statistics: IMD taken from the English Indices of Deprivation, published