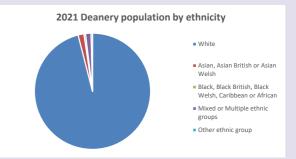

us data: taken from the 2011 and 2021 national Census and the 2018 population update. Deprivation statistics: IMD taken from the English Indices of Deprivation, published

by the Ministry of Housing, Communities & Local Government, Sept 2019.

The above statistics have been mapped onto parish boundaries so are approximations.

For more information, see:

https://www.churchofengland.org/researchandstats

• % aged 0-4

• % aged 5-19

■ % aged 20-29

% aged 30-44

% aged 45-64

% aged 65 and over

#### Finstock w Fawler in the Deanery of CHIPPING NORTON

### Religion of those in your parish



In 2021





Your parish population in 2021 was

50.7% said they are Christian. That is

395 people. In your parish your average weekly attendance is

780

10

## Ethnicity of those in your parish







## Thoughts to ponder:

What has surprised you in these tables and charts?

Does your congregation(s) reflect the age and ethnic mix of your parish?

Where are those who have identified as Christians who do not attend your church(es)? Do you have other Christian denomination churches in your parish?

How might this influence your mission plans?

This dashboard contains figures as submitted by churches currently in the parish  $% \left( 1\right) =\left( 1\right) \left( 1\right)$ 

Attendance statistics: taken from annual Statistics for Mission returns.

Average weekly attendance: attendance at Sunday and midweek church services & fresh expressions in October;