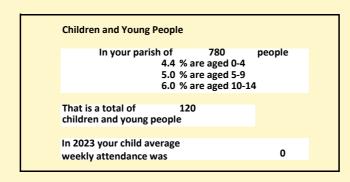

### Religion of those in your parish

In 2021

Your parish population in 2021 was

50.7% said they are Christian. That is

395 people. In your parish your average weekly attendance is

780

10