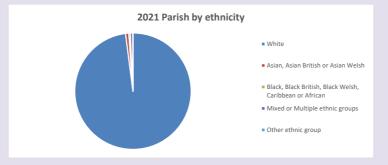

nsus data: taken from the 2011 and 2021 national Census and the 2018 population update. Deprivation statistics: IMD taken from the English Indices of Deprivation, published

by the Ministry of Housing, Communities & Local Government, Sept 2019.

The above statistics have been mapped onto parish boundaries so are approximations.

For more information, see:

https://www.churchofengland.org/researchandstats

• % aged 0-4

• % aged 5-19

■ % aged 20-29

% aged 30-44

% aged 45-64

% aged 65 and over

#### Finstock w Fawler in the Deanery of CHIPPING NORTON

### Religion of those in your parish



In 2021





Your parish population in 2021 was

50.7% said they are Christian. That is

395 people. In your parish your average weekly attendance is

780

10

## Ethnicity of those in your parish







## Thoughts to ponder:

What has surprised you in these tables and charts?

Does your congregation(s) reflect the age and ethnic mix of your parish?

Where are those who have identified as Christians who do not attend your church(es)? Do you have other Christian denomination churches in your parish?

How might this influence your mission plans?

This dashboard contains figures as submitted by churches currently in the parish  $% \left( 1\right) =\left( 1\right) \left( 1\right)$ 

Attendance statistics: taken from annual Statistics for Mission returns.

Average weekly attendance: attendance at Sunday and midweek church services & fresh expressions in October;