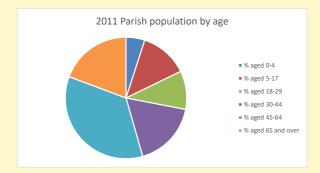

## Parish population, Census and deprivation summary

**Deprivation Rank** 2021 12,014

(1=most deprived parish in the Church of England, 12,307=least deprived)

2021 Deanery population by age

2011 2018

NB different age groups: 5-17 in 2011, 5-19 in 2021

• % aged 0-4

• % aged 5-19

■ % aged 20-29

% aged 30-44

% aged 45-64

% aged 65 and over