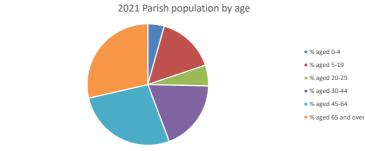

• % aged 0-4

• % aged 5-19

■ % aged 20-29

% aged 30-44

% aged 45-64

% aged 65 and over