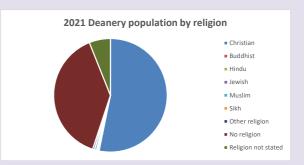

### Religion of those in your parish

In 2021

Your parish population in 2021 was

50.7% said they are Christian. That is

395 people. In your parish your average weekly attendance is

780

10