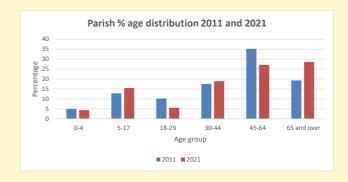

## Parish population, Census and deprivation summary

**Deprivation Rank** 2021 12,014

(1=most deprived parish in the Church of England, 12,307=least deprived)

2021 Deanery population by age

2011 2018

NB different age groups: 5-17 in 2011, 5-19 in 2021

• % aged 0-4

• % aged 5-19

■ % aged 20-29

% aged 30-44

% aged 45-64

% aged 65 and over