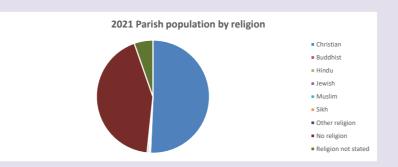

### Religion of those in your parish

In 2021

Your parish population in 2021 was

50.7% said they are Christian. That is

395 people. In your parish your average weekly attendance is

780

10