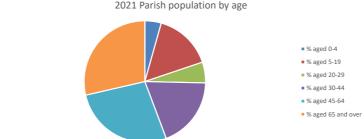

## Parish population, Census and deprivation summary

**Deprivation Rank** 2021 12,014

(1=most deprived parish in the Church of England, 12,307=least deprived)

2021 Deanery population by age

2011 2018

NB different age groups: 5-17 in 2011, 5-19 in 2021

• % aged 0-4

• % aged 5-19

■ % aged 20-29

% aged 30-44

% aged 45-64

% aged 65 and over