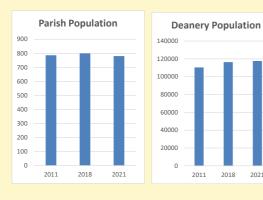

# Population of parish and deanery 2011, 2018 and 2021

|      | Parish | Deanery |
|------|--------|---------|
| 2011 | 786    | 110456  |
| 2018 | 799    | 116327  |
| 2021 | 780    | 117,603 |