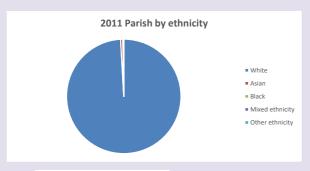

Census data: taken from the 2011 and 2021 national Census and the 2018 population update. Deprivation statistics: IMD taken from the English Indices of Deprivation, published

by the Ministry of Housing, Communities & Local Government, Sept 2019.

The above statistics have been mapped onto parish boundaries so are approximations.

For more information, see:

https://www.churchofengland.org/researchandstats

• % aged 0-4

• % aged 5-19

■ % aged 20-29

% aged 30-44

% aged 45-64

% aged 65 and over

#### Finstock w Fawler in the Deanery of CHIPPING NORTON

### Religion of those in your parish



In 2021





Your parish population in 2021 was

50.7% said they are Christian. That is

395 people. In your parish your average weekly attendance is

780

10

## Ethnicity of those in your parish







## Thoughts to ponder:

What has surprised you in these tables and charts?

Does your congregation(s) reflect the age and ethnic mix of your parish?

Where are those who have identified as Christians who do not attend your church(es)? Do you have other Christian denomination churches in your parish?

How might this influence your mission plans?

This dashboard contains figures as submitted by churches currently in the parish  $% \left( 1\right) =\left( 1\right) \left( 1\right)$ 

Attendance statistics: taken from annual Statistics for Mission returns.

Average weekly attendance: attendance at Sunday and midweek church services & fresh expressions in October;