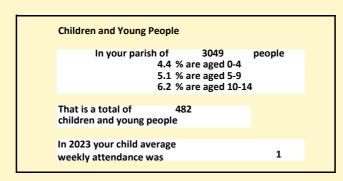

## Census Dashboard for the parish of Hook Norton w Great Rollright & Swerford in the Deanery of CHIPPING NORTON

# Population of parish and deanery 2011, 2018 and 2021

Parish Deanery
2011 2,755 110456
2018 2,830 116327
2021 3049 117,603



#### Parish population, Census and deprivation summary

Deprivation Rank 2021 9,333

(1=most deprived parish in the Church of England, 12,307=least deprived)







Parish code: 270082

Number of churches in parish (2022): 3

For more detailed census & deprivation info: see http://arcg.is/1RaS4CS https://www.churchofengland.org/researchandstats

and http://www2.cuf.org.uk/poverty-england/poverty-map

Produced by Diocese of Oxford April 2024



NB different age groups: 5-17 in 2011, 5-19 in 2021



Census data: taken from the 2011 and 2021 national Census and the 2018 population update.

Deprivation statistics: IMD taken from the English Indices of Deprivation, published

by the Ministry of Housing, Communities & Local Government, Sept 2019.

The above statistics have been mapped onto parish boundaries so are approximations.

For more information, see:

https://www.churchofengland.org/researchandstats

### Hook Norton w Great Rollright & Swerford