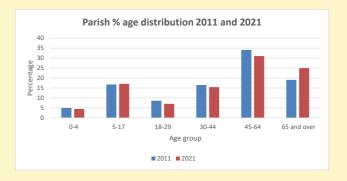

NB different age groups: 5-17 in 2011, 5-19 in 2021

Census data: taken from the 2011 and 2021 national Census and the 2018 population update.

Deprivation statistics: IMD taken from the English Indices of Deprivation, published