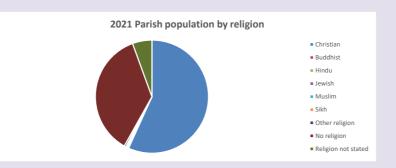

### Hook Norton w Great Rollright & Swerford in the Deanery of CHIPPING NORTON Religion of those in your parish

In 2021

Your parish population in 2021 was

56.8% said they are Christian. That is

1731 people. In your parish your average weekly attendance is

3049

73