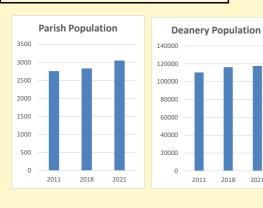

# Population of parish and deanery 2011, 2018 and 2021

Parish Deanery
2011 2,755 110456
2018 2,830 116327
2021 3049 117,603