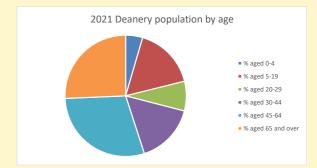

NB different age groups: 5-17 in 2011, 5-19 in 2021

Census data: taken from the 2011 and 2021 national Census and the 2018 population update.

Deprivation statistics: IMD taken from the English Indices of Deprivation, published