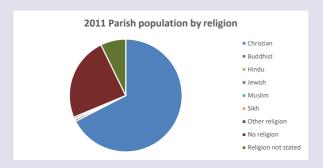

### Hook Norton w Great Rollright & Swerford in the Deanery of CHIPPING NORTON Religion of those in your parish

In 2021

Your parish population in 2021 was

56.8% said they are Christian. That is

1731 people. In your parish your average weekly attendance is

3049

73