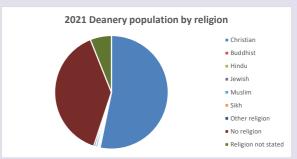

### Hook Norton w Great Rollright & Swerford in the Deanery of CHIPPING NORTON Religion of those in your parish

In 2021

Your parish population in 2021 was

56.8% said they are Christian. That is

1731 people. In your parish your average weekly attendance is