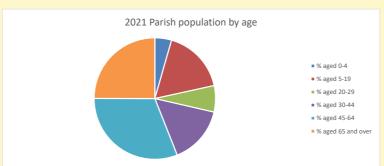

NB different age groups: 5-17 in 2011, 5-19 in 2021

Census data: taken from the 2011 and 2021 national Census and the 2018 population update.

Deprivation statistics: IMD taken from the English Indices of Deprivation, published