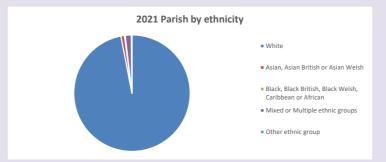

April 2024



NB different age groups: 5-17 in 2011, 5-19 in 2021



Census data: taken from the 2011 and 2021 national Census and the 2018 population update.

Deprivation statistics: IMD taken from the English Indices of Deprivation, published

by the Ministry of Housing, Communities & Local Government, Sept 2019.

The above statistics have been mapped onto parish boundaries so are approximations.

For more information, see:

https://www.churchofengland.org/researchandstats

### Hook Norton w Great Rollright & Swerford in the Deanery of CHIPPING NORTON Religion of those in your parish



In 2021





Your parish population in 2021 was

56.8% said they are Christian. That is

1731 people. In your parish your average weekly attendance is

3049

73

#### Ethnicity of those in your parish







## Thoughts to ponder:

What has surprised you in these tables and charts?

Does your congregation(s) reflect the age and ethnic mix of your parish?

Where are those who have identified as Christians who do not attend your church(es)? Do you have other Christian denomination churches in your parish?

How might this influence your mission plans?

This dashboard contains figures as submitted by churches currently in the parish Attendance statistics: taken from annual Statistics for Mission returns.

Average weekly attendance: attendance at Sunday and midweek church services & fresh

expressions in October;