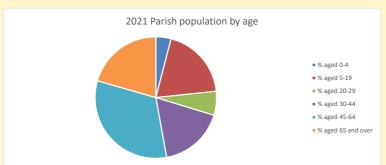

### Religion of those in your parish

In 2021

Your parish population in 2021 was

53.9% said they are Christian. That is

543 people. In your parish your average weekly attendance is

1008

37