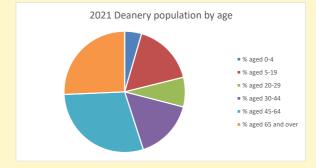

## Census Dashboard for the parish of Leafield w Wychwood in the Deanery of CHIPPING NORTON

# Population of parish and deanery 2011, 2018 and 2021

Parish Deanery
2011 1,029 110456
2018 1,039 116327
2021 1008 117,603



## Parish population, Census and deprivation summary

Deprivation Rank 2021 11,203

(1=most deprived parish in the Church of England, 12,307=least deprived)









Number of churches in parish (2022): I

For more detailed census & deprivation info: see http://arcg.is/1RaS4CS

 $https://www.churchofengland.org/research and stats \\ and http://www2.cuf.org.uk/poverty-england/poverty-map$ 

Produced by Diocese of Oxford April 2024







Census data: taken from the 2011 and 2021 national Census and the 2018 population update.

Deprivation statistics: IMD taken from the English Indices of Deprivation, published

by the Ministry of Housing, Communities & Local Government, Sept 2019.

The above statistics have been mapped onto parish boundaries so are approximations.

For more information, see:

https://www.churchofengland.org/researchandstats

#### Leafield w Wychwood in the Deanery of CHIPPING NORTON

### Religion of those in your parish



In 2021





Your parish population in 2021 was

53.9% said they are Christian. That is

543 people. In your parish your average weekly attendance is

1008

37

## Ethnicity of those in your parish







## Thoughts to ponder:

What has surprised you in these tables and charts?

Does