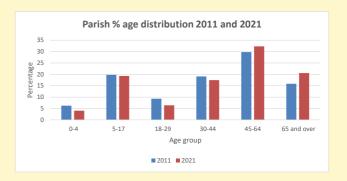

## Thoughts to ponder:

What has surprised you in these tables and charts?

Does your congregation(s) reflect the age and ethnic mix of your parish?

Where are those who have identified as Christians who do not attend your church(es)? Do you have other Christian denomination churches in your parish?