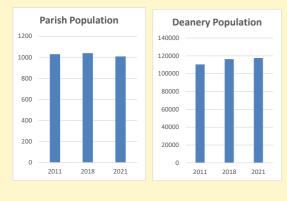

# Population of parish and deanery 2011, 2018 and 2021

Parish Deanery
2011 1,029 110456
2018 1,039 116327
2021 1008 117,603