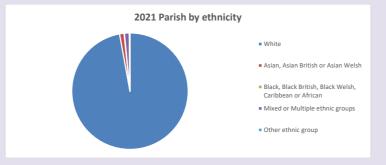

.org.uk/poverty-england/poverty-map$ 

Produced by Diocese of Oxford April 2024







Census data: taken from the 2011 and 2021 national Census and the 2018 population update.

Deprivation statistics: IMD taken from the English Indices of Deprivation, published

by the Ministry of Housing, Communities & Local Government, Sept 2019.

The above statistics have been mapped onto parish boundaries so are approximations.

For more information, see:

https://www.churchofengland.org/researchandstats

#### Leafield w Wychwood in the Deanery of CHIPPING NORTON

### Religion of those in your parish



In 2021





Your parish population in 2021 was

53.9% said they are Christian. That is

543 people. In your parish your average weekly attendance is

1008

37

## Ethnicity of those in your parish







## Thoughts to ponder:

What has surprised you in these tables and charts?

Does your congregation(s) reflect the age and ethnic mix of your parish?

Where are those who have identified as Christians who do not attend your church(es)? Do you have other Christian denomination churches in your parish?

How might this influence your mission plans?

This dashboard contains figures as submitted by churches currently in the parish Attendance statistics: taken from annual Statistics for Mission returns.

Average weekly attendance: attendance at Sunday and midweek church services & fresh expressions in October;