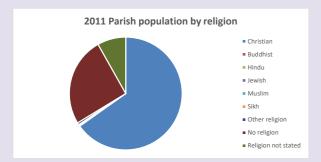

ived)









Number of churches in parish (2022): I

For more detailed census & deprivation info: see http://arcg.is/1RaS4CS

 $https://www.churchofengland.org/research and stats \\ and http://www2.cuf.org.uk/poverty-england/poverty-map$ 

Produced by Diocese of Oxford April 2024







Census data: taken from the 2011 and 2021 national Census and the 2018 population update.

Deprivation statistics: IMD taken from the English Indices of Deprivation, published

by the Ministry of Housing, Communities & Local Government, Sept 2019.

The above statistics have been mapped onto parish boundaries so are approximations.

For more information, see:

https://www.churchofengland.org/researchandstats

#### Leafield w Wychwood in the Deanery of CHIPPING NORTON

### Religion of those in your parish



In 2021





Your parish population in 2021 was

53.9% said they are Christian. That is

543 people. In your parish your average weekly attendance is

1008

37

## Ethnicity of those in your parish







## Thoughts to ponder:

What has surprised you in these tables and charts?

Does your congregation(s) reflect the age and ethnic mix of your parish?

Where are those who have identified as Christians who do not attend your church(es)? Do you have other Christian denomination churches in your parish?

How might this influence your mission plans?

This dashboard contains figures as submitted by churches currently in the parish Attendance statistics: taken from annual Statistics for Mission returns.

Average weekly attendance: attendance at Sunday and midweek church services & fresh expres