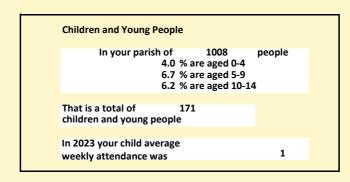

### Religion of those in your parish

In 2021

Your parish population in 2021 was

53.9% said they are Christian. That is

543 people. In your parish your average weekly attendance is

1008

37