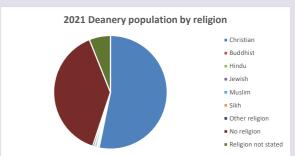

### Religion of those in your parish

In 2021

Your parish population in 2021 was

53.9% said they are Christian. That is

543 people. In your parish your average weekly attendance is

1008

37