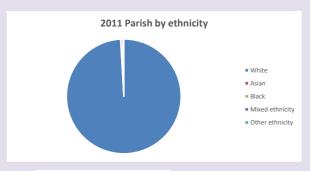

uf.org.uk/poverty-england/poverty-map$ 

Produced by Diocese of Oxford April 2024







Census data: taken from the 2011 and 2021 national Census and the 2018 population update.

Deprivation statistics: IMD taken from the English Indices of Deprivation, published

by the Ministry of Housing, Communities & Local Government, Sept 2019.

The above statistics have been mapped onto parish boundaries so are approximations.

For more information, see:

https://www.churchofengland.org/researchandstats

#### Leafield w Wychwood in the Deanery of CHIPPING NORTON

### Religion of those in your parish



In 2021





Your parish population in 2021 was

53.9% said they are Christian. That is

543 people. In your parish your average weekly attendance is

1008

37

## Ethnicity of those in your parish







## Thoughts to ponder:

What has surprised you in these tables and charts?

Does your congregation(s) reflect the age and ethnic mix of your parish?

Where are those who have identified as Christians who do not attend your church(es)? Do you have other Christian denomination churches in your parish?

How might this influence your mission plans?

This dashboard contains figures as submitted by churches currently in the parish Attendance statistics: taken from annual Statistics for Mission returns.

Average weekly attendance: attendance at Sunday and midweek church services & fresh expressions in October;