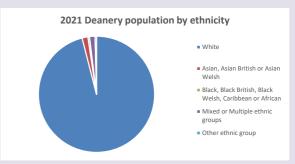

rg.uk/poverty-england/poverty-map$ 

Produced by Diocese of Oxford April 2024







Census data: taken from the 2011 and 2021 national Census and the 2018 population update.

Deprivation statistics: IMD taken from the English Indices of Deprivation, published

by the Ministry of Housing, Communities & Local Government, Sept 2019.

The above statistics have been mapped onto parish boundaries so are approximations.

For more information, see:

https://www.churchofengland.org/researchandstats

#### Leafield w Wychwood in the Deanery of CHIPPING NORTON

### Religion of those in your parish



In 2021





Your parish population in 2021 was

53.9% said they are Christian. That is

543 people. In your parish your average weekly attendance is

1008

37

## Ethnicity of those in your parish







## Thoughts to ponder:

What has surprised you in these tables and charts?

Does your congregation(s) reflect the age and ethnic mix of your parish?

Where are those who have identified as Christians who do not attend your church(es)? Do you have other Christian denomination churches in your parish?

How might this influence your mission plans?

This dashboard contains figures as submitted by churches currently in the parish Attendance statistics: taken from annual Statistics for Mission returns.

Average weekly attendance: attendance at Sunday and midweek church services & fresh expressions in October;