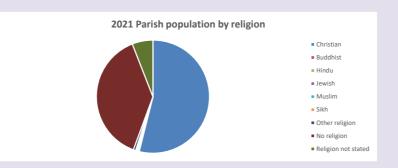

### Religion of those in your parish

In 2021

Your parish population in 2021 was

53.9% said they are Christian. That is

543 people. In your parish your average weekly attendance is

1008

37