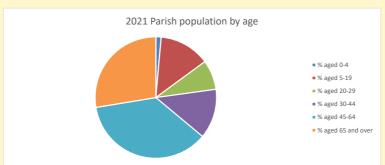

#### Religion of those in your parish

Your parish population in 2021 was

In 2021 58.1% said they are Christian. That is 199 people. In your parish your average weekly attendance is

343

8