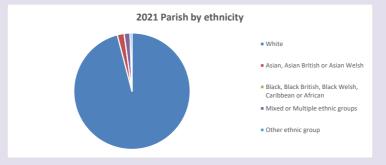

rty-map







Census data: taken from the 2011 and 2021 national Census and the 2018 population update.

Deprivation statistics: IMD taken from the English Indices of Deprivation, published

Deprivation statistics: IPID taken from the English Indices of Deprivation, published

by the Ministry of Housing, Communities & Local Government, Sept 2019.

The above statistics have been mapped onto parish boundaries so are approximations.

For more information, see:

https://www.churchofengland.org/researchandstats

#### Ramsden in the Deanery of CHIPPING NORTON

#### Religion of those in your parish







Your parish population in 2021 was

In 2021 58.1% said they are Christian. That is 199 people. In your parish your average weekly attendance is

343

8

## Ethnicity of those in your parish







# Thoughts to ponder:

What has surprised you in these tables and charts?

Does your congregation(s) reflect the age and ethnic mix of your parish?

Where are those who have identified as Christians who do not attend your church(es)? Do you have other Christian denomination churches in your parish?

How might this influence your mission plans?

This dashboard contains figures as submitted by churches currently in the parish Attendance statistics: taken from annual Statistics for Mission returns.

Average weekly attendance: attendance at Sunday and midweek church services & fresh

expressions in October;