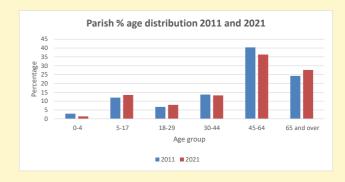

# Thoughts to ponder:

What has surprised you in these tables and charts?

Does your congregation(s) reflect the age and ethnic mix of your parish?

Where are those who have identified as Christians who do not attend your church(es)? Do you have other Christian denomination churches in your parish?