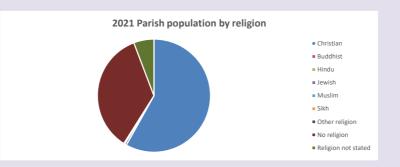

#### Religion of those in your parish

Your parish population in 2021 was

In 2021 58.1% said they are Christian. That is 199 people. In your parish your average weekly attendance is

343

8