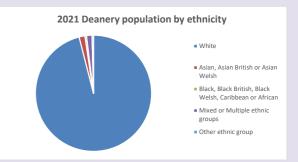

y-map







Census data: taken from the 2011 and 2021 national Census and the 2018 population update.

Deprivation statistics: IMD taken from the English Indices of Deprivation, published

Deprivation statistics: IPID taken from the English Indices of Deprivation, published

by the Ministry of Housing, Communities & Local Government, Sept 2019.

The above statistics have been mapped onto parish boundaries so are approximations.

For more information, see:

https://www.churchofengland.org/researchandstats

#### Ramsden in the Deanery of CHIPPING NORTON

#### Religion of those in your parish







Your parish population in 2021 was

In 2021 58.1% said they are Christian. That is 199 people. In your parish your average weekly attendance is

343

8

## Ethnicity of those in your parish







# Thoughts to ponder:

What has surprised you in these tables and charts?

Does your congregation(s) reflect the age and ethnic mix of your parish?

Where are those who have identified as Christians who do not attend your church(es)? Do you have other Christian denomination churches in your parish?

How might this influence your mission plans?

This dashboard contains figures as submitted by churches currently in the parish Attendance statistics: taken from annual Statistics for Mission returns.

Average weekly attendance: attendance at Sunday and midweek church services & fresh

expressions in October;