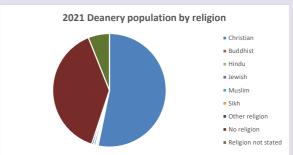

#### Religion of those in your parish

Your parish population in 2021 was

In 2021 58.1% said they are Christian. That is 199 people. In your parish your average weekly attendance is

343

8