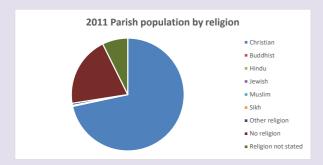

#### Religion of those in your parish

Your parish population in 2021 was

In 2021 58.1% said they are Christian. That is 199 people. In your parish your average weekly attendance is

343

8