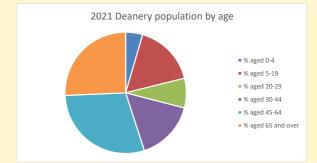

# Population of parish and deanery 2011, 2018 and 2021

|      | Parish | Deanery |
|------|--------|---------|
| 2011 | 329    | 110456  |
| 2018 | 341    | 116327  |
| 2021 | 343    | 117,603 |