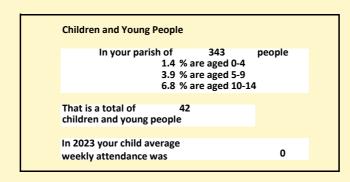

#### Religion of those in your parish

Your parish population in 2021 was

In 2021 58.1% said they are Christian. That is 199 people. In your parish your average weekly attendance is

343

8