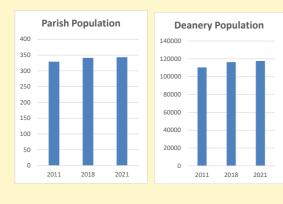

# Population of parish and deanery 2011, 2018 and 2021

|      | Parish | Deanery |
|------|--------|---------|
| 2011 | 329    | 110456  |
| 2018 | 341    | 116327  |
| 2021 | 343    | 117,603 |