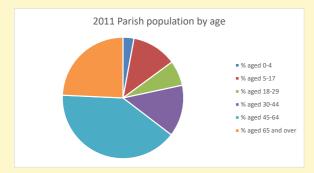

# Thoughts to ponder:

What has surprised you in these tables and charts?

Does your congregation(s) reflect the age and ethnic mix of your parish?

Where are those who have identified as Christians who do not attend your church(es)? Do you have other Christian denomination churches in your parish?