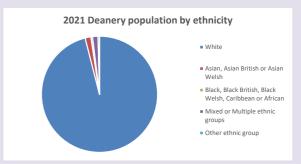

Produced by Diocese of Oxford April 2024



NB different age groups: 5-17 in 2011, 5-19 in 2021



Census data: taken from the 2011 and 2021 national Census and the 2018 population update.

Deprivation statistics: IMD taken from the English Indices of Deprivation, published

by the Ministry of Housing, Communities & Local Government, Sept 2019.

The above statistics have been mapped onto parish boundaries so are approximations.

For more information, see:

https://www.churchofengland.org/researchandstats

### Spelsbury in the Deanery of CHIPPING NORTON

### Religion of those in your parish







Your parish population in 2021 was

In 2021 54.7% said they are Christian. That is 160 people. In your parish your average weekly attendance is

293

0

# Ethnicity of those in your parish







# Thoughts to ponder:

What has surprised you in these tables and charts?

Does your congregation(s) reflect the age and ethnic mix of your parish?

Where are those who have identified as Christians who do not attend your church(es)? Do you have other Christian denomination churches in your parish?

How might this influence your mission plans?

This dashboard contains figures as submitted by churches currently in the parish Attendance statistics: taken from annual Statistics for Mission returns.

Average weekly attendance: attendance at Sunday and midweek church services & fresh

expressions in October;