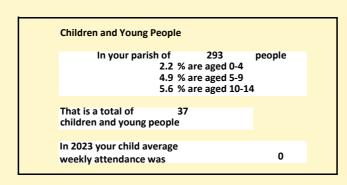

### Religion of those in your parish

Your parish population in 2021 was

In 2021 54.7% said they are Christian. That is 160 people. In your parish your average weekly attendance is

293

0