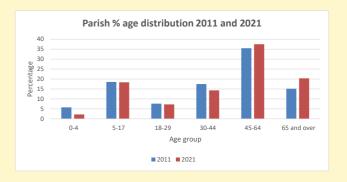

NB different age groups: 5-17 in 2011, 5-19 in 2021

Census data: taken from the 2011 and 2021 national Census and the 2018 population update.

Deprivation statistics: IMD taken from the English Indices of Deprivation, published