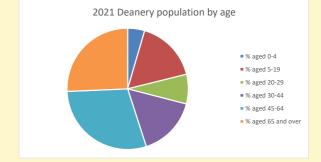

NB different age groups: 5-17 in 2011, 5-19 in 2021

Census data: taken from the 2011 and 2021 national Census and the 2018 population update.

Deprivation statistics: IMD taken from the English Indices of Deprivation, published