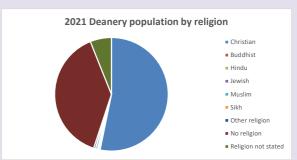

### Religion of those in your parish

Your parish population in 2021 was

In 2021 54.7% said they are Christian. That is 160 people. In your parish your average weekly attendance is

293

0