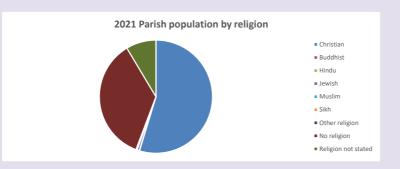

### Religion of those in your parish

Your parish population in 2021 was

In 2021 54.7% said they are Christian. That is 160 people. In your parish your average weekly attendance is

293

0