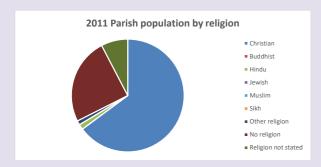

### Religion of those in your parish

Your parish population in 2021 was

In 2021 54.7% said they are Christian. That is 160 people. In your parish your average weekly attendance is

293

0