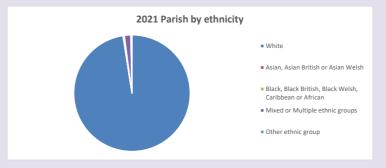

66

Produced by Diocese of Oxford April 2024



NB different age groups: 5-17 in 2011, 5-19 in 2021



Census data: taken from the 2011 and 2021 national Census and the 2018 population update.

Deprivation statistics: IMD taken from the English Indices of Deprivation, published

by the Ministry of Housing, Communities & Local Government, Sept 2019.

The above statistics have been mapped onto parish boundaries so are approximations.

For more information, see:

https://www.churchofengland.org/researchandstats

### Spelsbury in the Deanery of CHIPPING NORTON

### Religion of those in your parish







Your parish population in 2021 was

In 2021 54.7% said they are Christian. That is 160 people. In your parish your average weekly attendance is

293

0

# Ethnicity of those in your parish







# Thoughts to ponder:

What has surprised you in these tables and charts?

Does your congregation(s) reflect the age and ethnic mix of your parish?

Where are those who have identified as Christians who do not attend your church(es)? Do you have other Christian denomination churches in your parish?

How might this influence your mission plans?

This dashboard contains figures as submitted by churches currently in the parish Attendance statistics: taken from annual Statistics for Mission returns.

Average weekly attendance: attendance at Sunday and midweek church services & fresh

expressions in October;