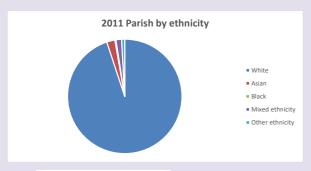

66

Produced by Diocese of Oxford April 2024



NB different age groups: 5-17 in 2011, 5-19 in 2021



Census data: taken from the 2011 and 2021 national Census and the 2018 population update.

Deprivation statistics: IMD taken from the English Indices of Deprivation, published

by the Ministry of Housing, Communities & Local Government, Sept 2019.

The above statistics have been mapped onto parish boundaries so are approximations.

For more information, see:

https://www.churchofengland.org/researchandstats

### Spelsbury in the Deanery of CHIPPING NORTON

### Religion of those in your parish







Your parish population in 2021 was

In 2021 54.7% said they are Christian. That is 160 people. In your parish your average weekly attendance is

293

0

# Ethnicity of those in your parish







# Thoughts to ponder:

What has surprised you in these tables and charts?

Does your congregation(s) reflect the age and ethnic mix of your parish?

Where are those who have identified as Christians who do not attend your church(es)? Do you have other Christian denomination churches in your parish?

How might this influence your mission plans?

This dashboard contains figures as submitted by churches currently in the parish Attendance statistics: taken from annual Statistics for Mission returns.

Average weekly attendance: attendance at Sunday and midweek church services & fresh

expressions in October;