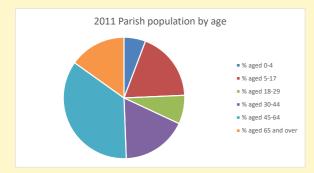

NB different age groups: 5-17 in 2011, 5-19 in 2021

Census data: taken from the 2011 and 2021 national Census and the 2018 population update.

Deprivation statistics: IMD taken from the English Indices of Deprivation, published