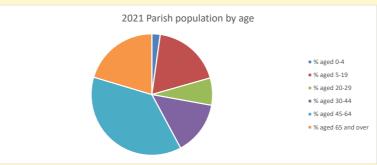

NB different age groups: 5-17 in 2011, 5-19 in 2021

Census data: taken from the 2011 and 2021 national Census and the 2018 population update.

Deprivation statistics: IMD taken from the English Indices of Deprivation, published