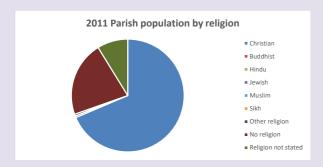

in parish (2022): I

For more detailed census & deprivation info: see http://arcg.is/1RaS4CS https://www.churchofengland.org/researchandstats

and http://www2.cuf.org.uk/poverty-england/poverty-map

Produced by Diocese of Oxford April 2024



NB different age groups: 5-17 in 2011, 5-19 in 2021



Census data: taken from the 2011 and 2021 national Census and the 2018 population update.

Deprivation statistics: IMD taken from the English Indices of Deprivation, published

by the Ministry of Housing, Communities & Local Government, Sept 2019.

The above statistics have been mapped onto parish boundaries so are approximations.

For more information, see:

https://www.churchofengland.org/researchandstats

#### Wigginton in the Deanery of CHIPPING NORTON

#### Religion of those in your parish



In 2021





Your parish population in 2021 was

57.0% said they are Christian. That is

123 people. In your parish your average weekly attendance is

215

7

## Ethnicity of those in your parish







## Thoughts to ponder:

What has surprised you in these tables and charts?

Does your congregation(s) reflect the age and ethnic mix of your parish?

Where are those who have identified as Christians who do not attend your church(es)? Do you have other Christian denomination churches in your parish?

How might this influence your mission plans?

This dashboard contains figures as submitted by churches currently in the parish Attendance statistics: taken from annual Statistics for Mission returns.

Average weekly attendance: attendance at Sunday and midweek church services & fresh

express