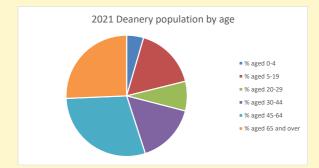

ion of parish and deanery 2011, 2018 and 2021

|      | Parish | Deanery |
|------|--------|---------|
| 2011 | 204    | 110456  |
| 2018 | 177    | 116327  |
| 2021 | 215    | 117,603 |

#### **Parish Population Deanery Population** 250 140000 120000 100000 150 80000 60000 100 40000 50 20000 2011 2018 2021 2011 2018

## Parish population, Census and deprivation summary

Deprivation Rank 2021 8,804

(1=most deprived parish in the Church of England, 12,307=least deprived)









Number of churches in parish (2022): I

For more detailed census & deprivation info: see http://arcg.is/1RaS4CS https://www.churchofengland.org/researchandstats

and http://www2.cuf.org.uk/poverty-england/poverty-map

Produced by Diocese of Oxford April 2024



NB different age groups: 5-17 in 2011, 5-19 in 2021



Census data: taken from the 2011 and 2021 national Census and the 2018 population update.

Deprivation statistics: IMD taken from the English Indices of Deprivation, published

by the Ministry of Housing, Communities & Local Government, Sept 2019.

The above statistics have been mapped onto parish boundaries so are approximations.

For more information, see:

https://www.churchofengland.org/researchandstats

#### Wigginton in the Deanery of CHIPPING NORTON

#### Religion of those in your parish



In 2021





Your parish population in 2021 was

57.0% said they are Christian. That is

123 people. In your parish your average weekly attendance is

215

7

## Ethnicity of those in your parish







## Thoughts to ponder:

What has surprised you in these tables and charts?

Does your congre