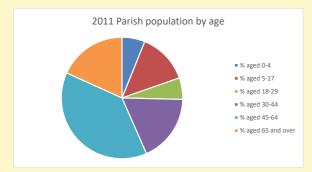

and http://www2.cuf.org.uk/poverty-england/poverty-map

Produced by Diocese of Oxford April 2024

NB different age groups: 5-17 in 2011, 5-19 in 2021

Census data: taken from the 2011 and 2021 national Census and the 2018 population update.