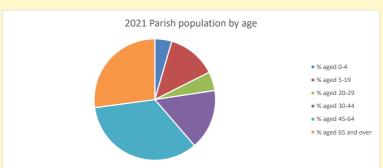

and http://www2.cuf.org.uk/poverty-england/poverty-map

Produced by Diocese of Oxford April 2024

NB different age groups: 5-17 in 2011, 5-19 in 2021

Census data: taken from the 2011 and 2021 national Census and the 2018 population update.