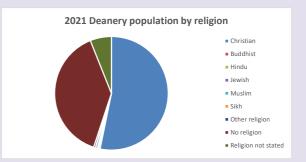

022): I

For more detailed census & deprivation info: see http://arcg.is/1RaS4CS https://www.churchofengland.org/researchandstats

and http://www2.cuf.org.uk/poverty-england/poverty-map

Produced by Diocese of Oxford April 2024



NB different age groups: 5-17 in 2011, 5-19 in 2021



Census data: taken from the 2011 and 2021 national Census and the 2018 population update.

Deprivation statistics: IMD taken from the English Indices of Deprivation, published

by the Ministry of Housing, Communities & Local Government, Sept 2019.

The above statistics have been mapped onto parish boundaries so are approximations.

For more information, see:

https://www.churchofengland.org/researchandstats

#### Wigginton in the Deanery of CHIPPING NORTON

#### Religion of those in your parish



In 2021





Your parish population in 2021 was

57.0% said they are Christian. That is

123 people. In your parish your average weekly attendance is

215

7

## Ethnicity of those in your parish







## Thoughts to ponder:

What has surprised you in these tables and charts?

Does your congregation(s) reflect the age and ethnic mix of your parish?

Where are those who have identified as Christians who do not attend your church(es)? Do you have other Christian denomination churches in your parish?

How might this influence your mission plans?

This dashboard contains figures as submitted by churches currently in the parish Attendance statistics: taken from annual Statistics for Mission returns.

Average weekly attendance: attendance at Sunday and midweek church services & fresh

expressions in Octob