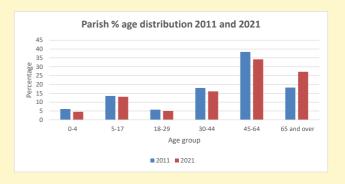

and http://www2.cuf.org.uk/poverty-england/poverty-map

Produced by Diocese of Oxford April 2024

NB different age groups: 5-17 in 2011, 5-19 in 2021

Census data: taken from the 2011 and 2021 national Census and the 2018 population update.