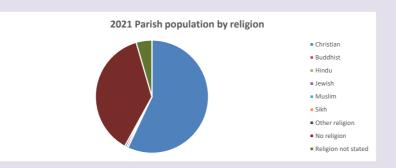

#### Religion of those in your parish

In 2021

Your parish population in 2021 was

57.0% said they are Christian. That is

123 people. In your parish your average weekly attendance is

215

7