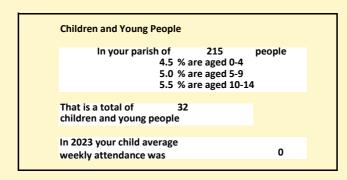

#### Religion of those in your parish

In 2021

Your parish population in 2021 was

57.0% said they are Christian. That is

123 people. In your parish your average weekly attendance is

215

7