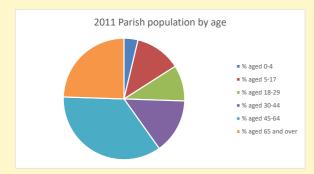

## Census Dashboard for the parish of Wilcote in the Deanery of CHIPPING NORTON

# Population of parish and deanery 2011, 2018 and 2021

|      | Parish | Deanery |
|------|--------|---------|
| 2011 | 18     | 110456  |
| 2018 | 18     | 116327  |
| 2021 | 21     | 117,603 |

# 

## Parish population, Census and deprivation summary

Deprivation Rank 2021 11,761

(1=most deprived parish in the Church of England, 12,307=least deprived)







Parish code: 270098

Number of churches in parish (2022): I

For more detailed census & deprivation info: see http://arcg.is/1RaS4CS

https://www.churchofengland.org/researchandstats and http://www2.cuf.org.uk/poverty-england/poverty-map

Produced by Diocese of Oxford April 2024



NB different age groups: 5-17 in 2011, 5-19 in 2021



Census data: taken from the 2011 and 2021 national Census and the 2018 population update.

Deprivation statistics: IMD taken from the English Indices of Deprivation, published

Deprivation statistics: IND taken from the English Indices of Deprivation, published

by the Ministry of Housing, Communities & Local Government, Sept 2019.

The above statistics have been mapped onto parish boundaries so are approximations.

For more information, see:

https://www.