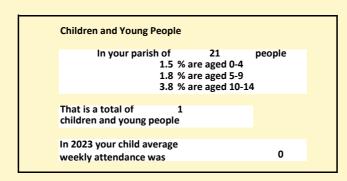

### Religion of those in your parish

Your parish population in 2021 was In 2021 62.4% said they are Christian. That is

13 people. In your parish your average weekly attendance is

21

0

Ethnicity of those in your parish