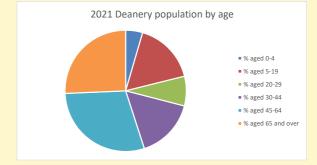

NB different age groups: 5-17 in 2011, 5-19 in 2021

Census data: taken from the 2011 and 2021 national Census and the 2018 population update.

Deprivation statistics: IMD taken from the English Indices of Deprivation, published