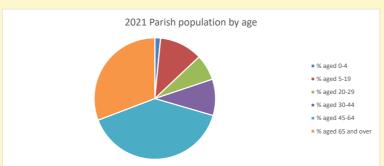

## Census Dashboard for the parish of Wilcote in the Deanery of CHIPPING NORTON

# Population of parish and deanery 2011, 2018 and 2021

|      | Parish | Deanery |
|------|--------|---------|
| 2011 | 18     | 110456  |
| 2018 | 18     | 116327  |
| 2021 | 21     | 117,603 |

# 

## Parish population, Census and deprivation summary

Deprivation Rank 2021 11,761

(1=most deprived parish in the Church of England, 12,307=least deprived)







Parish code: 270098

Number of churches in parish (2022): I

For more detailed census & deprivation info: see http://arcg.is/1RaS4CS

https://www.churchofengland.org/researchandstats and http://www2.cuf.org.uk/poverty-england/poverty-map

Produced by Diocese of Oxford April 2024



NB different age groups: 5-17 in 2011, 5-19 in 2021



Census data: taken from the 2011 and 2021 national Census and the 2018 population update.

Deprivation statistics: IMD taken from the English Indices of Deprivation, published

Deprivation statistics: IND taken from the English Indices of Deprivation, published

by the Ministry of Housing, Communities & Local Government, Sept 2019.

The above statistics have been mapped onto parish boundaries so are approximations.

For more information, see:

https://www.churchofengland.org/researchandstats

#### Wilcote in the Deanery of CHIPPING NORTON

### Religion of those in your parish







Your parish population in 2021 was In 2021 62.4% said they are Christian. That is

13 people. In your parish your average weekly attendance is

21

0

Et