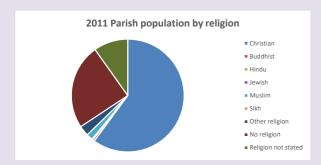

### Religion of those in your parish

Your parish population in 2021 was In 2021 62.4% said they are Christian. That is

13 people. In your parish your average weekly attendance is

21

0

Ethnicity of those in your parish