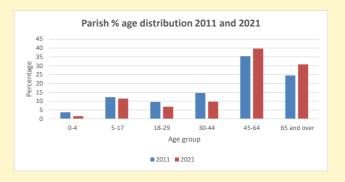

NB different age groups: 5-17 in 2011, 5-19 in 2021

Census data: taken from the 2011 and 2021 national Census and the 2018 population update.

Deprivation statistics: IMD taken from the English Indices of Deprivation, published