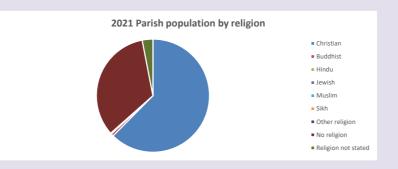

### Religion of those in your parish

Your parish population in 2021 was In 2021 62.4% said they are Christian. That is

13 people. In your parish your average weekly attendance is

21

0

Ethnicity of those in your parish