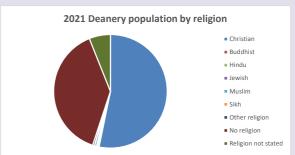

RaS4CS

https://www.churchofengland.org/researchandstats and http://www2.cuf.org.uk/poverty-england/poverty-map

Produced by Diocese of Oxford April 2024



NB different age groups: 5-17 in 2011, 5-19 in 2021



Census data: taken from the 2011 and 2021 national Census and the 2018 population update.

Deprivation statistics: IMD taken from the English Indices of Deprivation, published

Deprivation statistics: IND taken from the English Indices of Deprivation, published

by the Ministry of Housing, Communities & Local Government, Sept 2019.

The above statistics have been mapped onto parish boundaries so are approximations.

For more information, see:

https://www.churchofengland.org/researchandstats

#### Wilcote in the Deanery of CHIPPING NORTON

### Religion of those in your parish







Your parish population in 2021 was In 2021 62.4% said they are Christian. That is

13 people. In your parish your average weekly attendance is

21

0

Ethnicity of those in your parish







Thoughts to ponder:

What has surprised you in these tables and charts?

Does your congregation(s) reflect the age and ethnic mix of your parish?

Where are those who have identified as Christians who do not attend your church(es)? Do you have other Christian denomination churches in your parish?

How might this influence your mission plans?

This dashboard contains figures as submitted by churches currently in the parish Attendance statistics: taken from annual Statistics for Mission returns.

Average weekly attendance: attendance at Sunday and midweek church services & fresh

expressions in Octobe