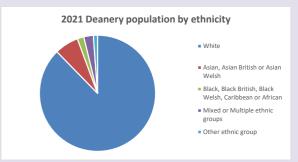

f Oxford April 2024



■ % aged 0-4 • % aged 5-19 ■ % aged 20-29 % aged 30-44 % aged 45-64 % aged 65 and over

2021 Deanery population by age

Census data: taken from the 2011 and 2021 national Census and the 2018 population update.

Deprivation statistics: IMD taken from the English Indices of Deprivation, published

by the Ministry of Housing, Communities & Local Government, Sept 2019.

The above statistics have been mapped onto parish boundaries so are approximations.

For more information, see:

https://www.churchofengland.org/researchandstats

#### Religion of those in your parish



In 2021





Your parish population in 2021 was

55.4% said they are Christian. That is

1929 people. In your parish your average weekly attendance is

3479

56

## Ethnicity of those in your parish







# Thoughts to ponder:

What has surprised you in these tables and charts?

Does your congregation(s) reflect the age and ethnic mix of your parish?

Where are those who have identified as Christians who do not attend your church(es)? Do you have other Christian denomination churches in your parish?

How might this influence your mission plans?

This dashboard contains figures as submitted by churches currently in the parish Attendance statistics: taken from annual Statistics for Mission returns.

Average weekly attendance: attendance at Sunday and midweek church services & fresh

expressions in October;