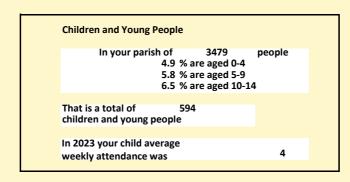

#### Religion of those in your parish

In 2021

Your parish population in 2021 was

55.4% said they are Christian. That is

1929 people. In your parish your average weekly attendance is

3479

56