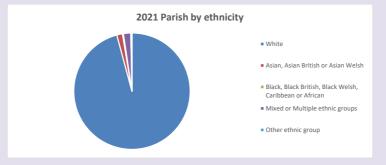

of Oxford April 2024



■ % aged 0-4 • % aged 5-19 ■ % aged 20-29 % aged 30-44 % aged 45-64 % aged 65 and over

2021 Deanery population by age

Census data: taken from the 2011 and 2021 national Census and the 2018 population update.

Deprivation statistics: IMD taken from the English Indices of Deprivation, published

by the Ministry of Housing, Communities & Local Government, Sept 2019.

The above statistics have been mapped onto parish boundaries so are approximations.

For more information, see:

https://www.churchofengland.org/researchandstats

#### Religion of those in your parish



In 2021





Your parish population in 2021 was

55.4% said they are Christian. That is

1929 people. In your parish your average weekly attendance is

3479

56

## Ethnicity of those in your parish







# Thoughts to ponder:

What has surprised you in these tables and charts?

Does your congregation(s) reflect the age and ethnic mix of your parish?

Where are those who have identified as Christians who do not attend your church(es)? Do you have other Christian denomination churches in your parish?

How might this influence your mission plans?

This dashboard contains figures as submitted by churches currently in the parish Attendance statistics: taken from annual Statistics for Mission returns.

Average weekly attendance: attendance at Sunday and midweek church services & fresh

expressions in October;