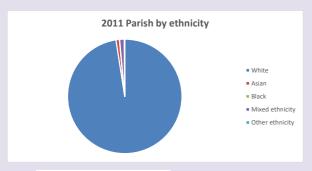

se of Oxford April 2024



■ % aged 0-4 • % aged 5-19 ■ % aged 20-29 % aged 30-44 % aged 45-64 % aged 65 and over

2021 Deanery population by age

Census data: taken from the 2011 and 2021 national Census and the 2018 population update.

Deprivation statistics: IMD taken from the English Indices of Deprivation, published

by the Ministry of Housing, Communities & Local Government, Sept 2019.

The above statistics have been mapped onto parish boundaries so are approximations.

For more information, see:

https://www.churchofengland.org/researchandstats

#### Religion of those in your parish



In 2021





Your parish population in 2021 was

55.4% said they are Christian. That is

1929 people. In your parish your average weekly attendance is

3479

56

## Ethnicity of those in your parish







# Thoughts to ponder:

What has surprised you in these tables and charts?

Does your congregation(s) reflect the age and ethnic mix of your parish?

Where are those who have identified as Christians who do not attend your church(es)? Do you have other Christian denomination churches in your parish?

How might this influence your mission plans?

This dashboard contains figures as submitted by churches currently in the parish Attendance statistics: taken from annual Statistics for Mission returns.

Average weekly attendance: attendance at Sunday and midweek church services & fresh

expressions in October;