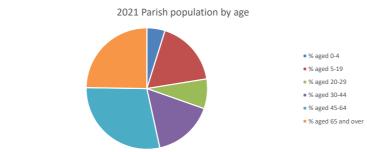

■ % aged 0-4 • % aged 5-19 ■ % aged 20-29 % aged 30-44 % aged 45-64 % aged 65 and over

2021 Deanery population by age

Census data: taken from the 2011 and 2021 national Census and the 2018 population update.