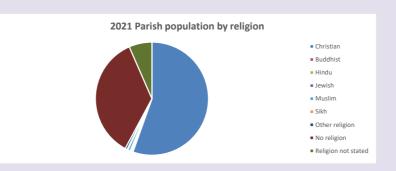

#### Religion of those in your parish

In 2021

Your parish population in 2021 was

55.4% said they are Christian. That is

1929 people. In your parish your average weekly attendance is

3479

56