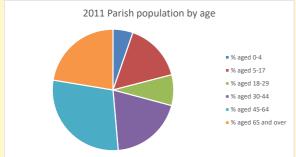

■ % aged 0-4 • % aged 5-19 ■ % aged 20-29 % aged 30-44 % aged 45-64 % aged 65 and over

2021 Deanery population by age

Census data: taken from the 2011 and 2021 national Census and the 2018 population update.