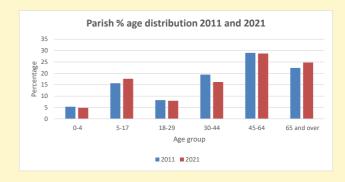

■ % aged 0-4 • % aged 5-19 ■ % aged 20-29 % aged 30-44 % aged 45-64 % aged 65 and over

2021 Deanery population by age

Census data: taken from the 2011 and 2021 national Census and the 2018 population update.