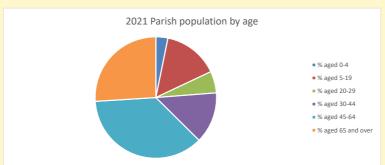

# Population of parish and deanery 2011, 2018 and 2021

|      | Parish | Deanery |
|------|--------|---------|
| 2011 | 610    | 110456  |
| 2018 | 566    | 116327  |
| 2021 | 630    | 117,603 |