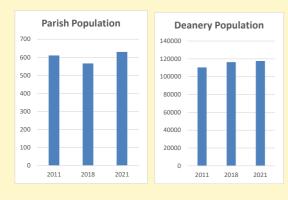

# Population of parish and deanery 2011, 2018 and 2021

|      | Parish | Deanery |
|------|--------|---------|
| 2011 | 610    | 110456  |
| 2018 | 566    | 116327  |
| 2021 | 630    | 117,603 |