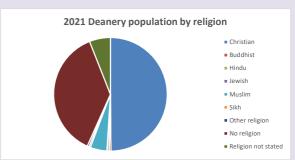

### Religion of those in your parish

In 2021

Your parish population in 2021 was

57.4% said they are Christian. That is

361 people. In your parish your average weekly attendance is

630

22