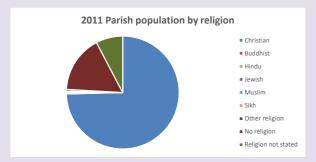

### Religion of those in your parish

In 2021

Your parish population in 2021 was

57.4% said they are Christian. That is

361 people. In your parish your average weekly attendance is

630

22