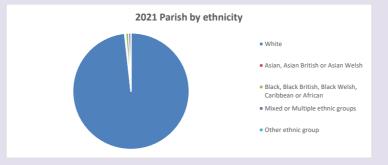

s data: taken from the 2011 and 2021 national Census and the 2018 population update.

Deprivation statistics: IMD taken from the English Indices of Deprivation, published

Deprivation statistics: IPID taken from the English Indices of Deprivation, publishe

by the Ministry of Housing, Communities & Local Government, Sept 2019.

The above statistics have been mapped onto parish boundaries so are approximations.

For more information, see:

https://www.churchofengland.org/researchandstats

#### **Broughton w North Newington in the Deanery of DEDDINGTON**

### Religion of those in your parish



In 2021





Your parish population in 2021 was

57.4% said they are Christian. That is

361 people. In your parish your average weekly attendance is

630

22

## Ethnicity of those in your parish







## Thoughts to ponder:

What has surprised you in these tables and charts?

Does your congregation(s) reflect the age and ethnic mix of your parish?

Where are those who have identified as Christians who do not attend your church(es)? Do you have other Christian denomination churches in your parish?

How might this influence your mission plans?

This dashboard contains figures as submitted by churches currently in the parish Attendance statistics: taken from annual Statistics for Mission returns.

Average weekly attendance: attendance at Sunday and midweek church services & fresh

expressions in October;