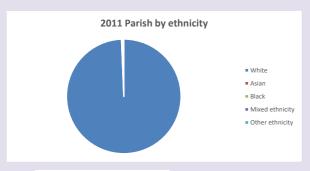

sus data: taken from the 2011 and 2021 national Census and the 2018 population update.

Deprivation statistics: IMD taken from the English Indices of Deprivation, published

Deprivation statistics: IPID taken from the English Indices of Deprivation, publishe

by the Ministry of Housing, Communities & Local Government, Sept 2019.

The above statistics have been mapped onto parish boundaries so are approximations.

For more information, see:

https://www.churchofengland.org/researchandstats

#### **Broughton w North Newington in the Deanery of DEDDINGTON**

### Religion of those in your parish



In 2021





Your parish population in 2021 was

57.4% said they are Christian. That is

361 people. In your parish your average weekly attendance is

630

22

## Ethnicity of those in your parish







## Thoughts to ponder:

What has surprised you in these tables and charts?

Does your congregation(s) reflect the age and ethnic mix of your parish?

Where are those who have identified as Christians who do not attend your church(es)? Do you have other Christian denomination churches in your parish?

How might this influence your mission plans?

This dashboard contains figures as submitted by churches currently in the parish Attendance statistics: taken from annual Statistics for Mission returns.

Average weekly attendance: attendance at Sunday and midweek church services & fresh

expressions in October;