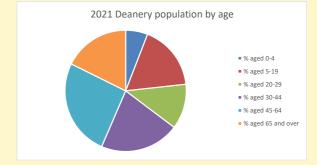

# Population of parish and deanery 2011, 2018 and 2021

|      | Parish | Deanery |
|------|--------|---------|
| 2011 | 610    | 110456  |
| 2018 | 566    | 116327  |
| 2021 | 630    | 117,603 |