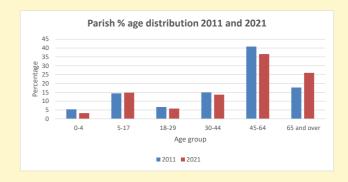

## Thoughts to ponder:

What has surprised you in these tables and charts?

Does your congregation(s) reflect the age and ethnic mix of your parish?

Where are those who have identified as Christians who do not attend your church(es)? Do you have other Christian denomination churches in your parish?