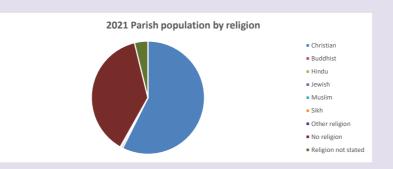

### Religion of those in your parish

In 2021

Your parish population in 2021 was

57.4% said they are Christian. That is

361 people. In your parish your average weekly attendance is

630

22