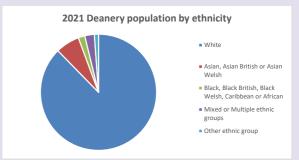

data: taken from the 2011 and 2021 national Census and the 2018 population update.

Deprivation statistics: IMD taken from the English Indices of Deprivation, published

Deprivation statistics: IPID taken from the English Indices of Deprivation, publishe

by the Ministry of Housing, Communities & Local Government, Sept 2019.

The above statistics have been mapped onto parish boundaries so are approximations.

For more information, see:

https://www.churchofengland.org/researchandstats

#### **Broughton w North Newington in the Deanery of DEDDINGTON**

### Religion of those in your parish



In 2021





Your parish population in 2021 was

57.4% said they are Christian. That is

361 people. In your parish your average weekly attendance is

630

22

## Ethnicity of those in your parish







## Thoughts to ponder:

What has surprised you in these tables and charts?

Does your congregation(s) reflect the age and ethnic mix of your parish?

Where are those who have identified as Christians who do not attend your church(es)? Do you have other Christian denomination churches in your parish?

How might this influence your mission plans?

This dashboard contains figures as submitted by churches currently in the parish Attendance statistics: taken from annual Statistics for Mission returns.

Average weekly attendance: attendance at Sunday and midweek church services & fresh

expressions in October;