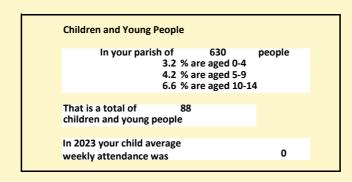

### Religion of those in your parish

In 2021

Your parish population in 2021 was

57.4% said they are Christian. That is

361 people. In your parish your average weekly attendance is

630

22