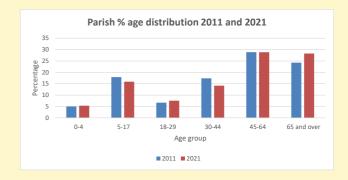

### Parish population, Census and deprivation summary

**Deprivation Rank** 2021 11,644

(1=most deprived parish in the Church of England, 12,307=least deprived)

NB different age groups: 5-17 in 2011, 5-19 in 2021