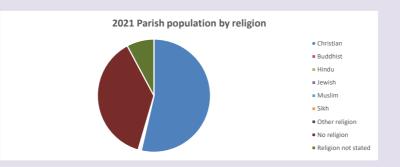

### Religion of those in your parish

In 2021

Your parish population in 2021 was

53.6% said they are Christian. That is

1244 people. In your parish your average weekly attendance is

2320

76