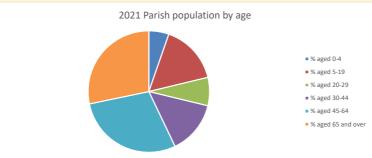

Produced by Diocese of Oxford April 2024

■ % aged 0-4 % aged 5-19 % aged 20-29 % aged 30-44 % aged 45-64 % aged 65 and over

2021 Deanery population by age

Census data: taken from the 2011 and 2021 national Census and the 2018 population update. Deprivation statistics: IMD taken from the English Indices of Deprivation, published