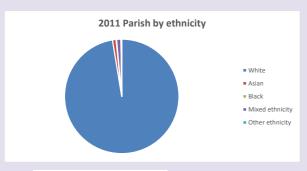

d 5-19 % aged 20-29 % aged 30-44 % aged 45-64 % aged 65 and over

2021 Deanery population by age

Census data: taken from the 2011 and 2021 national Census and the 2018 population update. Deprivation statistics: IMD taken from the English Indices of Deprivation, published

by the Ministry of Housing, Communities & Local Government, Sept 2019.

The above statistics have been mapped onto parish boundaries so are approximations.

For more information, see:

https://www.churchofengland.org/researchandstats

#### **Deddington in the Deanery of DEDDINGTON**

### Religion of those in your parish



In 2021





Your parish population in 2021 was

53.6% said they are Christian. That is

1244 people. In your parish your average weekly attendance is

2320

76

### Ethnicity of those in your parish







# Thoughts to ponder:

What has surprised you in these tables and charts?

Does your congregation(s) reflect the age and ethnic mix of your parish?

Where are those who have identified as Christians who do not attend your church(es)? Do you have other Christian denomination churches in your parish?

How might this influence your mission plans?

This dashboard contains figures as submitted by churches currently in the parish Attendance statistics: taken from annual Statistics for Mission returns.

Average weekly attendance: attendance at Sunday and midweek church services & fresh

expressions in October;