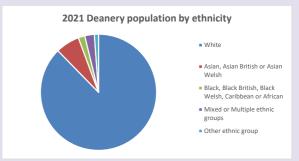

19 % aged 20-29 % aged 30-44 % aged 45-64 % aged 65 and over

2021 Deanery population by age

Census data: taken from the 2011 and 2021 national Census and the 2018 population update. Deprivation statistics: IMD taken from the English Indices of Deprivation, published

by the Ministry of Housing, Communities & Local Government, Sept 2019.

The above statistics have been mapped onto parish boundaries so are approximations.

For more information, see:

https://www.churchofengland.org/researchandstats

#### **Deddington in the Deanery of DEDDINGTON**

### Religion of those in your parish



In 2021





Your parish population in 2021 was

53.6% said they are Christian. That is

1244 people. In your parish your average weekly attendance is

2320

76

### Ethnicity of those in your parish







# Thoughts to ponder:

What has surprised you in these tables and charts?

Does your congregation(s) reflect the age and ethnic mix of your parish?

Where are those who have identified as Christians who do not attend your church(es)? Do you have other Christian denomination churches in your parish?

How might this influence your mission plans?

This dashboard contains figures as submitted by churches currently in the parish Attendance statistics: taken from annual Statistics for Mission returns.

Average weekly attendance: attendance at Sunday and midweek church services & fresh

expressions in October;