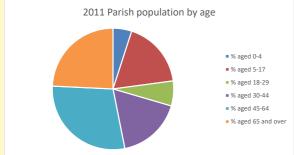

### Parish population, Census and deprivation summary

**Deprivation Rank** 2021 11,644

(1=most deprived parish in the Church of England, 12,307=least deprived)

NB different age groups: 5-17 in 2011, 5-19 in 2021