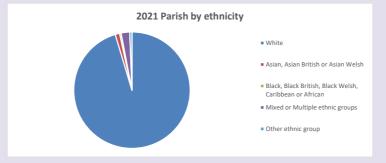

5-19 % aged 20-29 % aged 30-44 % aged 45-64 % aged 65 and over

2021 Deanery population by age

Census data: taken from the 2011 and 2021 national Census and the 2018 population update. Deprivation statistics: IMD taken from the English Indices of Deprivation, published

by the Ministry of Housing, Communities & Local Government, Sept 2019.

The above statistics have been mapped onto parish boundaries so are approximations.

For more information, see:

https://www.churchofengland.org/researchandstats

#### **Deddington in the Deanery of DEDDINGTON**

### Religion of those in your parish



In 2021





Your parish population in 2021 was

53.6% said they are Christian. That is

1244 people. In your parish your average weekly attendance is

2320

76

### Ethnicity of those in your parish







# Thoughts to ponder:

What has surprised you in these tables and charts?

Does your congregation(s) reflect the age and ethnic mix of your parish?

Where are those who have identified as Christians who do not attend your church(es)? Do you have other Christian denomination churches in your parish?

How might this influence your mission plans?

This dashboard contains figures as submitted by churches currently in the parish Attendance statistics: taken from annual Statistics for Mission returns.

Average weekly attendance: attendance at Sunday and midweek church services & fresh

expressions in October;