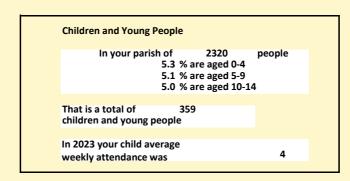

### Religion of those in your parish

In 2021

Your parish population in 2021 was

53.6% said they are Christian. That is

1244 people. In your parish your average weekly attendance is

2320

76