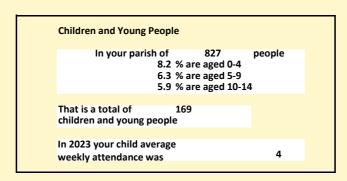

# Population of parish and deanery 2011, 2018 and 2021

|      | Parish | Deanery |
|------|--------|---------|
| 2011 | 263    | 110456  |
| 2018 | 275    | 116327  |
| 2021 | 827    | 117,603 |

### Religion of those in your parish

In 2021

Your parish population in 2021 was

47.1% said they are Christian. That is

390 people. In your parish your average weekly attendance is

827

20