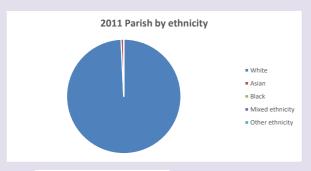

# Ethnicity of those in your parish

# Thoughts to ponder:

What has surprised you in these tables and charts?

Does your congregation(s) reflect the age and ethnic mix of your parish?

Where are those who have identified as Christians who do not attend your church(es)? Do you have other Christian denomination churches in your parish?