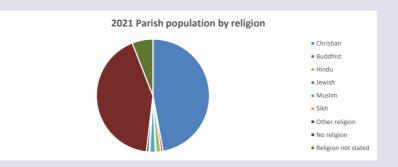

### Religion of those in your parish

In 2021

Your parish population in 2021 was

47.1% said they are Christian. That is

390 people. In your parish your average weekly attendance is

827

20