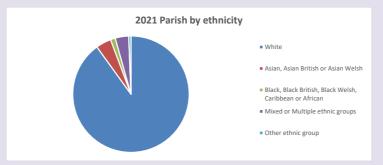

# Ethnicity of those in your parish

# Thoughts to ponder:

What has surprised you in these tables and charts?

Does your congregation(s) reflect the age and ethnic mix of your parish?

Where are those who have identified as Christians who do not attend your church(es)? Do you have other Christian denomination churches in your parish?