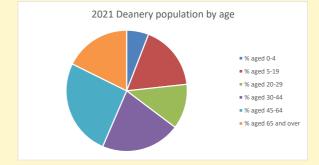

Produced by Diocese of Oxford April 2024

NB different age groups: 5-17 in 2011, 5-19 in 2021

Census data: taken from the 2011 and 2021 national Census and the 2018 population update.

Deprivation statistics: IMD taken from the English Indices of Deprivation, published