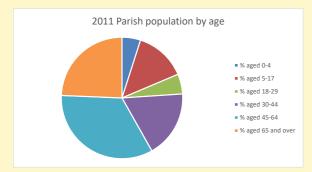

Produced by Diocese of Oxford April 2024

NB different age groups: 5-17 in 2011, 5-19 in 2021

Census data: taken from the 2011 and 2021 national Census and the 2018 population update.

Deprivation statistics: IMD taken from the English Indices of Deprivation, published