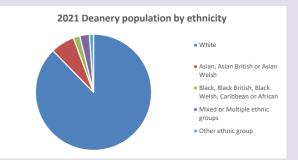

# Ethnicity of those in your parish

# Thoughts to ponder:

What has surprised you in these tables and charts?

Does your congregation(s) reflect the age and ethnic mix of your parish?

Where are those who have identified as Christians who do not attend your church(es)? Do you have other Christian denomination churches in your parish?