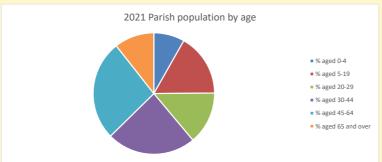

Produced by Diocese of Oxford April 2024

NB different age groups: 5-17 in 2011, 5-19 in 2021

Census data: taken from the 2011 and 2021 national Census and the 2018 population update.

Deprivation statistics: IMD taken from the English Indices of Deprivation, published