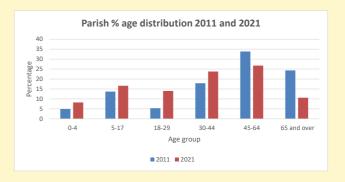

Produced by Diocese of Oxford April 2024

NB different age groups: 5-17 in 2011, 5-19 in 2021

Census data: taken from the 2011 and 2021 national Census and the 2018 population update.

Deprivation statistics: IMD taken from the English Indices of Deprivation, published