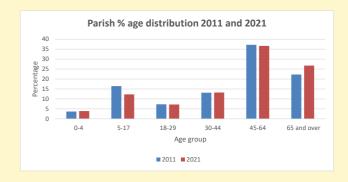

https://www.churchofengland.org/researchandstats and http://www2.cuf.org.uk/poverty-england/poverty-map

Produced by Diocese of Oxford April 2024

Number of churches in parish (2022): I

NB different age groups: 5-17 in 2011, 5-19 in 2021