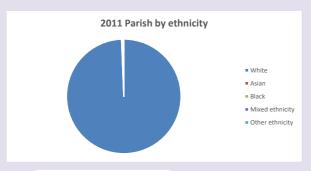

n 2011, 5-19 in 2021



Census data: taken from the 2011 and 2021 national Census and the 2018 population update.

Deprivation statistics: IMD taken from the English Indices of Deprivation, published

Deprivation statistics: IND taken from the English Indices of Deprivation, published

by the Ministry of Housing, Communities & Local Government, Sept 2019.

The above statistics have been mapped onto parish boundaries so are approximations.

For more information, see:

https://www.churchofengland.org/researchandstats

#### Hornton in the Deanery of DEDDINGTON

### Religion of those in your parish







Your parish population in 2021 was

In 2021 56.5% said they are Christian. That is 190 people. In your parish your average weekly attendance is

336

9

## Ethnicity of those in your parish







## Thoughts to ponder:

What has surprised you in these tables and charts?

Does your congregation(s) reflect the age and ethnic mix of your parish?

Where are those who have identified as Christians who do not attend your church(es)? Do you have other Christian denomination churches in your parish?

How might this influence your mission plans?

This dashboard contains figures as submitted by churches currently in the parish Attendance statistics: taken from annual Statistics for Mission returns.

Average weekly attendance: attendance at Sunday and midweek church services & fresh

expressions in October;