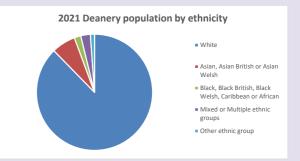

11, 5-19 in 2021



Census data: taken from the 2011 and 2021 national Census and the 2018 population update.

Deprivation statistics: IMD taken from the English Indices of Deprivation, published

Deprivation statistics: IND taken from the English Indices of Deprivation, published

by the Ministry of Housing, Communities & Local Government, Sept 2019.

The above statistics have been mapped onto parish boundaries so are approximations.

For more information, see:

https://www.churchofengland.org/researchandstats

#### Hornton in the Deanery of DEDDINGTON

### Religion of those in your parish







Your parish population in 2021 was

In 2021 56.5% said they are Christian. That is 190 people. In your parish your average weekly attendance is

336

9

## Ethnicity of those in your parish







## Thoughts to ponder:

What has surprised you in these tables and charts?

Does your congregation(s) reflect the age and ethnic mix of your parish?

Where are those who have identified as Christians who do not attend your church(es)? Do you have other Christian denomination churches in your parish?

How might this influence your mission plans?

This dashboard contains figures as submitted by churches currently in the parish Attendance statistics: taken from annual Statistics for Mission returns.

Average weekly attendance: attendance at Sunday and midweek church services & fresh

expressions in October;