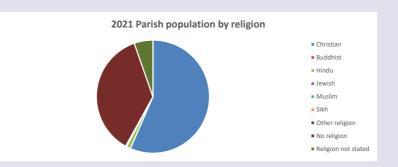

### Religion of those in your parish

Your parish population in 2021 was

In 2021 56.5% said they are Christian. That is 190 people. In your parish your average weekly attendance is

336

9