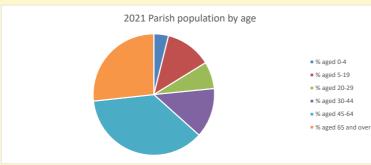

https://www.churchofengland.org/researchandstats and http://www2.cuf.org.uk/poverty-england/poverty-map

Produced by Diocese of Oxford April 2024

Number of churches in parish (2022): I

NB different age groups: 5-17 in 2011, 5-19 in 2021