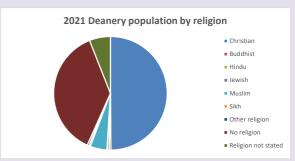

.org/researchandstats and http://www2.cuf.org.uk/poverty-england/poverty-map

Produced by Diocese of Oxford April 2024

Number of churches in parish (2022): I



NB different age groups: 5-17 in 2011, 5-19 in 2021



Census data: taken from the 2011 and 2021 national Census and the 2018 population update.

Deprivation statistics: IMD taken from the English Indices of Deprivation, published

Deprivation statistics: IND taken from the English Indices of Deprivation, published

by the Ministry of Housing, Communities & Local Government, Sept 2019.

The above statistics have been mapped onto parish boundaries so are approximations.

For more information, see:

https://www.churchofengland.org/researchandstats

#### Hornton in the Deanery of DEDDINGTON

### Religion of those in your parish







Your parish population in 2021 was

In 2021 56.5% said they are Christian. That is 190 people. In your parish your average weekly attendance is

336

9

## Ethnicity of those in your parish







## Thoughts to ponder:

What has surprised you in these tables and charts?

Does your congregation(s) reflect the age and ethnic mix of your parish?

Where are those who have identified as Christians who do not attend your church(es)? Do you have other Christian denomination churches in your parish?

How might this influence your mission plans?

This dashboard contains figures as submitted by churches currently in the parish Attendance statistics: taken from annual Statistics for Mission returns.

Average weekly attendance: attendance at Sunday and midweek church services & fresh

expressions i