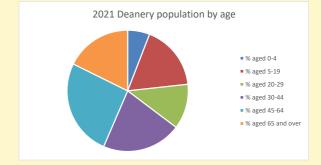

https://www.churchofengland.org/researchandstats and http://www2.cuf.org.uk/poverty-england/poverty-map

Produced by Diocese of Oxford April 2024

Number of churches in parish (2022): I

NB different age groups: 5-17 in 2011, 5-19 in 2021