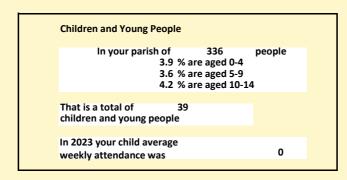

### Religion of those in your parish

Your parish population in 2021 was

In 2021 56.5% said they are Christian. That is 190 people. In your parish your average weekly attendance is

336

9