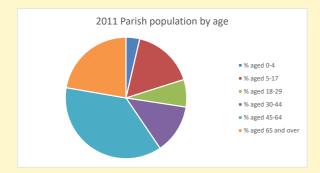

https://www.churchofengland.org/researchandstats and http://www2.cuf.org.uk/poverty-england/poverty-map

Produced by Diocese of Oxford April 2024

Number of churches in parish (2022): I

NB different age groups: 5-17 in 2011, 5-19 in 2021