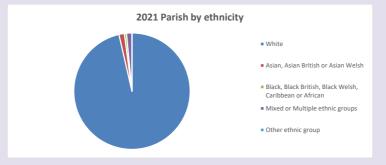

2011, 5-19 in 2021



Census data: taken from the 2011 and 2021 national Census and the 2018 population update.

Deprivation statistics: IMD taken from the English Indices of Deprivation, published

Deprivation statistics: IND taken from the English Indices of Deprivation, published

by the Ministry of Housing, Communities & Local Government, Sept 2019.

The above statistics have been mapped onto parish boundaries so are approximations.

For more information, see:

https://www.churchofengland.org/researchandstats

#### Hornton in the Deanery of DEDDINGTON

### Religion of those in your parish







Your parish population in 2021 was

In 2021 56.5% said they are Christian. That is 190 people. In your parish your average weekly attendance is

336

9

## Ethnicity of those in your parish







## Thoughts to ponder:

What has surprised you in these tables and charts?

Does your congregation(s) reflect the age and ethnic mix of your parish?

Where are those who have identified as Christians who do not attend your church(es)? Do you have other Christian denomination churches in your parish?

How might this influence your mission plans?

This dashboard contains figures as submitted by churches currently in the parish Attendance statistics: taken from annual Statistics for Mission returns.

Average weekly attendance: attendance at Sunday and midweek church services & fresh

expressions in October;