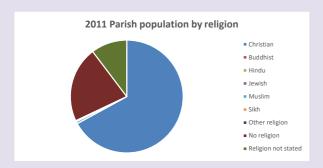

### Religion of those in your parish

Your parish population in 2021 was

In 2021 56.5% said they are Christian. That is 190 people. In your parish your average weekly attendance is

336

9