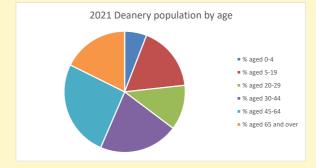

e Deanery of DEDDINGTON

# Population of parish and deanery 2011, 2018 and 2021

|      | Parisn | Deanery |
|------|--------|---------|
| 2011 | 607    | 110456  |
| 2018 | 690    | 116327  |
| 2021 | 727    | 117,603 |

#### **Parish Population Deanery Population** 800 140000 700 120000 600 100000 500 80000 400 60000 300 40000 200 20000 100 2011 2018 2021 2011 2018

## Parish population, Census and deprivation summary

Deprivation Rank 2021 7,223

(1=most deprived parish in the Church of England, 12,307=least deprived)









Number of churches in parish (2022): I

For more detailed census & deprivation info: see http://arcg.is/1RaS4CS

https://www.churchofengland.org/researchandstats and http://www2.cuf.org.uk/poverty-england/poverty-map

Produced by Diocese of Oxford April 2024







Census data: taken from the 2011 and 2021 national Census and the 2018 population update.

Deprivation statistics: IMD taken from the English Indices of Deprivation, published

by the Ministry of Housing, Communities & Local Government, Sept 2019.

The above statistics have been mapped onto parish boundaries so are approximations.

For more information, see:

https://www.churchofengland.org/researchandstats

#### Milcombe in the Deanery of DEDDINGTON

### Religion of those in your parish



In 2021





Your parish population in 2021 was

53.5% said they are Christian. That is

389 people. In your parish your average weekly attendance is

727

10

## Ethnicity of those in your parish







## Thoughts to ponder:

What has surprised you in these tables and charts?

Does your congregation