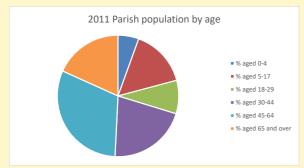

## Thoughts to ponder:

What has surprised you in these tables and charts?

Does your congregation(s) reflect the age and ethnic mix of your parish?

Where are those who have identified as Christians who do not attend your church(es)? Do you have other Christian denomination churches in your parish?