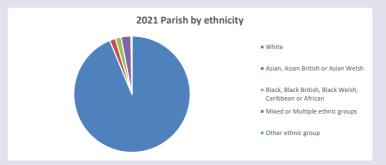

and http://www2.cuf.org.uk/poverty-england/poverty-map

Produced by Diocese of Oxford April 2024







Census data: taken from the 2011 and 2021 national Census and the 2018 population update.

Deprivation statistics: IMD taken from the English Indices of Deprivation, published

by the Ministry of Housing, Communities & Local Government, Sept 2019.

The above statistics have been mapped onto parish boundaries so are approximations.

For more information, see:

https://www.churchofengland.org/researchandstats

#### Milcombe in the Deanery of DEDDINGTON

### Religion of those in your parish



In 2021





Your parish population in 2021 was

53.5% said they are Christian. That is

389 people. In your parish your average weekly attendance is

727

10

## Ethnicity of those in your parish







## Thoughts to ponder:

What has surprised you in these tables and charts?

Does your congregation(s) reflect the age and ethnic mix of your parish?

Where are those who have identified as Christians who do not attend your church(es)? Do you have other Christian denomination churches in your parish?

How might this influence your mission plans?

This dashboard contains figures as submitted by churches currently in the parish Attendance statistics: taken from annual Statistics for Mission returns.

Average weekly attendance: attendance at Sunday and midweek church services & fresh expressions in October;