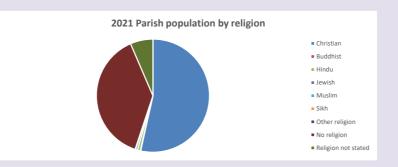

### Religion of those in your parish

In 2021

Your parish population in 2021 was

53.5% said they are Christian. That is

389 people. In your parish your average weekly attendance is

727

10