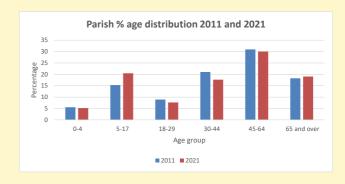

## Thoughts to ponder:

What has surprised you in these tables and charts?

Does your congregation(s) reflect the age and ethnic mix of your parish?

Where are those who have identified as Christians who do not attend your church(es)? Do you have other Christian denomination churches in your parish?