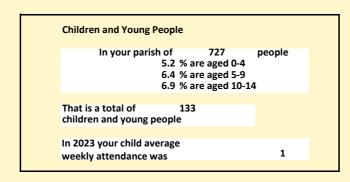

### Religion of those in your parish

In 2021

Your parish population in 2021 was

53.5% said they are Christian. That is

389 people. In your parish your average weekly attendance is

727

10