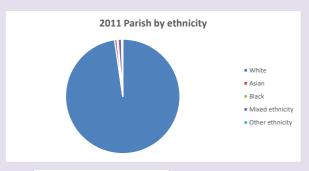

s and http://www2.cuf.org.uk/poverty-england/poverty-map

Produced by Diocese of Oxford April 2024







Census data: taken from the 2011 and 2021 national Census and the 2018 population update.

Deprivation statistics: IMD taken from the English Indices of Deprivation, published

by the Ministry of Housing, Communities & Local Government, Sept 2019.

The above statistics have been mapped onto parish boundaries so are approximations.

For more information, see:

https://www.churchofengland.org/researchandstats

#### Milcombe in the Deanery of DEDDINGTON

### Religion of those in your parish



In 2021





Your parish population in 2021 was

53.5% said they are Christian. That is

389 people. In your parish your average weekly attendance is

727

10

## Ethnicity of those in your parish







## Thoughts to ponder:

What has surprised you in these tables and charts?

Does your congregation(s) reflect the age and ethnic mix of your parish?

Where are those who have identified as Christians who do not attend your church(es)? Do you have other Christian denomination churches in your parish?

How might this influence your mission plans?

This dashboard contains figures as submitted by churches currently in the parish Attendance statistics: taken from annual Statistics for Mission returns.

Average weekly attendance: attendance at Sunday and midweek church services & fresh expressions in October;