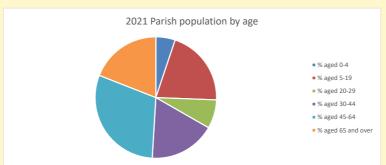

## Thoughts to ponder:

What has surprised you in these tables and charts?

Does your congregation(s) reflect the age and ethnic mix of your parish?

Where are those who have identified as Christians who do not attend your church(es)? Do you have other Christian denomination churches in your parish?