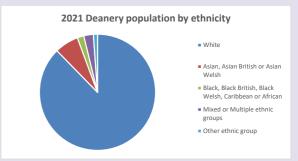

d http://www2.cuf.org.uk/poverty-england/poverty-map

Produced by Diocese of Oxford April 2024







Census data: taken from the 2011 and 2021 national Census and the 2018 population update.

Deprivation statistics: IMD taken from the English Indices of Deprivation, published

by the Ministry of Housing, Communities & Local Government, Sept 2019.

The above statistics have been mapped onto parish boundaries so are approximations.

For more information, see:

https://www.churchofengland.org/researchandstats

#### Milcombe in the Deanery of DEDDINGTON

### Religion of those in your parish



In 2021





Your parish population in 2021 was

53.5% said they are Christian. That is

389 people. In your parish your average weekly attendance is

727

10

## Ethnicity of those in your parish







## Thoughts to ponder:

What has surprised you in these tables and charts?

Does your congregation(s) reflect the age and ethnic mix of your parish?

Where are those who have identified as Christians who do not attend your church(es)? Do you have other Christian denomination churches in your parish?

How might this influence your mission plans?

This dashboard contains figures as submitted by churches currently in the parish Attendance statistics: taken from annual Statistics for Mission returns.

Average weekly attendance: attendance at Sunday and midweek church services & fresh expressions in October;