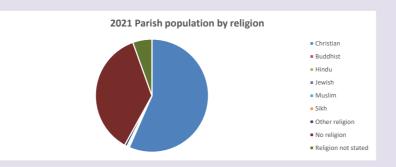

### Religion of those in your parish

Your parish population in 2021 was

In 2021 56.6% said they are Christian. That is 154 people. In your parish your average weekly attendance is

273

12