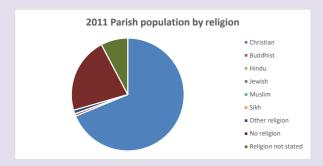

### Religion of those in your parish

Your parish population in 2021 was

In 2021 56.6% said they are Christian. That is 154 people. In your parish your average weekly attendance is

273

12