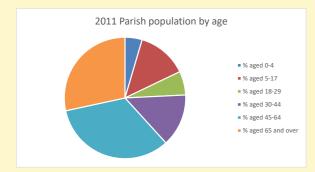

## Census Dashboard for the parish of South Newington in the Deanery of DEDDINGTON

# Population of parish and deanery 2011, 2018 and 2021

|      | Parish | Deanery |
|------|--------|---------|
| 2011 | 286    | 110456  |
| 2018 | 257    | 116327  |
| 2021 | 273    | 117,603 |



## Parish population, Census and deprivation summary

Deprivation Rank 2021 8,804

(1=most deprived parish in the Church of England, 12,307=least deprived)







Parish code: 270152

Number of churches in parish (2022): I

For more detailed census & deprivation info: see http://arcg.is/1RaS4CS https://www.churchofengland.org/researchandstats

119

Produced by Diocese of Oxford April 2024

and http://www2.cuf.org.uk/poverty-england/poverty-map



NB different age groups: 5-17 in 2011, 5-19 in 2021



Census data: taken from the 2011 and 2021 national Census and the 2018 population update.

Deprivation statistics: IMD taken from the English Indices of Deprivation, published

Deprivation statistics: IND taken from the English Indices of Deprivation, publish

by the Ministry of Housing, Communities & Local Government, Sept 2019.

The above statistics have been mapped onto parish boundaries so are approximations.

For more information, see:

https://w