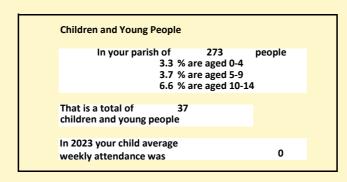

### Religion of those in your parish

Your parish population in 2021 was

In 2021 56.6% said they are Christian. That is 154 people. In your parish your average weekly attendance is

273

12