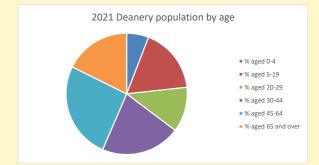

## Census Dashboard for the parish of South Newington in the Deanery of DEDDINGTON

# Population of parish and deanery 2011, 2018 and 2021

|      | Parish | Deanery |
|------|--------|---------|
| 2011 | 286    | 110456  |
| 2018 | 257    | 116327  |
| 2021 | 273    | 117,603 |



## Parish population, Census and deprivation summary

Deprivation Rank 2021 8,804

(1=most deprived parish in the Church of England, 12,307=least deprived)







Parish code: 270152

Number of churches in parish (2022): I

For more detailed census & deprivation info: see http://arcg.is/1RaS4CS https://www.churchofengland.org/researchandstats

119

Produced by Diocese of Oxford April 2024

and http://www2.cuf.org.uk/poverty-england/poverty-map



NB different age groups: 5-17 in 2011, 5-19 in 2021



Census data: taken from the 2011 and 2021 national Census and the 2018 population update.

Deprivation statistics: IMD taken from the English Indices of Deprivation, published

Deprivation statistics: IND taken from the English Indices of Deprivation, publish

by the Ministry of Housing, Communities & Local Government, Sept 2019.

The above statistics have been mapped onto parish boundaries so are approximations.

For more information, see:

https://www.churchofengland.org/researchandstats

#### South Newington in the Deanery of DEDDINGTON

### Religion of those in your parish







Your parish population in 2021 was

In 2021 56.6% said they are Christian. That is 154 people. In your parish your average weekly attendance is

273

12

## Ethnicity of those in your parish







## Though