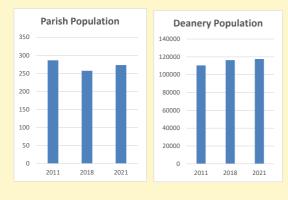

# Population of parish and deanery 2011, 2018 and 2021

|      | Parish | Deanery |
|------|--------|---------|
| 2011 | 286    | 110456  |
| 2018 | 257    | 116327  |
| 2021 | 273    | 117,603 |