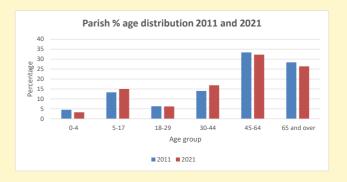

NB different age groups: 5-17 in 2011, 5-19 in 2021

Census data: taken from the 2011 and 2021 national Census and the 2018 population update.

Deprivation statistics: IMD taken from the English Indices of Deprivation, published