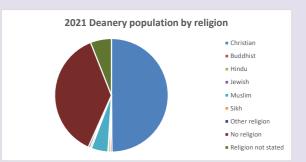

### Religion of those in your parish

Your parish population in 2021 was

In 2021 56.6% said they are Christian. That is 154 people. In your parish your average weekly attendance is

273

12