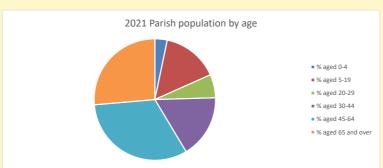

## Census Dashboard for the parish of South Newington in the Deanery of DEDDINGTON

# Population of parish and deanery 2011, 2018 and 2021

|      | Parish | Deanery |
|------|--------|---------|
| 2011 | 286    | 110456  |
| 2018 | 257    | 116327  |
| 2021 | 273    | 117,603 |



## Parish population, Census and deprivation summary

Deprivation Rank 2021 8,804

(1=most deprived parish in the Church of England, 12,307=least deprived)







Parish code: 270152

Number of churches in parish (2022): I

For more detailed census & deprivation info: see http://arcg.is/1RaS4CS https://www.churchofengland.org/researchandstats

119

Produced by Diocese of Oxford April 2024

and http://www2.cuf.org.uk/poverty-england/poverty-map



NB different age groups: 5-17 in 2011, 5-19 in 2021



Census data: taken from the 2011 and 2021 national Census and the 2018 population update.

Deprivation statistics: IMD taken from the English Indices of Deprivation, published

Deprivation statistics: IND taken from the English Indices of Deprivation, publish

by the Ministry of Housing, Communities & Local Government, Sept 2019.

The above statistics have been mapped onto parish boundaries so are approximations.

For more information, see:

https://www.churchofengland.org/researchandstats

#### South Newington in the Deanery of DEDDINGTON

### Religion of those in your parish







Your parish population in 2021 was

In 2021 56.6% said they are Christian. That is 154 people. In your parish your average weekly attendance is

273

12