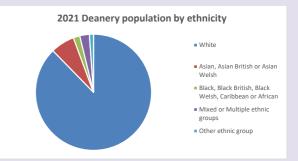

ril 2024







Census data: taken from the 2011 and 2021 national Census and the 2018 population update.

Deprivation statistics: IMD taken from the English Indices of Deprivation, published

Deprivation statistics: IPID taken from the English Indices of Deprivation, published

by the Ministry of Housing, Communities & Local Government, Sept 2019.

The above statistics have been mapped onto parish boundaries so are approximations.

For more information, see:

https://www.churchofengland.org/researchandstats

## **Shutford in the Deanery of DEDDINGTON**

## Religion of those in your parish







Your parish population in 2021 was

In 2021 55.8% said they are Christian. That is 230 people. In your parish your average weekly attendance is

413

10

## Ethnicity of those in your parish







## Thoughts to ponder:

What has surprised you in these tables and charts?

Does your congregation(s) reflect the age and ethnic mix of your parish?

Where are those who have identified as Christians who do not attend your church(es)? Do you have other Christian denomination churches in your parish?

How might this influence your mission plans?

This dashboard contains figures as submitted by churches currently in the parish Attendance statistics: taken from annual Statistics for Mission returns.

Average weekly attendance: attendance at Sunday and midweek church services & fresh

expressions in October;