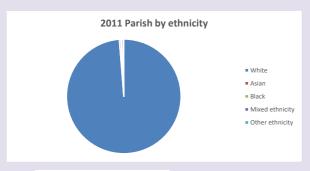

d April 2024







Census data: taken from the 2011 and 2021 national Census and the 2018 population update.

Deprivation statistics: IMD taken from the English Indices of Deprivation, published

Deprivation statistics: IPID taken from the English Indices of Deprivation, published

by the Ministry of Housing, Communities & Local Government, Sept 2019.

The above statistics have been mapped onto parish boundaries so are approximations.

For more information, see:

https://www.churchofengland.org/researchandstats

## **Shutford in the Deanery of DEDDINGTON**

## Religion of those in your parish







Your parish population in 2021 was

In 2021 55.8% said they are Christian. That is 230 people. In your parish your average weekly attendance is

413

10

## Ethnicity of those in your parish







## Thoughts to ponder:

What has surprised you in these tables and charts?

Does your congregation(s) reflect the age and ethnic mix of your parish?

Where are those who have identified as Christians who do not attend your church(es)? Do you have other Christian denomination churches in your parish?

How might this influence your mission plans?

This dashboard contains figures as submitted by churches currently in the parish Attendance statistics: taken from annual Statistics for Mission returns.

Average weekly attendance: attendance at Sunday and midweek church services & fresh

expressions in October;