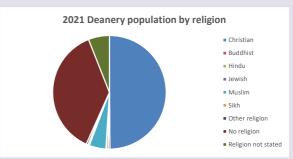

## Religion of those in your parish

Your parish population in 2021 was

In 2021 55.8% said they are Christian. That is 230 people. In your parish your average weekly attendance is

413

10