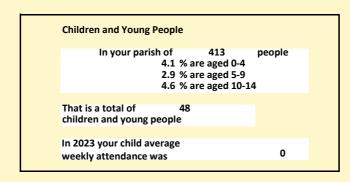

## Religion of those in your parish

Your parish population in 2021 was

In 2021 55.8% said they are Christian. That is 230 people. In your parish your average weekly attendance is

413

10