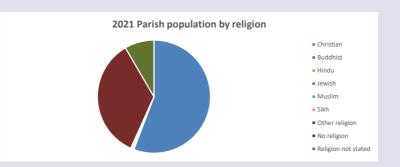

## Religion of those in your parish

Your parish population in 2021 was

In 2021 55.8% said they are Christian. That is 230 people. In your parish your average weekly attendance is

413

10