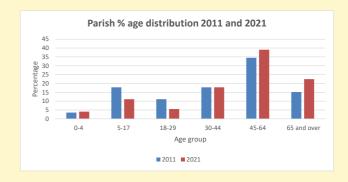

## Thoughts to ponder:

What has surprised you in these tables and charts?

Does your congregation(s) reflect the age and ethnic mix of your parish?

Where are those who have identified as Christians who do not attend your church(es)? Do you have other Christian denomination churches in your parish?