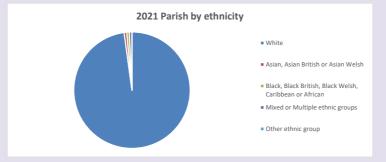

April 2024







Census data: taken from the 2011 and 2021 national Census and the 2018 population update.

Deprivation statistics: IMD taken from the English Indices of Deprivation, published

Deprivation statistics: IPID taken from the English Indices of Deprivation, published

by the Ministry of Housing, Communities & Local Government, Sept 2019.

The above statistics have been mapped onto parish boundaries so are approximations.

For more information, see:

https://www.churchofengland.org/researchandstats

## **Shutford in the Deanery of DEDDINGTON**

## Religion of those in your parish







Your parish population in 2021 was

In 2021 55.8% said they are Christian. That is 230 people. In your parish your average weekly attendance is

413

10

## Ethnicity of those in your parish







## Thoughts to ponder:

What has surprised you in these tables and charts?

Does your congregation(s) reflect the age and ethnic mix of your parish?

Where are those who have identified as Christians who do not attend your church(es)? Do you have other Christian denomination churches in your parish?

How might this influence your mission plans?

This dashboard contains figures as submitted by churches currently in the parish Attendance statistics: taken from annual Statistics for Mission returns.

Average weekly attendance: attendance at Sunday and midweek church services & fresh

expressions in October;