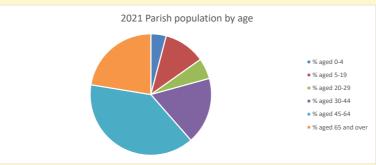

## Thoughts to ponder:

What has surprised you in these tables and charts?

Does your congregation(s) reflect the age and ethnic mix of your parish?

Where are those who have identified as Christians who do not attend your church(es)? Do you have other Christian denomination churches in your parish?