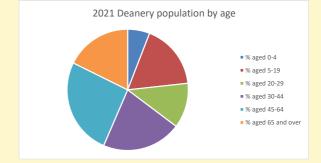

## Religion of those in your parish

Your parish population in 2021 was

In 2021 55.8% said they are Christian. That is 230 people. In your parish your average weekly attendance is

413

10