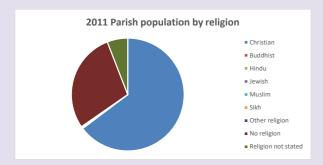

## Religion of those in your parish

Your parish population in 2021 was

In 2021 55.8% said they are Christian. That is 230 people. In your parish your average weekly attendance is

413

10