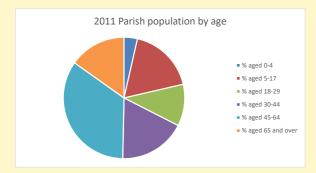

## Thoughts to ponder:

What has surprised you in these tables and charts?

Does your congregation(s) reflect the age and ethnic mix of your parish?

Where are those who have identified as Christians who do not attend your church(es)? Do you have other Christian denomination churches in your parish?