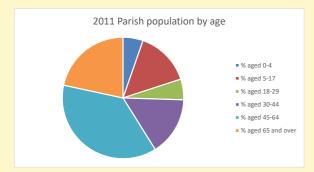

NB different age groups: 5-17 in 2011, 5-19 in 2021

Census data: taken from the 2011 and 2021 national Census and the 2018 population update.

Deprivation statistics: IMD taken from the English Indices of Deprivation, published