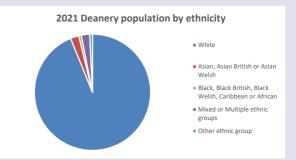

ww2.cuf.org.uk/poverty-england/poverty-map

Produced by Diocese of Oxford April 2024



NB different age groups: 5-17 in 2011, 5-19 in 2021



Census data: taken from the 2011 and 2021 national Census and the 2018 population update.

Deprivation statistics: IMD taken from the English Indices of Deprivation, published

by the Ministry of Housing, Communities & Local Government, Sept 2019.

The above statistics have been mapped onto parish boundaries so are approximations.

For more information, see:

https://www.churchofengland.org/researchandstats

#### Religion of those in your parish



In 2021





Your parish population in 2021 was

58.4% said they are Christian. That is

110 people. In your parish your average weekly attendance is

189

12

#### Ethnicity of those in your parish







## Thoughts to ponder:

What has surprised you in these tables and charts?

Does your congregation(s) reflect the age and ethnic mix of your parish?

Where are those who have identified as Christians who do not attend your church(es)? Do you have other Christian denomination churches in your parish?

How might this influence your mission plans?

This dashboard contains figures as submitted by churches currently in the parish Attendance statistics: taken from annual Statistics for Mission returns.

Average weekly attendance: attendance at Sunday and midweek church services & fresh

expressions in October;