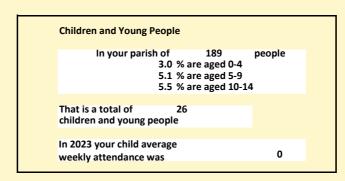

#### Religion of those in your parish

In 2021

Your parish population in 2021 was

58.4% said they are Christian. That is

110 people. In your parish your average weekly attendance is

189

12