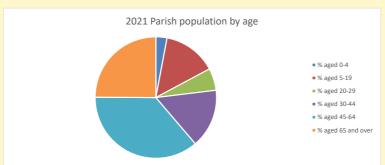

NB different age groups: 5-17 in 2011, 5-19 in 2021

Census data: taken from the 2011 and 2021 national Census and the 2018 population update.

Deprivation statistics: IMD taken from the English Indices of Deprivation, published