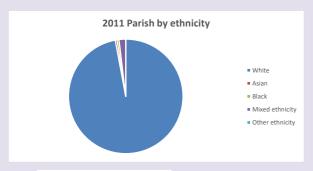

://www2.cuf.org.uk/poverty-england/poverty-map

Produced by Diocese of Oxford April 2024



NB different age groups: 5-17 in 2011, 5-19 in 2021



Census data: taken from the 2011 and 2021 national Census and the 2018 population update.

Deprivation statistics: IMD taken from the English Indices of Deprivation, published

by the Ministry of Housing, Communities & Local Government, Sept 2019.

The above statistics have been mapped onto parish boundaries so are approximations.

For more information, see:

https://www.churchofengland.org/researchandstats

#### Religion of those in your parish



In 2021





Your parish population in 2021 was

58.4% said they are Christian. That is

110 people. In your parish your average weekly attendance is

189

12

#### Ethnicity of those in your parish







## Thoughts to ponder:

What has surprised you in these tables and charts?

Does your congregation(s) reflect the age and ethnic mix of your parish?

Where are those who have identified as Christians who do not attend your church(es)? Do you have other Christian denomination churches in your parish?

How might this influence your mission plans?

This dashboard contains figures as submitted by churches currently in the parish Attendance statistics: taken from annual Statistics for Mission returns.

Average weekly attendance: attendance at Sunday and midweek church services & fresh

expressions in October;