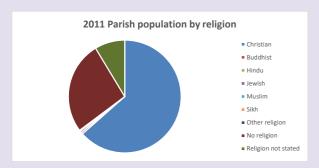

#### Religion of those in your parish

In 2021

Your parish population in 2021 was

58.4% said they are Christian. That is

110 people. In your parish your average weekly attendance is

189

12