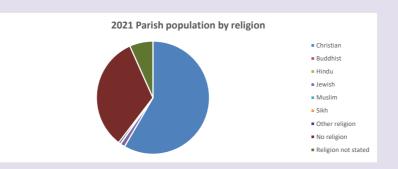

#### Religion of those in your parish

In 2021

Your parish population in 2021 was

58.4% said they are Christian. That is

110 people. In your parish your average weekly attendance is

189

12