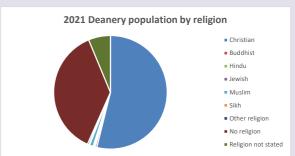

rish code: 270164

Number of churches in parish (2022): I

For more detailed census & deprivation info: see http://arcg.is/1RaS4CS

https://www.churchofengland.org/researchandstats and http://www2.cuf.org.uk/poverty-england/poverty-map

Produced by Diocese of Oxford April 2024



NB different age groups: 5-17 in 2011, 5-19 in 2021



Census data: taken from the 2011 and 2021 national Census and the 2018 population update.

Deprivation statistics: IMD taken from the English Indices of Deprivation, published

by the Ministry of Housing, Communities & Local Government, Sept 2019.

The above statistics have been mapped onto parish boundaries so are approximations.

For more information, see:

https://www.churchofengland.org/researchandstats

#### Religion of those in your parish



In 2021





Your parish population in 2021 was

58.4% said they are Christian. That is

110 people. In your parish your average weekly attendance is

189

12

#### Ethnicity of those in your parish







## Thoughts to ponder:

What has surprised you in these tables and charts?

Does your congregation(s) reflect the age and ethnic mix of your parish?

Where are those who have identified as Christians who do not attend your church(es)? Do you have other Christian denomination churches in your parish?

How might this influence your mission plans?

This dashboard contains figures as submitted by churches currently in the parish Attendance statistics: taken from annual Statistics for Mission returns.

Average weekly attendance: attendance at Sunday and midweek church services & fresh

expressions in Oc