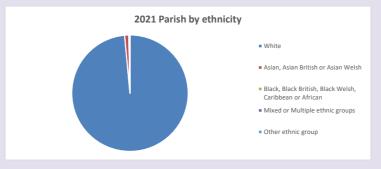

/www2.cuf.org.uk/poverty-england/poverty-map

Produced by Diocese of Oxford April 2024



NB different age groups: 5-17 in 2011, 5-19 in 2021



Census data: taken from the 2011 and 2021 national Census and the 2018 population update.

Deprivation statistics: IMD taken from the English Indices of Deprivation, published

by the Ministry of Housing, Communities & Local Government, Sept 2019.

The above statistics have been mapped onto parish boundaries so are approximations.

For more information, see:

https://www.churchofengland.org/researchandstats

#### Religion of those in your parish



In 2021





Your parish population in 2021 was

58.4% said they are Christian. That is

110 people. In your parish your average weekly attendance is

189

12

#### Ethnicity of those in your parish







## Thoughts to ponder:

What has surprised you in these tables and charts?

Does your congregation(s) reflect the age and ethnic mix of your parish?

Where are those who have identified as Christians who do not attend your church(es)? Do you have other Christian denomination churches in your parish?

How might this influence your mission plans?

This dashboard contains figures as submitted by churches currently in the parish Attendance statistics: taken from annual Statistics for Mission returns.

Average weekly attendance: attendance at Sunday and midweek church services & fresh

expressions in October;