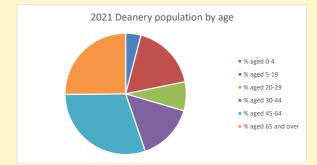

NB different age groups: 5-17 in 2011, 5-19 in 2021

Census data: taken from the 2011 and 2021 national Census and the 2018 population update.

Deprivation statistics: IMD taken from the English Indices of Deprivation, published