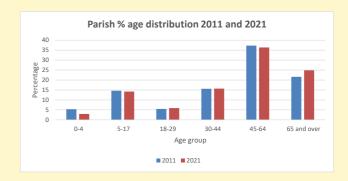

NB different age groups: 5-17 in 2011, 5-19 in 2021

Census data: taken from the 2011 and 2021 national Census and the 2018 population update.

Deprivation statistics: IMD taken from the English Indices of Deprivation, published