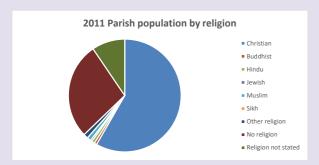

#### Religion of those in your parish

In 2021

Your parish population in 2021 was

49.5% said they are Christian. That is

466 people. In your parish your average weekly attendance is

942

54