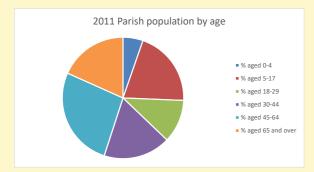

https://www.churchofengland.org/researchandstats and http://www2.cuf.org.uk/poverty-england/poverty-map

Produced by Diocese of Oxford April 2024

NB different age groups: 5-17 in 2011, 5-19 in 2021

Census data: taken from the 2011 and 2021 national Census and the 2018 population update.