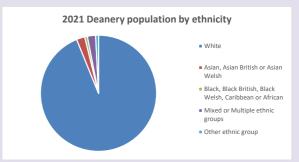

ww2.cuf.org.uk/poverty-england/poverty-map

Produced by Diocese of Oxford April 2024



NB different age groups: 5-17 in 2011, 5-19 in 2021



Census data: taken from the 2011 and 2021 national Census and the 2018 population update.

Deprivation statistics: IMD taken from the English Indices of Deprivation, published

by the Ministry of Housing, Communities & Local Government, Sept 2019.

The above statistics have been mapped onto parish boundaries so are approximations.

For more information, see:

https://www.churchofengland.org/researchandstats

#### Religion of those in your parish



In 2021





Your parish population in 2021 was

49.5% said they are Christian. That is

466 people. In your parish your average weekly attendance is

942

54

#### Ethnicity of those in your parish







## Thoughts to ponder:

What has surprised you in these tables and charts?

Does your congregation(s) reflect the age and ethnic mix of your parish?

Where are those who have identified as Christians who do not attend your church(es)? Do you have other Christian denomination churches in your parish?

How might this influence your mission plans?

This dashboard contains figures as submitted by churches currently in the parish Attendance statistics: taken from annual Statistics for Mission returns.

Average weekly attendance: attendance at Sunday and midweek church services & fresh

expressions in October;