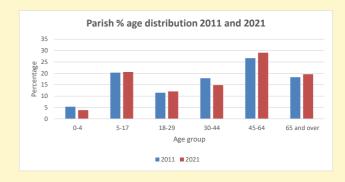

https://www.churchofengland.org/researchandstats and http://www2.cuf.org.uk/poverty-england/poverty-map

Produced by Diocese of Oxford April 2024

NB different age groups: 5-17 in 2011, 5-19 in 2021

Census data: taken from the 2011 and 2021 national Census and the 2018 population update.