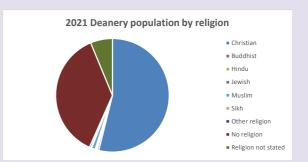

deprived)









Number of churches in parish (2022): I

For more detailed census & deprivation info: see http://arcg.is/1RaS4CS

https://www.churchofengland.org/researchandstats and http://www2.cuf.org.uk/poverty-england/poverty-map

Produced by Diocese of Oxford April 2024



NB different age groups: 5-17 in 2011, 5-19 in 2021



Census data: taken from the 2011 and 2021 national Census and the 2018 population update.

Deprivation statistics: IMD taken from the English Indices of Deprivation, published

by the Ministry of Housing, Communities & Local Government, Sept 2019.

The above statistics have been mapped onto parish boundaries so are approximations.

For more information, see:

https://www.churchofengland.org/researchandstats

#### Religion of those in your parish



In 2021





Your parish population in 2021 was

49.5% said they are Christian. That is

466 people. In your parish your average weekly attendance is

942

54

#### Ethnicity of those in your parish







## Thoughts to ponder:

What has surprised you in these tables and charts?

Does your congregation(s) reflect the age and ethnic mix of your parish?

Where are those who have identified as Christians who do not attend your church(es)? Do you have other Christian denomination churches in your parish?

How might this influence your mission plans?

This dashboard contains figures as submitted by churches currently in the parish Attendance statistics: taken from annual Statistics for Mission returns.

Average weekly attendance: attendance at Sunday and midweek church services & fresh

expressions in Oc