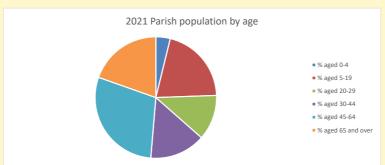

https://www.churchofengland.org/researchandstats and http://www2.cuf.org.uk/poverty-england/poverty-map

Produced by Diocese of Oxford April 2024

NB different age groups: 5-17 in 2011, 5-19 in 2021

Census data: taken from the 2011 and 2021 national Census and the 2018 population update.