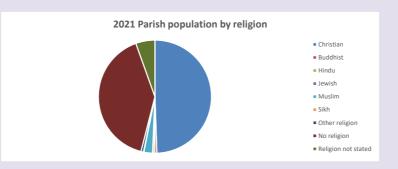

#### Religion of those in your parish

In 2021

Your parish population in 2021 was

49.5% said they are Christian. That is

466 people. In your parish your average weekly attendance is

942

54