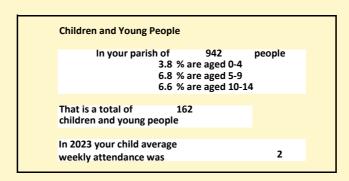

#### Religion of those in your parish

In 2021

Your parish population in 2021 was

49.5% said they are Christian. That is

466 people. In your parish your average weekly attendance is

942

54