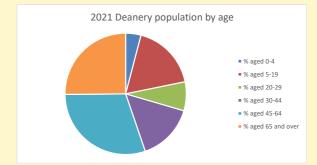

https://www.churchofengland.org/researchandstats and http://www2.cuf.org.uk/poverty-england/poverty-map

Produced by Diocese of Oxford April 2024

NB different age groups: 5-17 in 2011, 5-19 in 2021

Census data: taken from the 2011 and 2021 national Census and the 2018 population update.