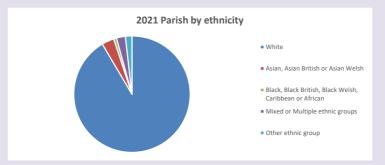

/www2.cuf.org.uk/poverty-england/poverty-map

Produced by Diocese of Oxford April 2024



NB different age groups: 5-17 in 2011, 5-19 in 2021



Census data: taken from the 2011 and 2021 national Census and the 2018 population update.

Deprivation statistics: IMD taken from the English Indices of Deprivation, published

by the Ministry of Housing, Communities & Local Government, Sept 2019.

The above statistics have been mapped onto parish boundaries so are approximations.

For more information, see:

https://www.churchofengland.org/researchandstats

#### Religion of those in your parish



In 2021





Your parish population in 2021 was

49.5% said they are Christian. That is

466 people. In your parish your average weekly attendance is

942

54

#### Ethnicity of those in your parish







## Thoughts to ponder:

What has surprised you in these tables and charts?

Does your congregation(s) reflect the age and ethnic mix of your parish?

Where are those who have identified as Christians who do not attend your church(es)? Do you have other Christian denomination churches in your parish?

How might this influence your mission plans?

This dashboard contains figures as submitted by churches currently in the parish Attendance statistics: taken from annual Statistics for Mission returns.

Average weekly attendance: attendance at Sunday and midweek church services & fresh

expressions in October;