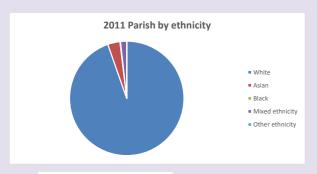

://www2.cuf.org.uk/poverty-england/poverty-map

Produced by Diocese of Oxford April 2024



NB different age groups: 5-17 in 2011, 5-19 in 2021



Census data: taken from the 2011 and 2021 national Census and the 2018 population update.

Deprivation statistics: IMD taken from the English Indices of Deprivation, published

by the Ministry of Housing, Communities & Local Government, Sept 2019.

The above statistics have been mapped onto parish boundaries so are approximations.

For more information, see:

https://www.churchofengland.org/researchandstats

#### Religion of those in your parish



In 2021





Your parish population in 2021 was

49.5% said they are Christian. That is

466 people. In your parish your average weekly attendance is

942

54

#### Ethnicity of those in your parish







## Thoughts to ponder:

What has surprised you in these tables and charts?

Does your congregation(s) reflect the age and ethnic mix of your parish?

Where are those who have identified as Christians who do not attend your church(es)? Do you have other Christian denomination churches in your parish?

How might this influence your mission plans?

This dashboard contains figures as submitted by churches currently in the parish Attendance statistics: taken from annual Statistics for Mission returns.

Average weekly attendance: attendance at Sunday and midweek church services & fresh

expressions in October;