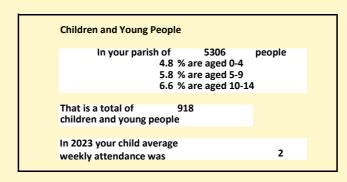

## Parish population, Census and deprivation summary

**Deprivation Rank** 2021 12,033

(1=most deprived parish in the Church of England, 12,307=least deprived)

2021 Parish population by age

NB different age groups: 5-17 in 2011, 5-19 in 2021