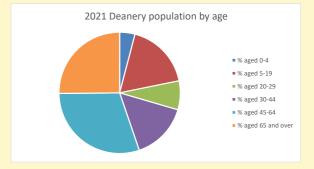

## Parish population, Census and deprivation summary

**Deprivation Rank** 2021 12,033

(1=most deprived parish in the Church of England, 12,307=least deprived)

2021 Parish population by age

NB different age groups: 5-17 in 2011, 5-19 in 2021

% aged 0-4

% aged 5-19

% aged 20-29

% aged 30-44

% aged 45-64

• % aged 65 and over