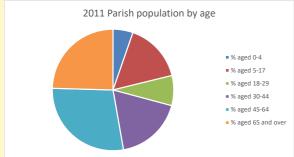

## Parish population, Census and deprivation summary

**Deprivation Rank** 2021 12,033

(1=most deprived parish in the Church of England, 12,307=least deprived)

2021 Parish population by age

NB different age groups: 5-17 in 2011, 5-19 in 2021

% aged 0-4

% aged 5-19

% aged 20-29

% aged 30-44

% aged 45-64

• % aged 65 and over