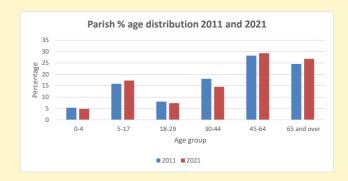

## Parish population, Census and deprivation summary

**Deprivation Rank** 2021 12,033

(1=most deprived parish in the Church of England, 12,307=least deprived)

2021 Parish population by age

NB different age groups: 5-17 in 2011, 5-19 in 2021

% aged 0-4

% aged 5-19

% aged 20-29

% aged 30-44

% aged 45-64

• % aged 65 and over