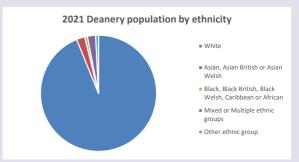

overty-map

Produced by Diocese of Oxford April 2024

Census data: taken from the 2011 and 2021 national Census and the 2018 population update.

Deprivation statistics: IMD taken from the English Indices of Deprivation, published

by the Ministry of Housing, Communities & Local Government, Sept 2019.

The above statistics have been mapped onto parish boundaries so are approximations.

For more information, see:

https://www.churchofengland.org/researchandstats

% aged 0-4

% aged 5-19

% aged 20-29

% aged 30-44

% aged 45-64

• % aged 65 and over

#### Religion of those in your parish



In 2021





Your parish population in 2021 was

54.1% said they are Christian. That is

2873 people. In your parish your average weekly attendance is

5306

46

## Ethnicity of those in your parish







# Thoughts to ponder:

What has surprised you in these tables and charts?

Does your congregation(s) reflect the age and ethnic mix of your parish?

Where are those who have identified as Christians who do not attend your church(es)? Do you have other Christian denomination churches in your parish?

How might this influence your mission plans?

This dashboard contains figures as submitted by churches currently in the parish  $% \left( 1\right) =\left( 1\right) \left( 1\right)$ 

Attendance statistics: taken from annual Statistics for Mission returns.

Average weekly attendance: attendance at Sunday and midweek church services & fresh

Average weekly attendance: attendance at Sunday and midweek church services & fresh expressions in October;