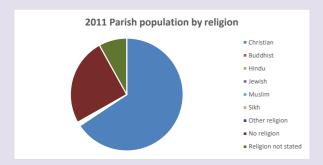

#### Religion of those in your parish

In 2021

Your parish population in 2021 was

54.1% said they are Christian. That is

2873 people. In your parish your average weekly attendance is

5306

46