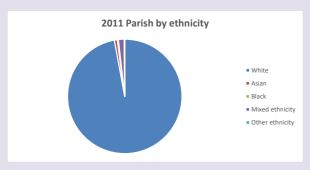

nd/poverty-map

Produced by Diocese of Oxford April 2024

Census data: taken from the 2011 and 2021 national Census and the 2018 population update.

Deprivation statistics: IMD taken from the English Indices of Deprivation, published

by the Ministry of Housing, Communities & Local Government, Sept 2019.

The above statistics have been mapped onto parish boundaries so are approximations.

For more information, see:

https://www.churchofengland.org/researchandstats

% aged 0-4

% aged 5-19

% aged 20-29

% aged 30-44

% aged 45-64

• % aged 65 and over

#### Religion of those in your parish



In 2021





Your parish population in 2021 was

54.1% said they are Christian. That is

2873 people. In your parish your average weekly attendance is

5306

46

## Ethnicity of those in your parish







# Thoughts to ponder:

What has surprised you in these tables and charts?

Does your congregation(s) reflect the age and ethnic mix of your parish?

Where are those who have identified as Christians who do not attend your church(es)? Do you have other Christian denomination churches in your parish?

How might this influence your mission plans?

This dashboard contains figures as submitted by churches currently in the parish  $% \left( 1\right) =\left( 1\right) \left( 1\right)$ 

Attendance statistics: taken from annual Statistics for Mission returns.

Average weekly attendance: attendance at Sunday and midweek church services & fresh

Average weekly attendance: attendance at Sunday and midweek church services & fresh expressions in October;