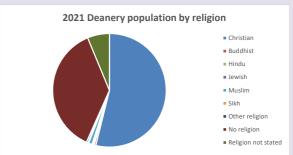

#### Religion of those in your parish

In 2021

Your parish population in 2021 was

54.1% said they are Christian. That is

2873 people. In your parish your average weekly attendance is

5306

46