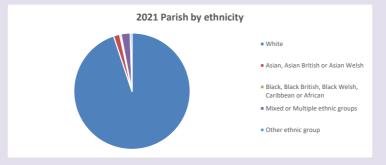

/poverty-map

Produced by Diocese of Oxford April 2024

Census data: taken from the 2011 and 2021 national Census and the 2018 population update.

Deprivation statistics: IMD taken from the English Indices of Deprivation, published

by the Ministry of Housing, Communities & Local Government, Sept 2019.

The above statistics have been mapped onto parish boundaries so are approximations.

For more information, see:

https://www.churchofengland.org/researchandstats

% aged 0-4

% aged 5-19

% aged 20-29

% aged 30-44

% aged 45-64

• % aged 65 and over

#### Religion of those in your parish



In 2021





Your parish population in 2021 was

54.1% said they are Christian. That is

2873 people. In your parish your average weekly attendance is

5306

46

## Ethnicity of those in your parish







# Thoughts to ponder:

What has surprised you in these tables and charts?

Does your congregation(s) reflect the age and ethnic mix of your parish?

Where are those who have identified as Christians who do not attend your church(es)? Do you have other Christian denomination churches in your parish?

How might this influence your mission plans?

This dashboard contains figures as submitted by churches currently in the parish  $% \left( 1\right) =\left( 1\right) \left( 1\right)$ 

Attendance statistics: taken from annual Statistics for Mission returns.

Average weekly attendance: attendance at Sunday and midweek church services & fresh

Average weekly attendance: attendance at Sunday and midweek church services & fresh expressions in October;