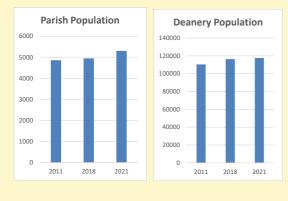

# Population of parish and deanery 2011, 2018 and 2021

Parish Deanery 2011 4,859 110456 2018 4,949 116327 2021 5306 117,603