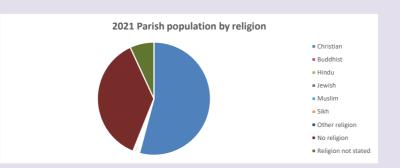

#### Religion of those in your parish

In 2021

Your parish population in 2021 was

54.1% said they are Christian. That is

2873 people. In your parish your average weekly attendance is

5306

46